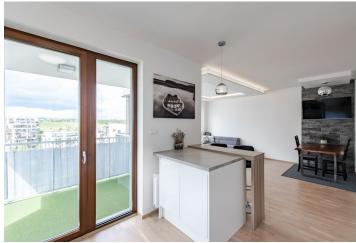

The practical layout consists of a living room with a partially separate kitchen, a dining room, and a **covered**, **illuminated balcony**, 2 bedrooms, a bathroom (with a bathtub, 2 sinks, a toilet, and a heated towel rail), a separate toilet, a closet (with a washing maschine and dryer), and a spacious hall.

Facilities include **wooden Euro windows** with insulated double-glazed panes and **exterior window blinds**, wooden floors made of **bleached oak**, with airconditioning, a security entrance door (class 3), a videophone, a Smart kitchen with Electrolux appliances by Katalpa, and built-in wardrobes. Central heating. The unit comes with a **garage parking space and a cellar storage unit.** 