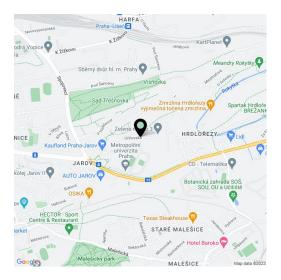

The apartment is part of the 2nd stage of the successful Zelené město project. This new residential area with a supermarket was created next to the park on Třešňovka Hill, within walking distance of a tram and bus stop with fast links to all metro lines (Vysočanská, Ládví, or Želivského stations). Nearby is a kindergarten, elementary, art, and high school, the Metropolitan University, a post office, the Aero art house cinema, and several sports fields - tennis courts, a football field, a multipurpose hall, a Sokol, or an outdoor gym, and the Pražačka sports and recreation area with a swimming pool is also close-by. The location is very pleasant thanks to the large Malešický forest and Smetanka nature park. A bike trail that passes right by the building goes all the way to the center, bypassing any busy roads.