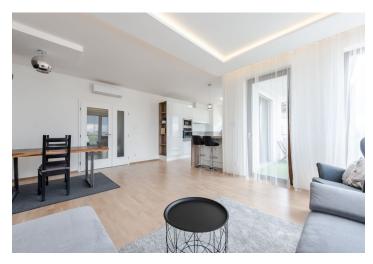

The practical layout consists of a living room with a partially separate kitchen, a dining room, and a **covered**, **illuminated balcony**, 2 bedrooms, a bathroom (with a bathtub, 2 sinks, a toilet, and a heated towel rail), a separate toilet, a closet (with a washing maschine and dryer), and a spacious hall.

Facilities include **wooden Euro windows** with insulated double-glazed panes and **exterior window blinds**, wooden floors made of **bleached oak**, with airconditioning, a security entrance door (class 3), a videophone, a Smart kitchen with Electrolux appliances by Katalpa, and built-in wardrobes. Central heating. The unit comes with a **garage parking space and a cellar storage unit.** 