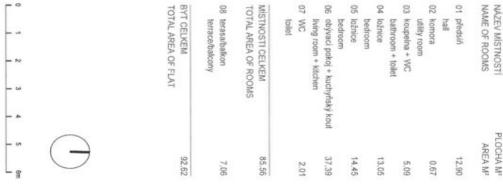

Floor area 85.56 m², balcony 7.06 m², cellar 3.9 m².

In addition to regular property viewings, we also offer real-time video viewings via WhatsApp, FaceTime, Messenger, Skype, and other apps.

Sold