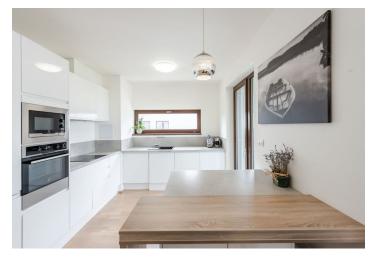

The practical layout consists of a living room with a partially separate kitchen, a dining room, and a **covered**, **illuminated balcony**, 2 bedrooms, a bathroom (with a bathtub, 2 sinks, a toilet, and a heated towel rail), a separate toilet, a closet (with a washing maschine and dryer), and a spacious hall.

Facilities include **wooden Euro windows** with insulated double-glazed panes and **exterior window blinds**, wooden floors made of **bleached oak**, with airconditioning, a security entrance door (class 3), a videophone, a Smart kitchen with Electrolux appliances by Katalpa, and built-in wardrobes. Central heating. The unit comes with a **garage parking space and a cellar storage unit.** 