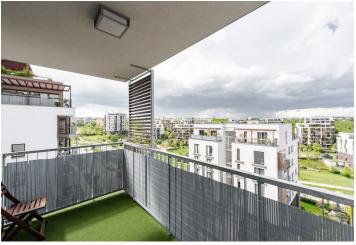

The practical layout consists of a living room with a partially separate kitchen, a dining room, and a **covered**, **illuminated balcony**, 2 bedrooms, a bathroom (with a bathtub, 2 sinks, a toilet, and a heated towel rail), a separate toilet, a closet (with a washing maschine and dryer), and a spacious hall.

Floor area 85.56 m², balcony 7.06 m², cellar 3.9 m².

In addition to regular property viewings, we also offer real-time video viewings via WhatsApp, FaceTime, Messenger, Skype, and other apps.

Sold