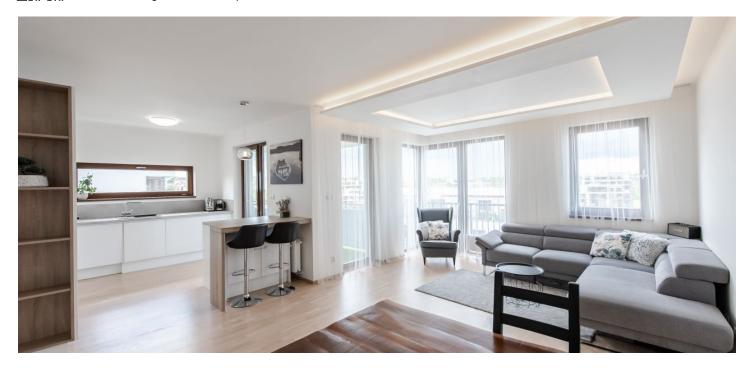

\* Area of the unit according to the Civil Code. The area consists of the sum total area of the entire unit bounded by perimeter walls.

This modern, bright apartment with a balcony overlooking the landscaped residential complex is located on the 5th floor of a building from 2016 with an elevator and a garage. Standing on the border of Prague 3 and Prague 9 within reach of supermarkets, schools, and sports grounds, including bike trails, it is perfectly accessible. The property will be available from 1.12.2021.

The practical layout consists of a living room with a partially separate kitchen, a dining room, and a **covered**, **illuminated balcony**, 2 bedrooms, a bathroom (with a bathtub, 2 sinks, a toilet, and a heated towel rail), a separate toilet, a closet (with a washing maschine and dryer), and a spacious hall.

Facilities include **wooden Euro windows** with insulated double-glazed panes and **exterior window blinds**, wooden floors made of **bleached oak**, with airconditioning, a security entrance door (class 3), a videophone, a Smart kitchen with Electrolux appliances by Katalpa, and built-in wardrobes. Central heating. The unit comes with a **garage parking space and a cellar storage unit.** 