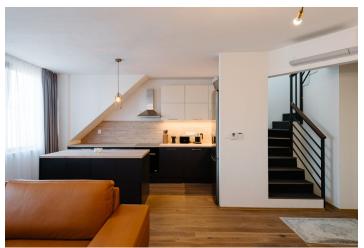

The layout of the apartment on the lower floor consists of an entrance hall with a built-in wardrobe, a guest toilet with a sink, a closet under the stairs, a living room with a dining area and fully equipped kitchen with a cental island, a bedroom, a bathroom with a bathtub, and a walk-in shower. The upper floor of the apartment has a third room/bedroom, a utility room, and a spacious terrace overlooking Slavín.

The standard of the apartment consists of **wooden floors**, **underfloor heating**, **aluminum windows**, a Toshiba **air-conditioning** system, its own gas boiler, Adlo fire safety entrance doors, and a sofa by the Slovak premium brand Nesia.

Apartment interior 95 m², terrace 19 m²