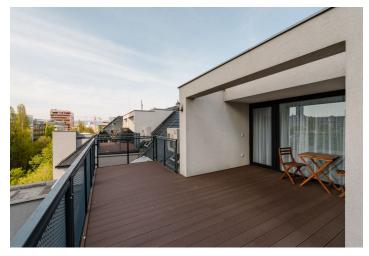

The layout of the apartment on the lower floor consists of an entrance hall with a built-in wardrobe, a guest toilet with a sink, a closet under the stairs, a living room with a dining area and fully equipped kitchen with a cental island, a bedroom, a bathroom with a bathtub, and a walk-in shower. The upper floor of the apartment has a third room/bedroom, a utility room, and a spacious terrace overlooking Slavín.

Apartment interior 95 m², terrace 19 m²