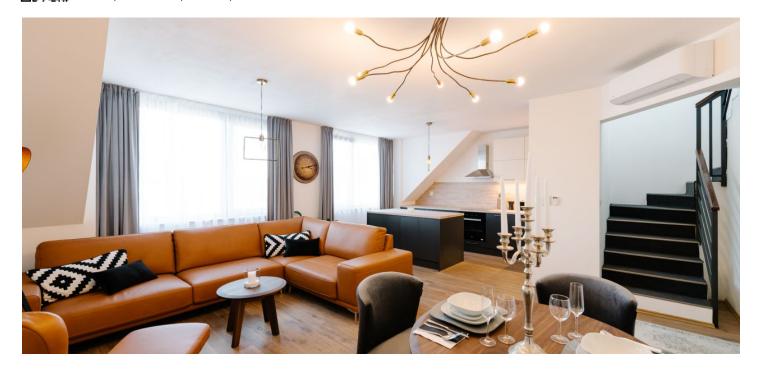

\* Area of the unit according to the Civil Code. The area consists of the sum total area of the entire unit bounded by perimeter walls.

This modern two-bedroom penthouse with a terrace is situated in a new extension of an apartment building offering comfortable living in a popular part of Ružinov - Niva. As the superstructure was approved only a few months ago, the apartment is brand new, including the equipment, and has a new elevator. Another advantage is that there is only one neighbor on the same floor.

The layout of the apartment on the lower floor consists of an entrance hall with a built-in wardrobe, a guest toilet with a sink, a closet under the stairs, a living room with a dining area and fully equipped kitchen with a cental island, a bedroom, a bathroom with a bathtub, and a walk-in shower. The upper floor of the apartment has a third room/bedroom, a utility room, and a spacious terrace overlooking Slavín.

The standard of the apartment consists of **wooden floors**, **underfloor heating**, **aluminum windows**, a Toshiba **air-conditioning** system, its own gas boiler, Adlo fire safety entrance doors, and a sofa by the Slovak premium brand Nesia.

Apartment interior 95 m², terrace 19 m²