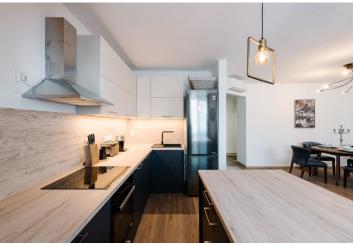

The layout of the apartment on the lower floor consists of an entrance hall with a built-in wardrobe, a guest toilet with a sink, a closet under the stairs, a living room with a dining area and fully equipped kitchen with a cental island, a bedroom, a bathroom with a bathtub, and a walk-in shower. The upper floor of the apartment has a third room/bedroom, a utility room, and a spacious terrace overlooking Slavín.

The standard of the apartment consists of **wooden floors**, **underfloor heating**, **aluminum windows**, a Toshiba **air-conditioning** system, its own gas boiler, Adlo fire safety entrance doors, and a sofa by the Slovak premium brand Nesia.

Apartment interior 95 m², terrace 19 m²