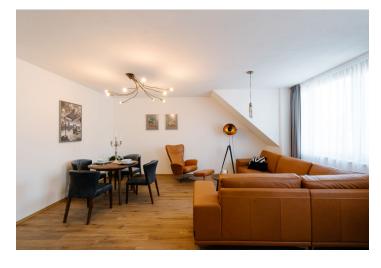

The layout of the apartment on the lower floor consists of an entrance hall with a built-in wardrobe, a guest toilet with a sink, a closet under the stairs, a living room with a dining area and fully equipped kitchen with a cental island, a bedroom, a bathroom with a bathtub, and a walk-in shower. The upper floor of the apartment has a third room/bedroom, a utility room, and a spacious terrace overlooking Slavín.

The standard of the apartment consists of **wooden floors**, **underfloor heating**, **aluminum windows**, a Toshiba **air-conditioning** system, its own gas boiler, Adlo fire safety entrance doors, and a sofa by the Slovak premium brand Nesia.

Apartment interior 95 m², terrace 19 m²