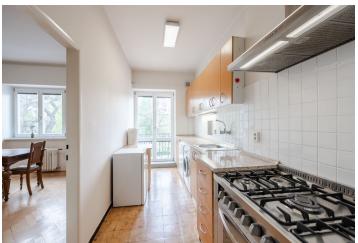

The apartment area is divided into a living room, a bright kitchen with access to a **balcony** with nice views, a bedroom facing a **quiet courtyard**, a bathroom, a separate toilet, a hall, and a foyer. The living room, like the balcony, overlooks the greenery of a **nicely landscaped park** on October 14th Square.