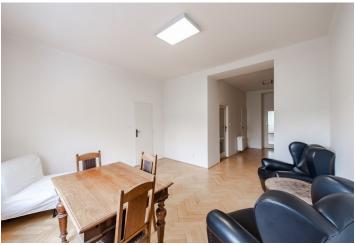

\* Area of the unit according to the Civil Code. The area consists of the sum total area of the entire unit bounded by perimeter walls.

This bright apartment with large rooms and a balcony overlooking a landscaped square is located on the 1st floor of an apartment building in an attractive location of Smíchov near the pedestrian zone of Anděl.

The apartment area is divided into a living room, a bright kitchen with access to a **balcony** with nice views, a bedroom facing a **quiet courtyard**, a bathroom, a separate toilet, a hall, and a foyer. The living room, like the balcony, overlooks the greenery of a **nicely landscaped park** on October 14th Square.

The interior needs to be renovated, and so it is possible to modify the layout according to your own ideas. Heating is central. The building is well maintained; common have been refurbished. The unit comes with a large cellar.