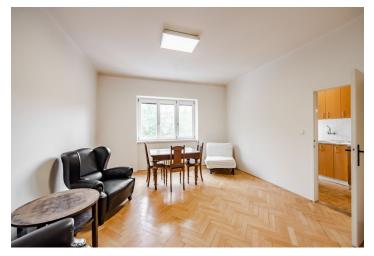

The apartment area is divided into a living room, a bright kitchen with access to a **balcony** with nice views, a bedroom facing a **quiet courtyard**, a bathroom, a separate toilet, a hall, and a foyer. The living room, like the balcony, overlooks the greenery of a **nicely landscaped park** on October 14th Square.

The interior needs to be renovated, and so it is possible to modify the layout according to your own ideas. Heating is central. The building is well maintained; common have been refurbished. The unit comes with a large cellar.