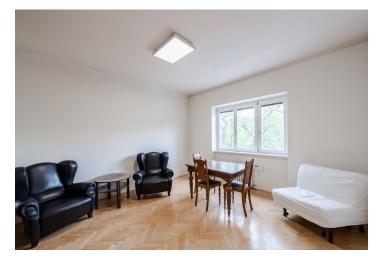

The apartment area is divided into a living room, a bright kitchen with access to a **balcony** with nice views, a bedroom facing a **quiet courtyard**, a bathroom, a separate toilet, a hall, and a foyer. The living room, like the balcony, overlooks the greenery of a **nicely landscaped park** on October 14th Square.

The interior needs to be renovated, and so it is possible to modify the layout according to your own ideas. Heating is central. The building is well maintained; common have been refurbished. The unit comes with a large cellar.