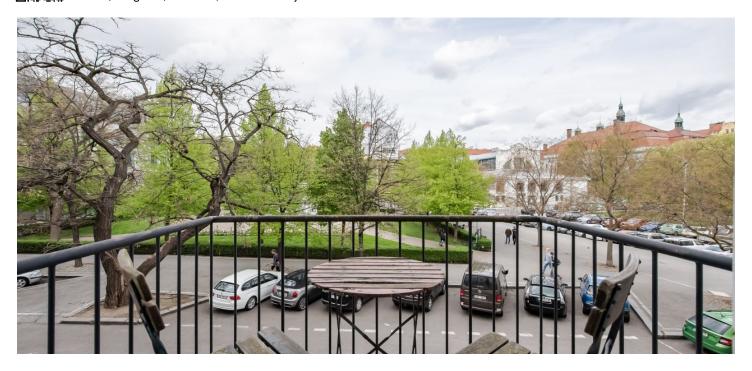

\* Area of the unit according to the Civil Code. The area consists of the sum total area of the entire unit bounded by perimeter walls.

This bright apartment with large rooms and a balcony overlooking a landscaped square is located on the 1st floor of an apartment building in an attractive location of Smíchov near the pedestrian zone of Anděl.

The apartment area is divided into a living room, a bright kitchen with access to a **balcony** with nice views, a bedroom facing a **quiet courtyard**, a bathroom, a separate toilet, a hall, and a foyer. The living room, like the balcony, overlooks the greenery of a **nicely landscaped park** on October 14th Square.

The building is located on a quiet one-way street in the center of the popular district of Smíchov, where everything you need is at your fingertips. At the same time, the place is perfect accessible by metro, tram, and bus. In the immediate vicinity, there are restaurants, cafes, clubs, shops, a library, banks, or a post office; a shopping and entertainment center are just a few steps away. Plenty of greenery contributes to pleasant living, whether on carefully maintained squares or in nearby parks: the Portheimka Garden, Sacré Coeur Park, or Kinský Garden. It is not far to Petřínské Sady Park or the Smíchov Embankment.