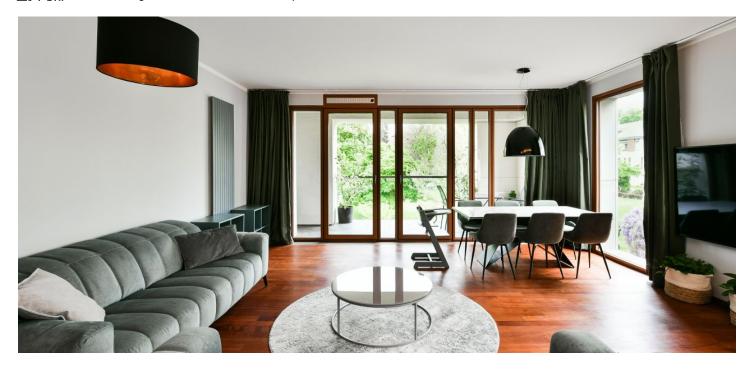

The practical layout of the unit on the 2nd floor consists of a corner living room with a partially separate bright kitchen and a **covered terrace with a beautiful view** of the **carefully landscaped garden**, a master bedroom with an en-suite bathroom (with a bathtub), 2 more bedrooms with shared bathroom, a foyer, a separate toilet, and a hallway.

Facilities include **wooden floors**, large-format Euro windows "from floor to ceiling" with blinds, a kitchen, built-in wardrobes, and a videophone. The purchase price includes a **large storage room** in the basement of the building.