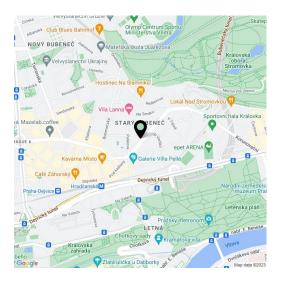

The neighborhood on the border of Prague 6 and 7 with many architectural gems provides plenty of greenery, quality schools ranging from kindergartens to high schools, and excellent accessibility by car thanks to the nearby entrances to the Blanka tunnel complex. Within walking distance is the Hradčanská metro and tram station and a good a selection of quality restaurants, cozy cafes, and bistros is in the vicinity. It is close to popular Stromovka Park with ponds, playgrounds, restaurants, and trails for pedestrians, cyclists, and skaters.