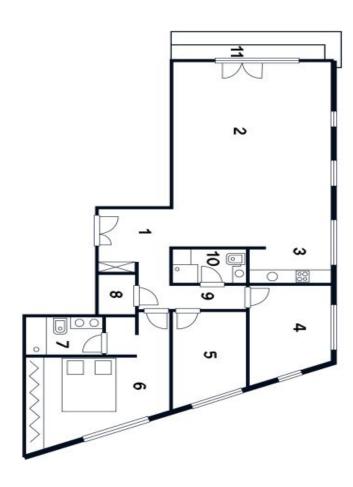

The practical layout of the unit on the 2nd floor consists of a corner living room with a partially separate bright kitchen and a **covered terrace with a beautiful view** of the **carefully landscaped garden**, a master bedroom with an en-suite bathroom (with a bathtub), 2 more bedrooms with shared bathroom, a foyer, a separate toilet, and a hallway.

## **Apartment Three-bedroom (4+kk)**

126 m², Prague 6, Bubeneč, Pod Kaštany

| ⇉      | *      | 6                | 9                | 8                  | 7                | 6                 | 5                 | 4                 | ω                 | 2                 | _                |
|--------|--------|------------------|------------------|--------------------|------------------|-------------------|-------------------|-------------------|-------------------|-------------------|------------------|
| Terasa |        | Koupelna         | Chodba           | Technická místnost | Koupelna         | Pokoj             | Pokoj             | Pokoj             | Kuchyň            | Obývací prostor   | Chodba           |
| 10 m²  | 126 m² | 7 m <sup>2</sup> | 8 m <sup>2</sup> | 5 m <sup>2</sup>   | 8 m <sup>2</sup> | 18 m <sup>2</sup> | 12 m <sup>2</sup> | 10 m <sup>2</sup> | 20 m <sup>2</sup> | 30 m <sup>2</sup> | 8 m <sup>2</sup> |