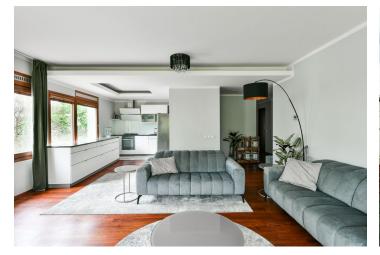

The practical layout of the unit on the 2nd floor consists of a corner living room with a partially separate bright kitchen and a **covered terrace with a beautiful view** of the **carefully landscaped garden**, a master bedroom with an en-suite bathroom (with a bathtub), 2 more bedrooms with shared bathroom, a foyer, a separate toilet, and a hallway.

Facilities include **wooden floors**, large-format Euro windows "from floor to ceiling" with blinds, a kitchen, built-in wardrobes, and a videophone. The purchase price includes a **large storage room** in the basement of the building.