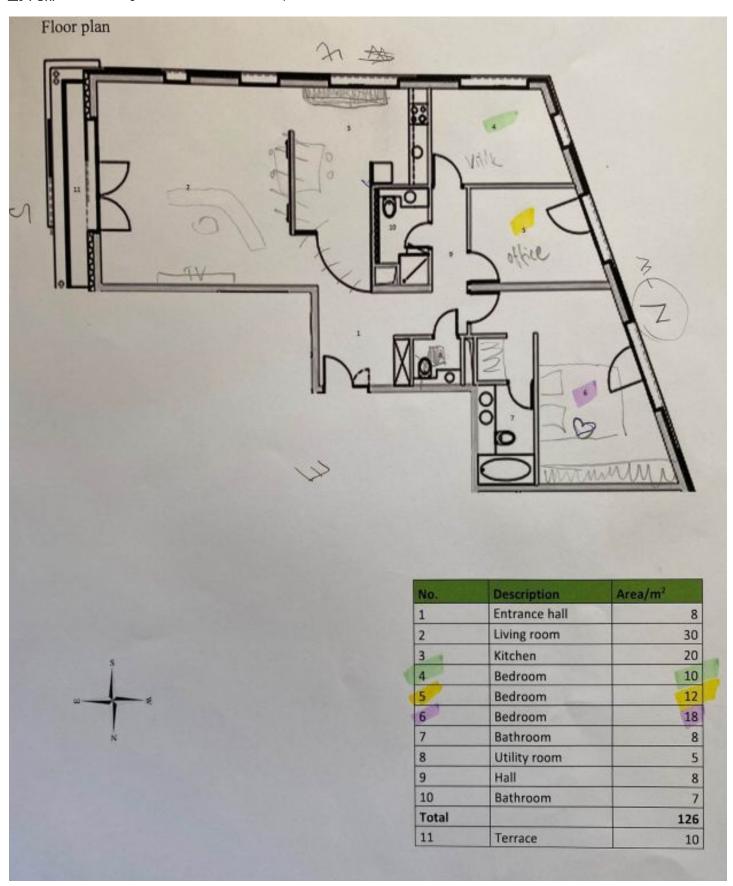

The practical layout of the unit on the 2nd floor consists of a corner living room with a partially separate bright kitchen and a **covered terrace with a beautiful view** of the **carefully landscaped garden**, a master bedroom with an en-suite bathroom (with a bathtub), 2 more bedrooms with shared bathroom, a foyer, a separate toilet, and a hallway.

Interior 126.05 m², terrace 8.76 m², cellar 10.37.

In addition to regular property viewings, we also offer real-time video viewings via WhatsApp, FaceTime, Messenger, Skype, and other apps.

## **Apartment Three-bedroom (4+kk)**

126 m², Prague 6, Bubeneč, Pod Kaštany

| ⇉      | *      | 6                | 9                | 8                  | 7                | 6                 | 5                 | 4                 | ω                 | 2                 | _                |
|--------|--------|------------------|------------------|--------------------|------------------|-------------------|-------------------|-------------------|-------------------|-------------------|------------------|
| Terasa |        | Koupelna         | Chodba           | Technická místnost | Koupelna         | Pokoj             | Pokoj             | Pokoj             | Kuchyň            | Obývací prostor   | Chodba           |
| 10 m²  | 126 m² | 7 m <sup>2</sup> | 8 m <sup>2</sup> | 5 m <sup>2</sup>   | 8 m <sup>2</sup> | 18 m <sup>2</sup> | 12 m <sup>2</sup> | 10 m <sup>2</sup> | 20 m <sup>2</sup> | 30 m <sup>2</sup> | 8 m <sup>2</sup> |