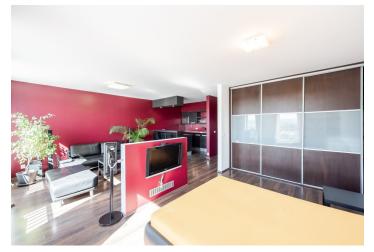

The layout of the **west-facing apartment**, which has been created out of a two-bedroom apartment, consists of a bright open living room with a kitchen and a sleeping area with a built-in wardrobe (originally a separate bedroom), a bathroom (with a bath, toilet, and sink), a **dressing room**, a large closet, and a foyer.

The apartment is illuminated by French windows (plastic with double glazing); floors are floating laminate. The kitchen is equipped with Whirlpool appliances. Heating is from the central boiler room in the house. The apartment comes with a **cellar storage unit**. It is possible to purchase a **garage parking space**. The price includes all equipment.