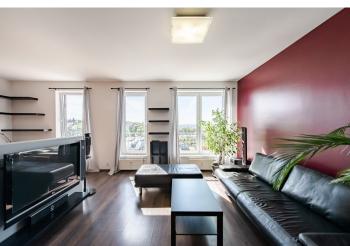

\* Area of the unit according to the Civil Code. The area consists of the sum total area of the entire unit bounded by perimeter walls.

This modern, fully furnished apartment with a view of the surrounding area is located on the top, 6th floor of an apartment building from 2006 standing on a quiet side street on the border of Michle and Vršovice next to the unique Sedmidomka former workers' colony from the 1930s.

The layout of the **west-facing apartment**, which has been created out of a two-bedroom apartment, consists of a bright open living room with a kitchen and a sleeping area with a built-in wardrobe (originally a separate bedroom), a bathroom (with a bath, toilet, and sink), a **dressing room**, a large closet, and a foyer.

The apartment is illuminated by French windows (plastic with double glazing); floors are floating laminate. The kitchen is equipped with Whirlpool appliances. Heating is from the central boiler room in the house. The apartment comes with a **cellar storage unit**. It is possible to purchase a **garage parking space**. The price includes all equipment.