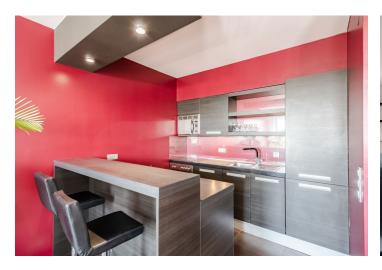

The apartment is illuminated by French windows (plastic with double glazing); floors are floating laminate. The kitchen is equipped with Whirlpool appliances. Heating is from the central boiler room in the house. The apartment comes with a **cellar storage unit**. It is possible to purchase a **garage parking space**. The price includes all equipment.