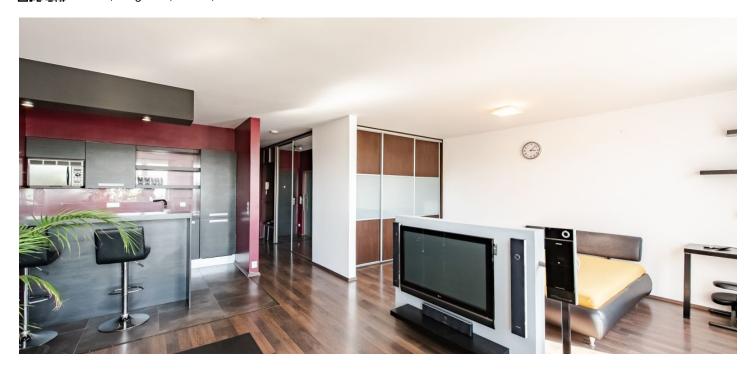

\* Area of the unit according to the Civil Code. The area consists of the sum total area of the entire unit bounded by perimeter walls.

This modern, fully furnished apartment with a view of the surrounding area is located on the top, 6th floor of an apartment building from 2006 standing on a quiet side street on the border of Michle and Vršovice next to the unique Sedmidomka former workers' colony from the 1930s.

The layout of the **west-facing apartment**, which has been created out of a two-bedroom apartment, consists of a bright open living room with a kitchen and a sleeping area with a built-in wardrobe (originally a separate bedroom), a bathroom (with a bath, toilet, and sink), a **dressing room**, a large closet, and a foyer.

The apartment is illuminated by French windows (plastic with double glazing); floors are floating laminate. The kitchen is equipped with Whirlpool appliances. Heating is from the central boiler room in the house. The apartment comes with a **cellar storage unit**. It is possible to purchase a **garage parking space**. The price includes all equipment.