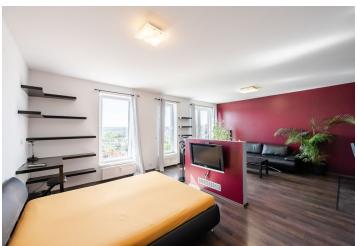

The layout of the **west-facing apartment**, which has been created out of a two-bedroom apartment, consists of a bright open living room with a kitchen and a sleeping area with a built-in wardrobe (originally a separate bedroom), a bathroom (with a bath, toilet, and sink), a **dressing room**, a large closet, and a foyer.

The apartment is illuminated by French windows (plastic with double glazing); floors are floating laminate. The kitchen is equipped with Whirlpool appliances. Heating is from the central boiler room in the house. The apartment comes with a **cellar storage unit**. It is possible to purchase a **garage parking space**. The price includes all equipment.