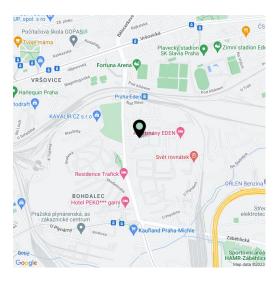

Within a 10-minute walk is a bus stop with connections to the Želivského metro station and a direct connection to the Florenc transfer station. The center can also be reached quickly and conveniently by train from the nearby Prague-Eden stop, and there is also a shopping center with the same name and a football stadium nearby. Not far from the building is an outdoor gym and skate park, as well as other **sports venues** —an athletic or winter stadium ora swimming pool and swimming pond.