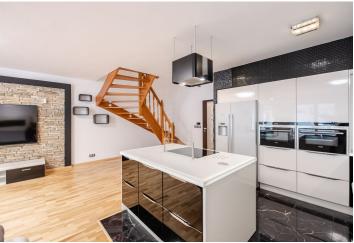

The ground floor has an open plan living room with a kitchen and a dining area, a staircase to the first floor, and access to the **garden with a pool**, a study/guest bedroom, a hallway, and a separate toilet. Upstairs is the master bedroom with a **terrace**, another 2 bedrooms, a bathroom (shower, bath, toilet), a utility room, and a hallway.

The house was approved in 2005. The windows are plastic with double-glazed panes and remote control exterior blinds, floating wooden floors in the living rooms, laminate flooring in the hallway, and large-format tiles in the kitchen and bathroom. The living room has a gas fireplace and a natural stone wall, quality kitchen appliances are by Siemens (electric and microwave oven, dishwasher), Gorenje (induction hob), and Bosch (American refrigerator). The bathroom includes a spa bath. The living room and master bedroom have air-conditioning units and heating is provided by a Viessmann gas boiler. The outdoor pool is equipped with a sliding cover, the garden is currently paved, without grass. The house comes with 2 parking spaces (1 is covered).