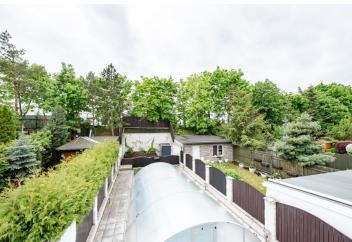

This terraced house with a swimming pool is located in the village of Nupaky in the southeastern suburbs of Prague, which are conveniently accessible by bus or car via the D1 highway and the Prague Ring Road. Complete civic amenities and natural green areas are within easy reach.

The house was approved in 2005. The windows are plastic with double-glazed panes and remote control exterior blinds, floating wooden floors in the living rooms, laminate flooring in the hallway, and large-format tiles in the kitchen and bathroom. The living room has a gas fireplace and a natural stone wall, quality kitchen appliances are by Siemens (electric and microwave oven, dishwasher), Gorenje (induction hob), and Bosch (American refrigerator). The bathroom includes a spa bath. The living room and master bedroom have air-conditioning units and heating is provided by a Viessmann gas boiler. The outdoor pool is equipped with a sliding cover, the garden is currently paved, without grass. The house comes with 2 parking spaces (1 is covered).