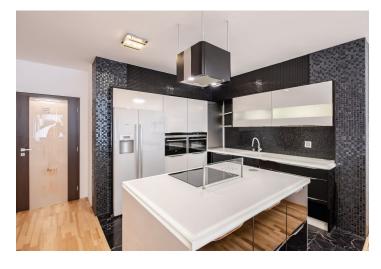

The house was approved in 2005. The windows are plastic with double-glazed panes and remote control exterior blinds, floating wooden floors in the living rooms, laminate flooring in the hallway, and large-format tiles in the kitchen and bathroom. The living room has a gas fireplace and a natural stone wall, quality kitchen appliances are by Siemens (electric and microwave oven, dishwasher), Gorenje (induction hob), and Bosch (American refrigerator). The bathroom includes a spa bath. The living room and master bedroom have air-conditioning units and heating is provided by a Viessmann gas boiler. The outdoor pool is equipped with a sliding cover, the garden is currently paved, without grass. The house comes with 2 parking spaces (1 is covered).