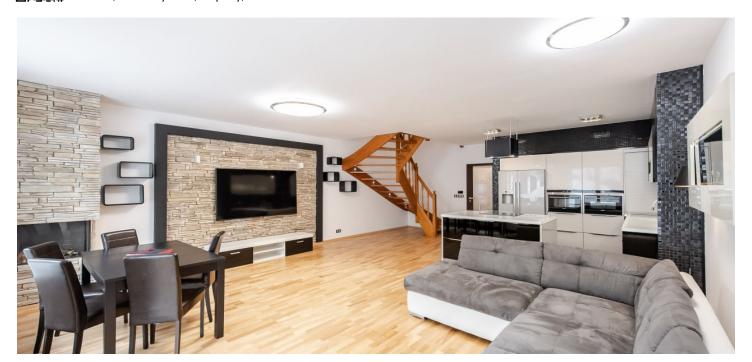

The ground floor has an open plan living room with a kitchen and a dining area, a staircase to the first floor, and access to the **garden with a pool**, a study/guest bedroom, a hallway, and a separate toilet. Upstairs is the master bedroom with a **terrace**, another 2 bedrooms, a bathroom (shower, bath, toilet), a utility room, and a hallway.

The house was approved in 2005. The windows are plastic with double-glazed panes and remote control exterior blinds, floating wooden floors in the living rooms, laminate flooring in the hallway, and large-format tiles in the kitchen and bathroom. The living room has a gas fireplace and a natural stone wall, quality kitchen appliances are by Siemens (electric and microwave oven, dishwasher), Gorenje (induction hob), and Bosch (American refrigerator). The bathroom includes a spa bath. The living room and master bedroom have air-conditioning units and heating is provided by a Viessmann gas boiler. The outdoor pool is equipped with a sliding cover, the garden is currently paved, without grass. The house comes with 2 parking spaces (1 is covered).