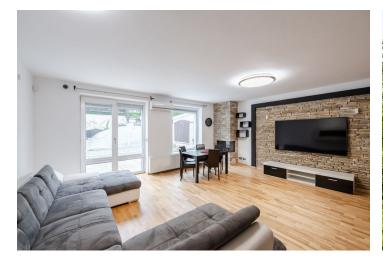

The ground floor has an open plan living room with a kitchen and a dining area, a staircase to the first floor, and access to the **garden with a pool**, a study/guest bedroom, a hallway, and a separate toilet. Upstairs is the master bedroom with a **terrace**, another 2 bedrooms, a bathroom (shower, bath, toilet), a utility room, and a hallway.

The house was approved in 2005. The windows are plastic with double-glazed panes and remote control exterior blinds, floating wooden floors in the living rooms, laminate flooring in the hallway, and large-format tiles in the kitchen and bathroom. The living room has a gas fireplace and a natural stone wall, quality kitchen appliances are by Siemens (electric and microwave oven, dishwasher), Gorenje (induction hob), and Bosch (American refrigerator). The bathroom includes a spa bath. The living room and master bedroom have air-conditioning units and heating is provided by a Viessmann gas boiler. The outdoor pool is equipped with a sliding cover, the garden is currently paved, without grass. The house comes with 2 parking spaces (1 is covered).