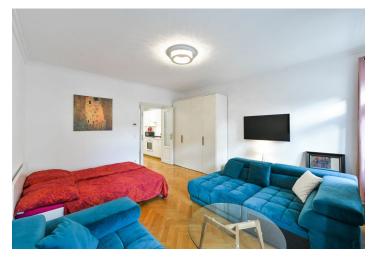

The area of the apartment consists of a south-facing living room with a dining area, a kitchen with a vestibule, a bathroom (bathtub, bidet, toilet), and a utility room with a connection for a washing machine and a safe.

The interior has been recently partially renovated (new kitchen and bathroom, gas boiler). Facilities include hardwood parquet floors, large casement windows, and double-wing glazed doors that let in plenty of daylight. The kitchen is fully equipped (built-in oven, dishwasher and fridge with a freezer, gas stove), and the entrance door is secure. Residents can use the common balcony, which faces the courtyard and provides impressive views of the surrounding historical buildings, including the Church of St. Michael. It is possibility to rent a parking space.