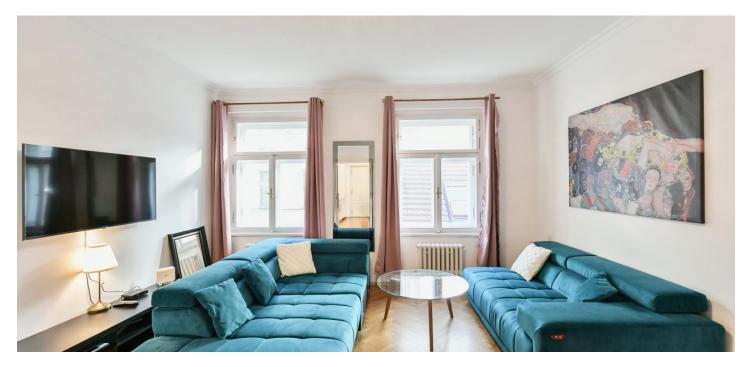

The area of the apartment consists of a south-facing living room with a dining area, a kitchen with a vestibule, a bathroom (bathtub, bidet, toilet), and a utility room with a connection for a washing machine and a safe.

The interior has been recently partially renovated (new kitchen and bathroom, gas boiler). Facilities include hardwood parquet floors, large casement windows, and double-wing glazed doors that let in plenty of daylight. The kitchen is fully equipped (built-in oven, dishwasher and fridge with a freezer, gas stove), and the entrance door is secure. Residents can use the common balcony, which faces the courtyard and provides impressive views of the surrounding historical buildings, including the Church of St. Michael. It is possibility to rent a parking space.