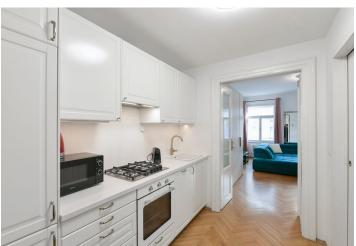

The area of the apartment consists of a south-facing living room with a dining area, a kitchen with a vestibule, a bathroom (bathtub, bidet, toilet), and a utility room with a connection for a washing machine and a safe.

The interior has been recently partially renovated (new kitchen and bathroom, gas boiler). Facilities include hardwood parquet floors, large casement windows, and double-wing glazed doors that let in plenty of daylight. The kitchen is fully equipped (built-in oven, dishwasher and fridge with a freezer, gas stove), and the entrance door is secure. Residents can use the common balcony, which faces the courtyard and provides impressive views of the surrounding historical buildings, including the Church of St. Michael. It is possibility to rent a parking space.