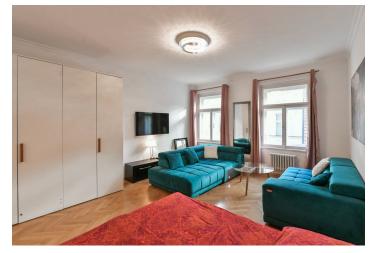

The area of the apartment consists of a south-facing living room with a dining area, a kitchen with a vestibule, a bathroom (bathtub, bidet, toilet), and a utility room with a connection for a washing machine and a safe.

The interior has been recently partially renovated (new kitchen and bathroom, gas boiler). Facilities include hardwood parquet floors, large casement windows, and double-wing glazed doors that let in plenty of daylight. The kitchen is fully equipped (built-in oven, dishwasher and fridge with a freezer, gas stove), and the entrance door is secure. Residents can use the common balcony, which faces the courtyard and provides impressive views of the surrounding historical buildings, including the Church of St. Michael. It is possibility to rent a parking space.