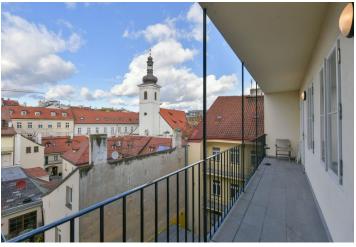

The interior has been recently partially renovated (new kitchen and bathroom, gas boiler). Facilities include hardwood parquet floors, large casement windows, and double-wing glazed doors that let in plenty of daylight. The kitchen is fully equipped (built-in oven, dishwasher and fridge with a freezer, gas stove), and the entrance door is secure. Residents can use the common balcony, which faces the courtyard and provides impressive views of the surrounding historical buildings, including the Church of St. Michael. It is possibility to rent a parking space.