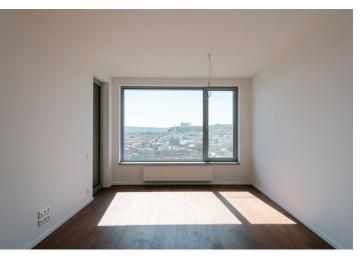

The layout of the apartment consists of an entrance hall, a bathroom with a bathtub, a separate toilet, a living room connected to the kitchen, and a bedroom. Access to the **loggia**, which provides **panoramic views**, is possible from both rooms.

The apartment is completed to a higher standard, which includes wooden parquet floors, aluminum windows, an HVAC system, and higher quality sanitary ware in the bathroom.

The apartment building is in a new part of the Bratislava city center located near the Eurovea shopping center with restaurants lining the Danube embankment. The location also provides quick access to public transport, including a bus station with shops and international transport links. Bratislava's historic city center is a comfortable ten-minute walk away.