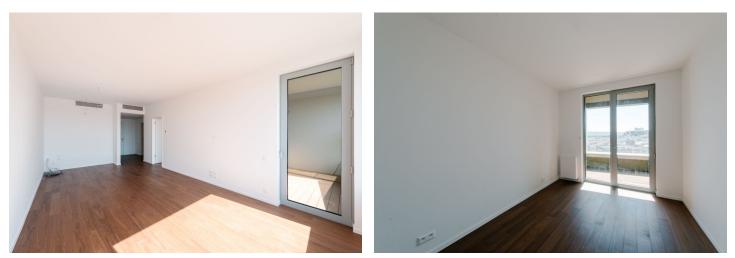

The layout of the apartment consists of an entrance hall, a bathroom with a bathtub, a separate toilet, a living room connected to the kitchen, and a bedroom. Access to the **loggia**, which provides **panoramic views**, is possible from both rooms.

The apartment is completed to a higher standard, which includes wooden parquet floors, aluminum windows, an HVAC system, and higher quality sanitary ware in the bathroom.

The apartment building is in a new part of the Bratislava city center located near the Eurovea shopping center with restaurants lining the Danube embankment. The location also provides quick access to public transport, including a bus station with shops and international transport links. Bratislava's historic city center is a comfortable ten-minute walk away.