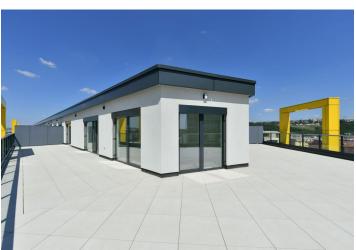

\* Area of the unit according to the Civil Code. The area consists of the sum total area of the entire unit bounded by perimeter walls.

This sunny apartment with a 155-meter terrace with panoramic views is located on the top floor of the newly completed Harfa Design Residence project with a 24-hour reception, elevator, and an underground garage. The neighborhood provdes easy access and complete services.

The practical layout offers a living area with a preparation for a kitchen, a master bedroom with an en-suite bathroom (with a toilet and shower), another 2 rooms, a central bathroom (with a bathtub, 2 sinks, and a connection for a washing machine), a separate toilet, a foyer, a hallway, and a closet. All rooms have access to a large terrace with views in all directions.

Facilities include sliding triple-glazed aluminum windows, designer bathrooms, underfloor heating, recuperation for automatic air exchange and thermal comfort, and glass railings on the terrace. The interior is in a state prior to the final completion of the floor surfaces. The apartment comes with 1 parking box and 1 garage parking space. The entrance to the building is through a stylish hall with a reception.