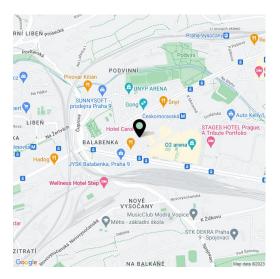

The building is located next to the Harfa shopping and entertainment center and the O2 arena; within walking distance is a kindergarten and elementary school, a health center, and several sports facilities. The location is very pleasant thanks to the **Podviní Park** and other green areas with a bike path along the Rokytka Stream. Very easy connections to the city center are provided by several tram lines from a nearby stop, and the Českomoravská metro station is few minutes' walk away.