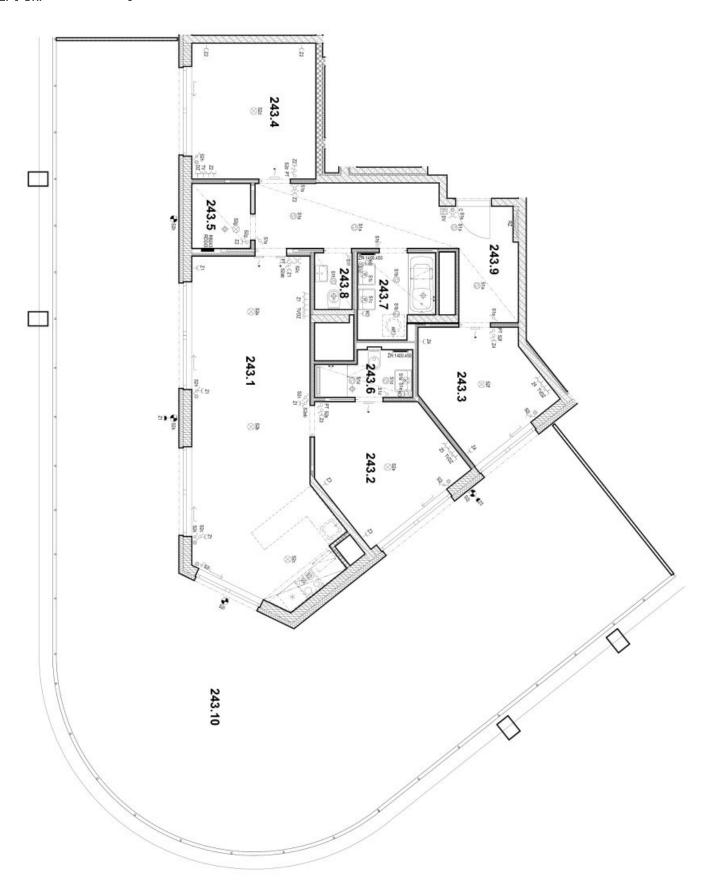

The practical layout offers a living area with a preparation for a kitchen, a master bedroom with an en-suite bathroom (with a toilet and shower), another 2 rooms, a central bathroom (with a bathtub, 2 sinks, and a connection for a washing machine), a separate toilet, a foyer, a hallway, and a closet. All rooms have access to a large terrace with views in all directions.

Floor area 107.2 m², terrace 155.4 m², cellar 3.3 m².

In addition to regular property viewings, we also offer-real time video viewings via WhatsApp, FaceTime, Messenger, Skype, and other apps.