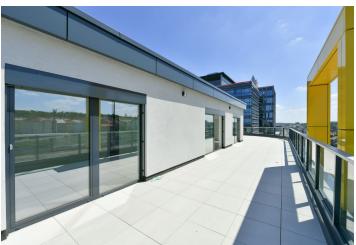

\* Area of the unit according to the Civil Code. The area consists of the sum total area of the entire unit bounded by perimeter walls.

This sunny apartment with a 155-meter terrace with panoramic views is located on the top floor of the newly completed Harfa Design Residence project with a 24-hour reception, elevator, and an underground garage. The neighborhood provdes easy access and complete services.

Facilities include sliding triple-glazed aluminum windows, designer bathrooms, underfloor heating, recuperation for automatic air exchange and thermal comfort, and glass railings on the terrace. The interior is in a state prior to the final completion of the floor surfaces. The apartment comes with 1 parking box and 1 garage parking space. The entrance to the building is through a stylish hall with a reception.