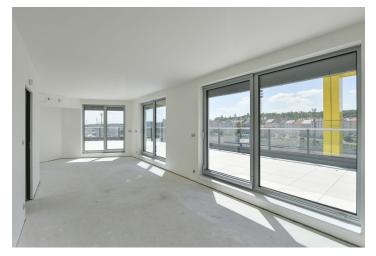

The practical layout offers a living area with a preparation for a kitchen, a master bedroom with an en-suite bathroom (with a toilet and shower), another 2 rooms, a central bathroom (with a bathtub, 2 sinks, and a connection for a washing machine), a separate toilet, a foyer, a hallway, and a closet. All rooms have access to a large terrace with views in all directions.

Facilities include sliding triple-glazed aluminum windows, designer bathrooms, underfloor heating, recuperation for automatic air exchange and thermal comfort, and glass railings on the terrace. The interior is in a state prior to the final completion of the floor surfaces. The apartment comes with 1 parking box and 1 garage parking space. The entrance to the building is through a stylish hall with a reception.