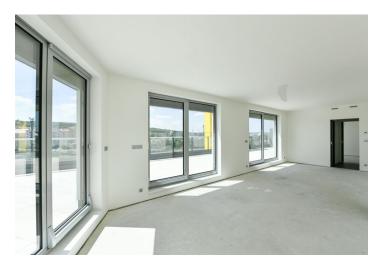

The practical layout offers a living area with a preparation for a kitchen, a master bedroom with an en-suite bathroom (with a toilet and shower), another 2 rooms, a central bathroom (with a bathtub, 2 sinks, and a connection for a washing machine), a separate toilet, a foyer, a hallway, and a closet. All rooms have access to a large terrace with views in all directions.

Facilities include sliding triple-glazed aluminum windows, designer bathrooms, underfloor heating, recuperation for automatic air exchange and thermal comfort, and glass railings on the terrace. The interior is in a state prior to the final completion of the floor surfaces. The apartment comes with 1 parking box and 1 garage parking space. The entrance to the building is through a stylish hall with a reception.