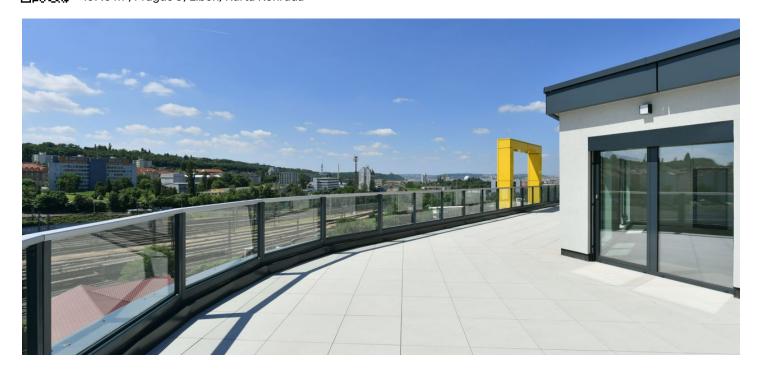

\* Area of the unit according to the Civil Code. The area consists of the sum total area of the entire unit bounded by perimeter walls.

This sunny apartment with a 155-meter terrace with panoramic views is located on the top floor of the newly completed Harfa Design Residence project with a 24-hour reception, elevator, and an underground garage. The neighborhood provdes easy access and complete services.

The building is located next to the Harfa shopping and entertainment center and the O2 arena; within walking distance is a kindergarten and elementary school, a health center, and several sports facilities. The location is very pleasant thanks to the **Podviní Park** and other green areas with a bike path along the Rokytka Stream. Very easy connections to the city center are provided by several tram lines from a nearby stop, and the Českomoravská metro station is few minutes' walk away.