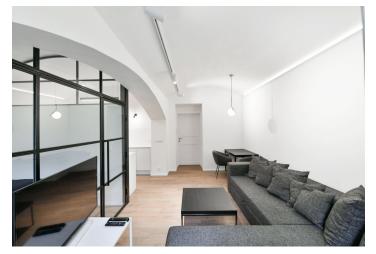

\* Area of the unit according to the Civil Code. The area consists of the sum total area of the entire unit bounded by perimeter walls.

We offer for rent this one-bedroom furnished flat with a terraced front garden at the Jiřího z Poděbrad Square with the unique modern Church Of The Most Sacred Heart Of Our Lord. The apartment is situated on the ground floor of a completely refurbished Art-Nouveau building with preserved original features. Conveniently located in the popular Vinohrady residential area at Jiřího z Poděbrad metro station and tram links, with full amenities within easy reach.

The interior includes a living room with a fully fitted kitchenette, bedroom separated by a glass wall, bathroom with shower, separate toilet, utility room, and an entry hall with a built-in wardrobe.

High standard materials and finishes, solid wood parquet floors, tiles, security entry door, gas boiler, high quality appliances incl. a washer / dryer, cellar. Common building charges CZK 3,000/person/month. Monthly deposit for water and heating CZK 3,500. Electricity will be transferred to the tenant's name.