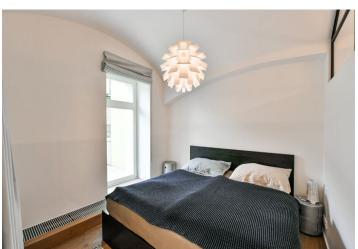

The interior includes a living room with a fully fitted kitchenette, bedroom separated by a glass wall, bathroom with shower, separate toilet, utility room, and an entry hall with a built-in wardrobe.

High standard materials and finishes, solid wood parquet floors, tiles, security entry door, gas boiler, high quality appliances incl. a washer / dryer, cellar. Common building charges CZK 3,000/person/month. Monthly deposit for water and heating CZK 3,500. Electricity will be transferred to the tenant's name.