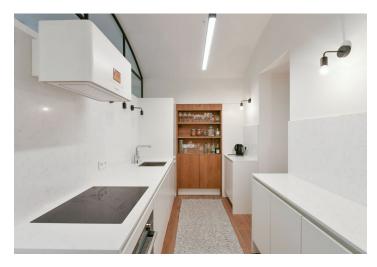

The interior includes a living room with a fully fitted kitchenette, bedroom separated by a glass wall, bathroom with shower, separate toilet, utility room, and an entry hall with a built-in wardrobe.

High standard materials and finishes, solid wood parquet floors, tiles, security entry door, gas boiler, high quality appliances incl. a washer / dryer, cellar. Common building charges CZK 3,000/person/month. Monthly deposit for water and heating CZK 3,500. Electricity will be transferred to the tenant's name.