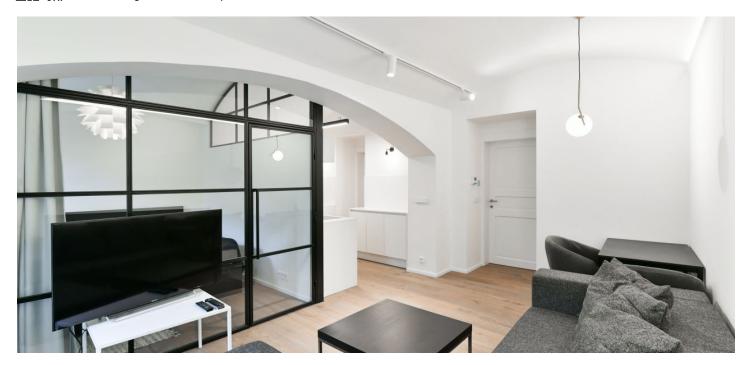

\* Area of the unit according to the Civil Code. The area consists of the sum total area of the entire unit bounded by perimeter walls.

We offer for rent this one-bedroom furnished flat with a terraced front garden at the Jiřího z Poděbrad Square with the unique modern Church Of The Most Sacred Heart Of Our Lord. The apartment is situated on the ground floor of a completely refurbished Art-Nouveau building with preserved original features. Conveniently located in the popular Vinohrady residential area at Jiřího z Poděbrad metro station and tram links, with full amenities within easy reach.

The interior includes a living room with a fully fitted kitchenette, bedroom separated by a glass wall, bathroom with shower, separate toilet, utility room, and an entry hall with a built-in wardrobe.

High standard materials and finishes, solid wood parquet floors, tiles, security entry door, gas boiler, high quality appliances incl. a washer / dryer, cellar. Common building charges CZK 3,000/person/month. Monthly deposit for water and heating CZK 3,500. Electricity will be transferred to the tenant's name.