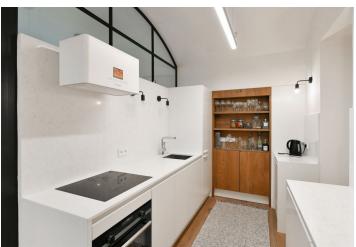

The interior includes a living room with a fully fitted kitchenette, bedroom separated by a glass wall, bathroom with shower, separate toilet, utility room, and an entry hall with a built-in wardrobe.

High standard materials and finishes, solid wood parquet floors, tiles, security entry door, gas boiler, high quality appliances incl. a washer / dryer, cellar. Common building charges CZK 3,000/person/month. Monthly deposit for water and heating CZK 3,500. Electricity will be transferred to the tenant's name.