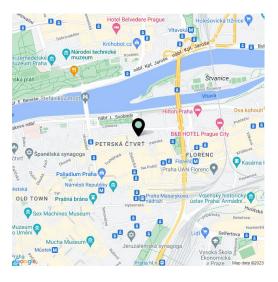

\* Area of the unit according to the Civil Code. The area consists of the sum total area of the entire unit bounded by perimeter walls.

This stylish apartment with a balcony and access to large, common terrace is situated on the 3rd floor of a Functionalist building with an elevator, located on the corner of romantic Petrské náměstí Square in an attractive location on the border of Old and New Town, a few steps from Republic Square and the Vltava embankment.

The neighborhood is within walking distance to everything you need, also within easy reach are tram stops or the Florenc transfer station. In the vicinity, there are restaurants, cafes, shops, schools, medical services, and sports facilities (swimming pool or a center with courts for volleyball, football, squash, or badminton), and several shopping centers, including the popular Palladium Mall, are close-by. Green areas include the nearby Lannova Park, the Desfourská Garden relaxation area, or the Za Svatyněmi Garden near the St. Agnes Convent, and cyclists will appreciate the easy connection to Prague's A2 bike path.