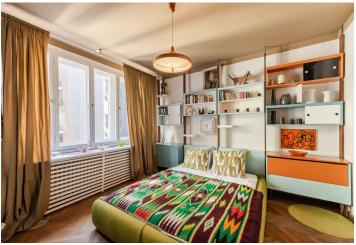

The layout of the apartment consists of a living room connected with a kitchen, 2 bedrooms, a bathroom, a toilet, a pantry, a closet, an entrance hall, and a balcony.

The interior has been reconstructed, the parquet floors are **refurbished**, windows are wooden casement, glass doors are original. The entire apartment is stylishly furnished and the **price includes built-in equipment/furniture**, with the possibility of purchasing the apartment fully furnished. Central heating. The apartment has a **storage unit outside** the apartment and access to a common **rooftop terrace**.