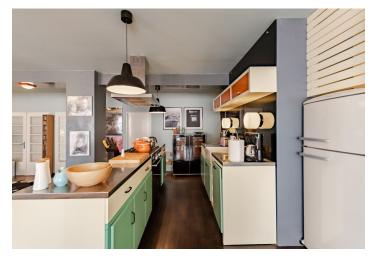

The layout of the apartment consists of a living room connected with a kitchen, 2 bedrooms, a bathroom, a toilet, a pantry, a closet, an entrance hall, and a balcony.

The interior has been reconstructed, the parquet floors are **refurbished**, windows are wooden casement, glass doors are original. The entire apartment is stylishly furnished and the **price includes built-in equipment/furniture**, with the possibility of purchasing the apartment fully furnished. Central heating. The apartment has a **storage unit outside** the apartment and access to a common **rooftop terrace**.