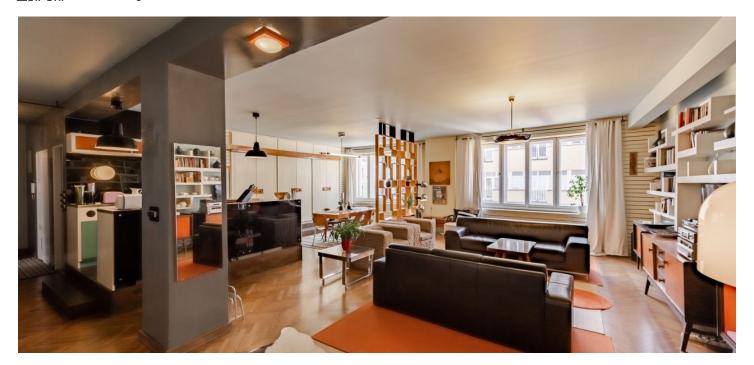

The layout of the apartment consists of a living room connected with a kitchen, 2 bedrooms, a bathroom, a toilet, a pantry, a closet, an entrance hall, and a balcony.

The interior has been reconstructed, the parquet floors are **refurbished**, windows are wooden casement, glass doors are original. The entire apartment is stylishly furnished and the **price includes built-in equipment/furniture**, with the possibility of purchasing the apartment fully furnished. Central heating. The apartment has a **storage unit outside** the apartment and access to a common **rooftop terrace**.

Interior 118.4  $m^2$ , storage unit outside the apartment 2  $m^2$ , balcony approx. 5  $m^2$ .