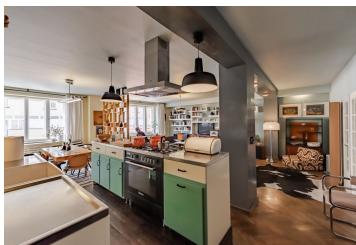

The layout of the apartment consists of a living room connected with a kitchen, 2 bedrooms, a bathroom, a toilet, a pantry, a closet, an entrance hall, and a balcony.

The interior has been reconstructed, the parquet floors are **refurbished**, windows are wooden casement, glass doors are original. The entire apartment is stylishly furnished and the **price includes built-in equipment/furniture**, with the possibility of purchasing the apartment fully furnished. Central heating. The apartment has a **storage unit outside** the apartment and access to a common **rooftop terrace**.