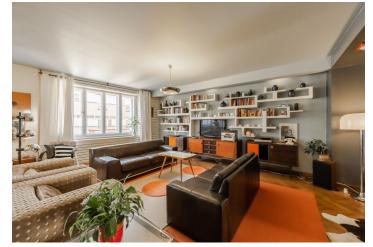

The layout of the apartment consists of a living room connected with a kitchen, 2 bedrooms, a bathroom, a toilet, a pantry, a closet, an entrance hall, and a balcony.

The interior has been reconstructed, the parquet floors are **refurbished**, windows are wooden casement, glass doors are original. The entire apartment is stylishly furnished and the **price includes built-in equipment/furniture**, with the possibility of purchasing the apartment fully furnished. Central heating. The apartment has a **storage unit outside** the apartment and access to a common **rooftop terrace**.