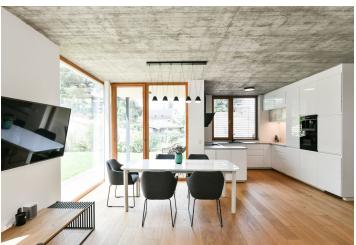

On the ground floor there is a living area with a preparation for a kitchen and access to a **small covered terrace and the larger open terrace and further to the pool**, a hall, and a bathroom with a preparation for a washing machine. Upstairs are 3 bedrooms, a second bathroom (with a bathtub and shower), and a staircase hall.

The high standard facilities include air-conditioning, insulated triple-glazed wooden windows (with electrically operated external blinds in the bedrooms), oak floors, elegant oak staircases, larch wood on the terrace, Sapeli Elegant rebate-free doors with magnetic locks, and a preparation for an intelligent home system. Heating and hot water are provided by a gas condensing boiler. The purchase price includes a large cellar storage unit, and 2 parking spaces in the underground garage with a charging station for electric cars are at an extra cost.