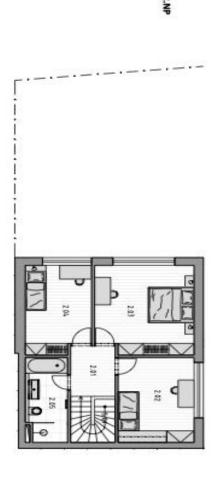

On the ground floor there is a living area with a preparation for a kitchen and access to a **small covered terrace and the larger open terrace and further to the pool**, a hall, and a bathroom with a preparation for a washing machine. Upstairs are 3 bedrooms, a second bathroom (with a bathtub and shower), and a staircase hall.