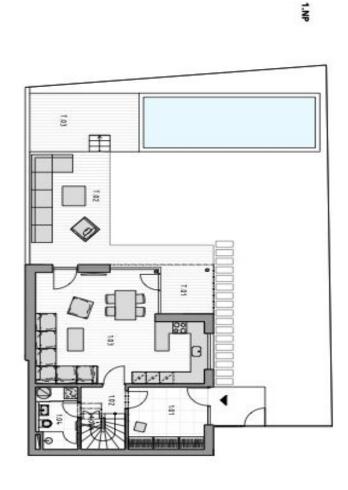

On the ground floor there is a living area with a preparation for a kitchen and access to a **small covered terrace and the larger open terrace and further to the pool**, a hall, and a bathroom with a preparation for a washing machine. Upstairs are 3 bedrooms, a second bathroom (with a bathtub and shower), and a staircase hall.