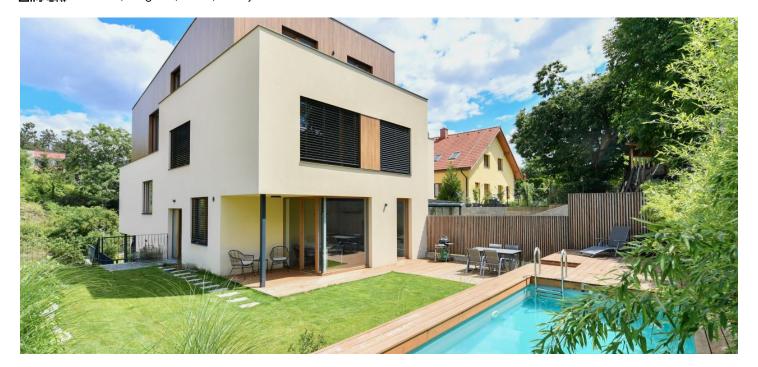

<sup>\*</sup> Area of the unit according to the Civil Code. The area consists of the sum total area of the entire unit bounded by perimeter walls.

This garden apartment with the atmosphere of a family house and a private swimming pool is part of a boutique residential project designed by the SENAA architectural studio. The recently completed villa stands on a quiet impassable street right next to a larch grove between several nature parks, only a 3-minute walk from a tram stop and a few minutes' drive from the Anděl center of Smíchov.

On the ground floor there is a living area with a preparation for a kitchen and access to a **small covered terrace and the larger open terrace and further to the pool**, a hall, and a bathroom with a preparation for a washing machine. Upstairs are 3 bedrooms, a second bathroom (with a bathtub and shower), and a staircase hall.

Floor area 136.1  $m^2$ , terraces 25.6  $m^2$ , 13.6  $m^2$  and 5.1  $m^2$ , garden (incl. terrace) 180.2  $m^2$ , pool 23.7  $m^2$ , cellar 10.7  $m^2$ .

Sold

141.1 m², Prague 5, Motol, 5. máje

WWW.VILADUMMAJ.CZ