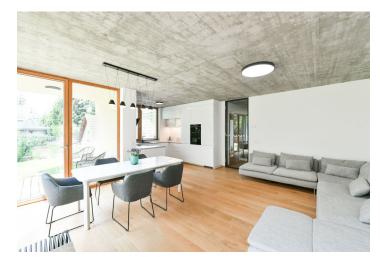

On the ground floor there is a living area with a preparation for a kitchen and access to a **small covered terrace and the larger open terrace and further to the pool**, a hall, and a bathroom with a preparation for a washing machine. Upstairs are 3 bedrooms, a second bathroom (with a bathtub and shower), and a staircase hall.

The high standard facilities include air-conditioning, insulated triple-glazed wooden windows (with electrically operated external blinds in the bedrooms), oak floors, elegant oak staircases, larch wood on the terrace, Sapeli Elegant rebate-free doors with magnetic locks, and a preparation for an intelligent home system. Heating and hot water are provided by a gas condensing boiler. The purchase price includes a large cellar storage unit, and 2 parking spaces in the underground garage with a charging station for electric cars are at an extra cost.