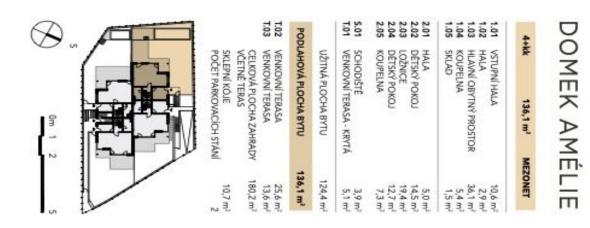

Floor area 136.1  $m^2$ , terraces 25.6  $m^2$ , 13.6  $m^2$  and 5.1  $m^2$ , garden (incl. terrace) 180.2  $m^2$ , pool 23.7  $m^2$ , cellar 10.7  $m^2$ .

Sold

141.1 m², Prague 5, Motol, 5. máje

WWW.VILADUMMAJ.CZ