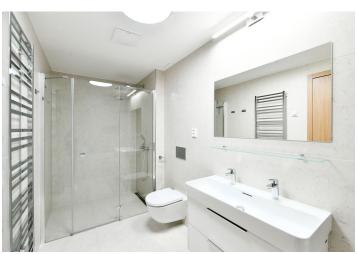

On the ground floor there is a living area with a preparation for a kitchen and access to a **small covered terrace and the larger open terrace and further to the pool**, a hall, and a bathroom with a preparation for a washing machine. Upstairs are 3 bedrooms, a second bathroom (with a bathtub and shower), and a staircase hall.

The high standard facilities include air-conditioning, insulated triple-glazed wooden windows (with electrically operated external blinds in the bedrooms), oak floors, elegant oak staircases, larch wood on the terrace, Sapeli Elegant rebate-free doors with magnetic locks, and a preparation for an intelligent home system. Heating and hot water are provided by a gas condensing boiler. The purchase price includes a large cellar storage unit, and 2 parking spaces in the underground garage with a charging station for electric cars are at an extra cost.