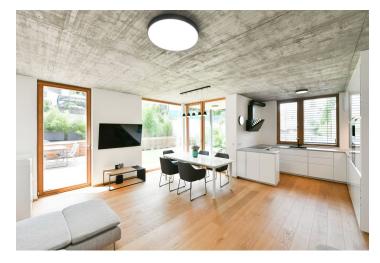

On the ground floor there is a living area with a preparation for a kitchen and access to a **small covered terrace and the larger open terrace and further to the pool**, a hall, and a bathroom with a preparation for a washing machine. Upstairs are 3 bedrooms, a second bathroom (with a bathtub and shower), and a staircase hall.

The high standard facilities include air-conditioning, insulated triple-glazed wooden windows (with electrically operated external blinds in the bedrooms), oak floors, elegant oak staircases, larch wood on the terrace, Sapeli Elegant rebate-free doors with magnetic locks, and a preparation for an intelligent home system. Heating and hot water are provided by a gas condensing boiler. The purchase price includes a large cellar storage unit, and 2 parking spaces in the underground garage with a charging station for electric cars are at an extra cost.