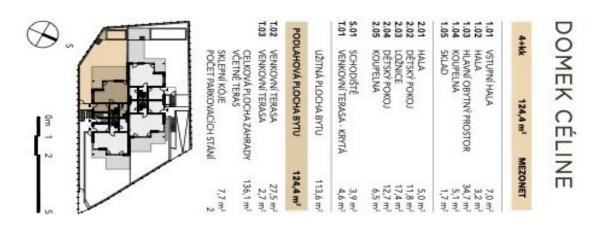

## **Apartment Three-bedroom (4+kk)**

Sold

124.4 m², Prague 5, Motol, 5. máje

| Total area       | 155 m²  |
|------------------|---------|
| Floor area*      | 124 m²  |
| Terrace          | 30 m²   |
| Garden           | 136 m²  |
| Parking          | 690 000 |
| Garage           | Yes     |
| Cellar           | Yes     |
| PENB             | В       |
| Reference number | 39852   |

Floor area 124.4 m², terraces 27.5 m² and 2.7 m², garden (incl. terraces) 136.1  $m^2$ , relaxing pool 11.3  $m^2$ , cellar 7.7  $m^2$ .

Sold

124.4 m², Prague 5, Motol, 5. máje