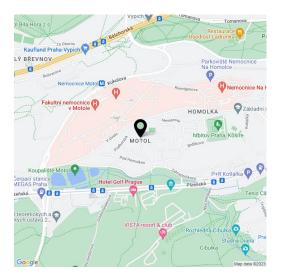

This perfectly accessible location is ideal for quiet family living. Forest parks , natural monuments, swimming pools, and a golf course are all nearby. A tram and bus stop with connections to the Nemocnice Motol metro station is within a 3-minute walk. The Anděl Smíchov Center with shops, cinemas, restaurants, and cafés is a 15-minute tram ride away. You can quickly drive to the Prague Ring Road and a tunnel complex.