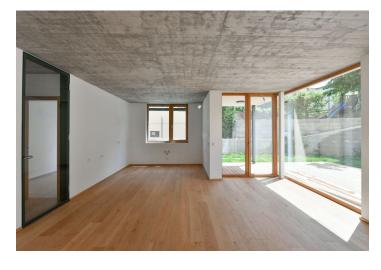

On the ground floor there is a living area with a preparation for a kitchen and access to a small covered terrace and the larger open terrace, a hall, and a bathroom. Upstairs are 3 bedrooms, a second bathroom, and a staircase hall.

The high standard facilities include air-conditioning, insulated triple-glazed wooden windows (with electrically operated external blinds in the bedrooms), oak floors, elegant oak staircases, larch wood on the terrace, Sapeli Elegant rebate-free doors with magnetic locks, and a preparation for an intelligent home system. Heating and hot water are provided by a gas condensing boiler. There is a relaxing pool in the garden. The purchase price includes a large cellar storage unit, and 2 parking spaces in the underground garage with a charging station for electric cars are at an extra cost.