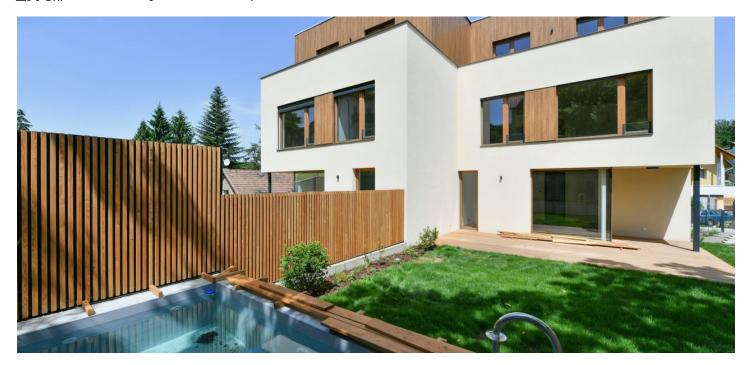

<sup>\*</sup> Area of the unit according to the Civil Code. The area consists of the sum total area of the entire unit bounded by perimeter walls.

This garden apartment with the atmosphere of a family house and with a relaxing pool is part of a boutique residential project designed by the SENAA architectural studio. The recently completed villa stands on a quiet impassable street right next to a larch grove between several nature parks, only a 3-minute walk from a tram stop and a few minutes' drive from the Anděl center of Smíchov.

The high standard facilities include air-conditioning, insulated triple-glazed wooden windows (with electrically operated external blinds in the bedrooms), oak floors, elegant oak staircases, larch wood on the terrace, Sapeli Elegant rebate-free doors with magnetic locks, and a preparation for an intelligent home system. Heating and hot water are provided by a gas condensing boiler. There is a relaxing pool in the garden. The purchase price includes a large cellar storage unit, and 2 parking spaces in the underground garage with a charging station for electric cars are at an extra cost.

Floor area 124.4 m², terraces 27.5 m² and 2.7 m², garden (incl. terraces) 136.1  $m^2$ , relaxing pool 11.3  $m^2$ , cellar 7.7  $m^2$ .

Sold

124.4 m², Prague 5, Motol, 5. máje