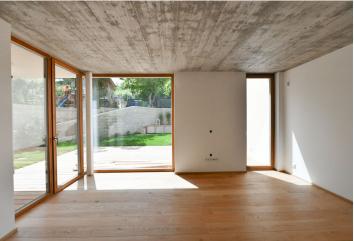

<sup>\*</sup> Area of the unit according to the Civil Code. The area consists of the sum total area of the entire unit bounded by perimeter walls.

This garden apartment with the atmosphere of a family house and with a relaxing pool is part of a boutique residential project designed by the SENAA architectural studio. The recently completed villa stands on a quiet impassable street right next to a larch grove between several nature parks, only a 3-minute walk from a tram stop and a few minutes' drive from the Anděl center of Smíchov.

On the ground floor there is a living area with a preparation for a kitchen and access to a small covered terrace and the larger open terrace, a hall, and a bathroom. Upstairs are 3 bedrooms, a second bathroom, and a staircase hall.

The high standard facilities include air-conditioning, insulated triple-glazed wooden windows (with electrically operated external blinds in the bedrooms), oak floors, elegant oak staircases, larch wood on the terrace, Sapeli Elegant rebate-free doors with magnetic locks, and a preparation for an intelligent home system. Heating and hot water are provided by a gas condensing boiler. There is a relaxing pool in the garden. The purchase price includes a large cellar storage unit, and 2 parking spaces in the underground garage with a charging station for electric cars are at an extra cost.