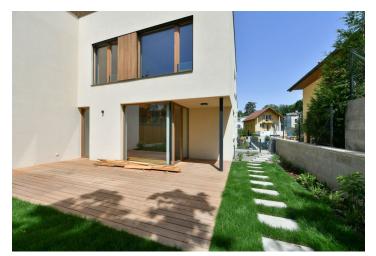

On the ground floor there is a living area with a preparation for a kitchen and access to a small covered terrace and the larger open terrace, a hall, and a bathroom. Upstairs are 3 bedrooms, a second bathroom, and a staircase hall.

The high standard facilities include air-conditioning, insulated triple-glazed wooden windows (with electrically operated external blinds in the bedrooms), oak floors, elegant oak staircases, larch wood on the terrace, Sapeli Elegant rebate-free doors with magnetic locks, and a preparation for an intelligent home system. Heating and hot water are provided by a gas condensing boiler. There is a relaxing pool in the garden. The purchase price includes a large cellar storage unit, and 2 parking spaces in the underground garage with a charging station for electric cars are at an extra cost.