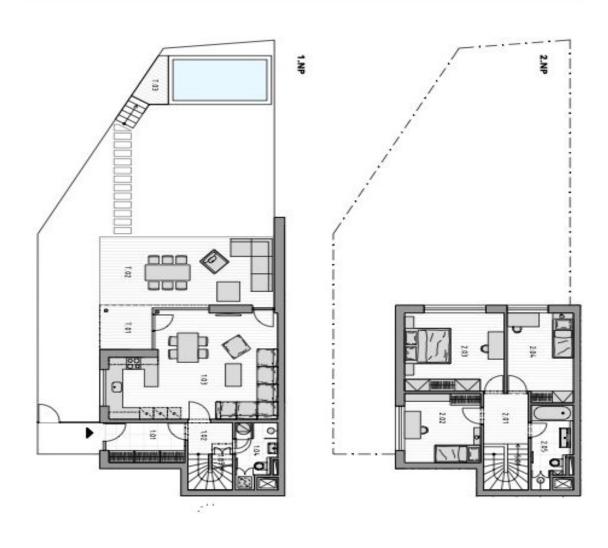

On the ground floor there is a living area with a preparation for a kitchen and access to a small covered terrace and the larger open terrace, a hall, and a bathroom. Upstairs are 3 bedrooms, a second bathroom, and a staircase hall.

The high standard facilities include air-conditioning, insulated triple-glazed wooden windows (with electrically operated external blinds in the bedrooms), oak floors, elegant oak staircases, larch wood on the terrace, Sapeli Elegant rebate-free doors with magnetic locks, and a preparation for an intelligent home system. Heating and hot water are provided by a gas condensing boiler. There is a relaxing pool in the garden. The purchase price includes a large cellar storage unit, and 2 parking spaces in the underground garage with a charging station for electric cars are at an extra cost.