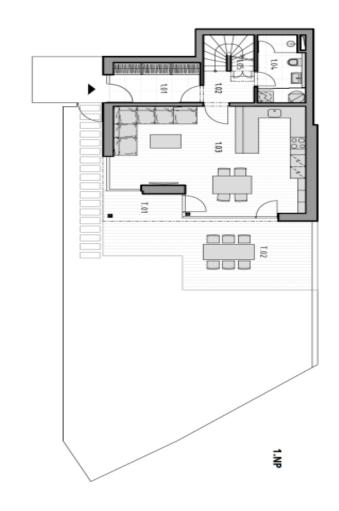

On the ground floor is a living area with a preparation for a kitchen, a terrace, a foyer, and a bathroom with a bathtub and shower. Upstairs, there are 3 bedrooms, a second bathroom, and a staircase hall.