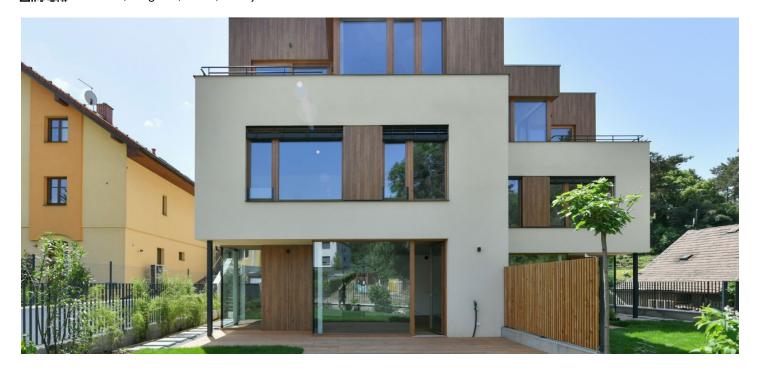

\* Area of the unit according to the Civil Code. The area consists of the sum total area of the entire unit bounded by perimeter walls.

This garden apartment with the atmosphere of a family house is fully wheelchair accessible. Part of a boutique residential project designed by the SENAA architectural studio, the recently completed villa stands on a quiet, impassable street right next to a larch grove between several nature parks, only a 3-minute walk from a tram stop and a few minutes' drive from the Anděl center of Smíchov.

The high standard facilities include air-conditioning, insulated triple-glazed wooden windows (with electrically operated external blinds in the bedrooms), oak floors, elegant oak staircases, larch wood on the terrace, Sapeli Elegant rebate-free doors with magnetic locks, and a preparation for an intelligent home system. Heating and hot water are provided by a gas condensing boiler. The purchase price includes a large cellar storage unit, and 2 parking spaces in the underground garage with a charging station for electric cars are at an extra cost.