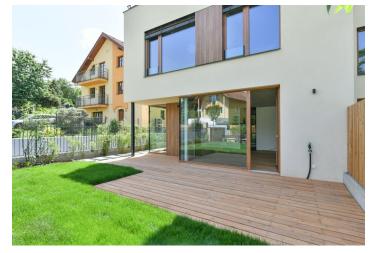

On the ground floor is a living area with a preparation for a kitchen, a terrace, a foyer, and a bathroom with a bathtub and shower. Upstairs, there are 3 bedrooms, a second bathroom, and a staircase hall.

Floor area 125.1 m², terrace 23.8 m², garden (incl. terrace) 113 m², cellar 8.1 m²