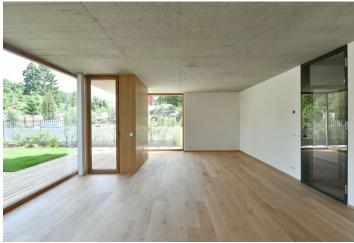

On the ground floor is a living area with a preparation for a kitchen, a terrace, a foyer, and a bathroom with a bathtub and shower. Upstairs, there are 3 bedrooms, a second bathroom, and a staircase hall.

The high standard facilities include air-conditioning, insulated triple-glazed wooden windows (with electrically operated external blinds in the bedrooms), oak floors, elegant oak staircases, larch wood on the terrace, Sapeli Elegant rebate-free doors with magnetic locks, and a preparation for an intelligent home system. Heating and hot water are provided by a gas condensing boiler. The purchase price includes a large cellar storage unit, and 2 parking spaces in the underground garage with a charging station for electric cars are at an extra cost.