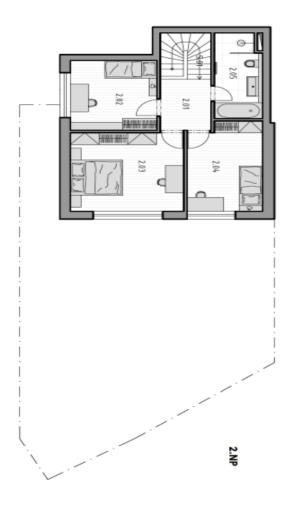

On the ground floor is a living area with a preparation for a kitchen, a terrace, a foyer, and a bathroom with a bathtub and shower. Upstairs, there are 3 bedrooms, a second bathroom, and a staircase hall.