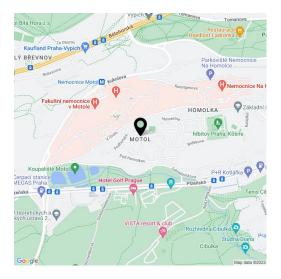

This perfectly accessible location is ideal for quiet family living. Forest parks , natural monuments, swimming pools, and a golf course are all nearby. A tram and bus stop with connections to the Nemocnice Motol metro station is within a 3-minute walk. The Anděl Smíchov Center with shops, cinemas, restaurants, and cafés is a 15-minute tram ride away. You can quickly drive to the Prague Ring Road and a tunnel complex.