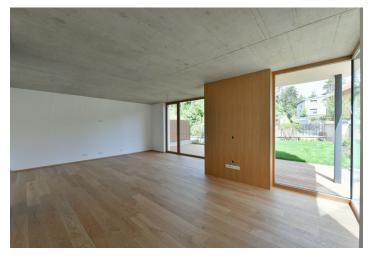

On the ground floor is a living area with a preparation for a kitchen, a terrace, a foyer, and a bathroom with a bathtub and shower. Upstairs, there are 3 bedrooms, a second bathroom, and a staircase hall.

The high standard facilities include air-conditioning, insulated triple-glazed wooden windows (with electrically operated external blinds in the bedrooms), oak floors, elegant oak staircases, larch wood on the terrace, Sapeli Elegant rebate-free doors with magnetic locks, and a preparation for an intelligent home system. Heating and hot water are provided by a gas condensing boiler. The purchase price includes a large cellar storage unit, and 2 parking spaces in the underground garage with a charging station for electric cars are at an extra cost.