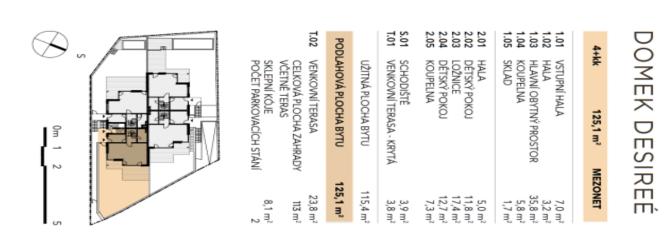

## **Apartment Three-bedroom (4+kk)**

Sold

125.1 m², Prague 5, Motol, 5. máje

| Total area   | 149 m²                                      |
|--------------|---------------------------------------------|
| Floor area*  | 125 m²                                      |
| Terrace      | 24 m²                                       |
| Garden       | 113 m²                                      |
| Parking      | Two garage parking spaces at an extra cost. |
| Garage       | Yes                                         |
| Cellar       | -                                           |
| PENB         | В                                           |
| Reference nu | mber 39853                                  |

Floor area 125.1 m², terrace 23.8 m², garden (incl. terrace) 113 m², cellar 8.1 m²