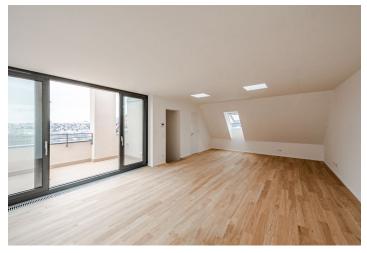

The layout of the new apartment offers, on the entrance level (on the 4th floor of the building), a master bedroom with a walk-in dressing room and en-suite bathroom, another 2 bedrooms, a central bathroom, a utility room with a connection for a washer and dryer, and a spacious hallway with stairs to the upper floor. Designed as an open living area with a kitchen and dining room, it has an **east-facing terrace overlooking the greenery**.