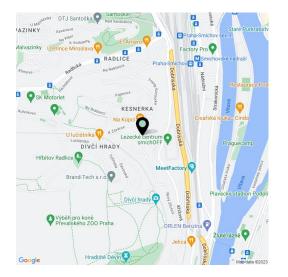

\* Area of the unit according to the Civil Code. The area consists of the sum total area of the entire unit bounded by perimeter walls.

This new spacious duplex apartment with an east-facing terrace and parking is situated in an extension of an apartment building in a pleasant green part of Prague Smíchov right next to the Dívčí hrady nature park with grazing horses, next to the Ctirad natural monument, and at the same time only a few minutes' drive from the Anděl pedestrian zone and the newly emerging district of Smíchov City.

The price includes the implementation of air-conditioning (please contact our office for more information). Gas boiler heating. Parking spaces are available on the property.

The location is ideal for **quiet family living**. A few steps from the building is a lookout spot with paths that lead to **Dívčí hrady**, a paddock of wild horses, **Děvín Hill**, and the **vast Prokop Valley**. Within walking distance is a kindergarten with English lessons, a farm produce shop, a supermarket, and a renowned restaurant, and about 1 km away is a primary school, a sports field with a **swimming pool** and gym, and tennis courts. Transport connections are provided by buses (the ride to the metro station takes 7 minutes). The nearby railway station will be renewed and offer suburban trains to the Smíchov Railway Station. The modern Smíchov City district is also being built nearby, within which a footbridge will be built, accelerating access to the Smíchovské nádraží metro station.