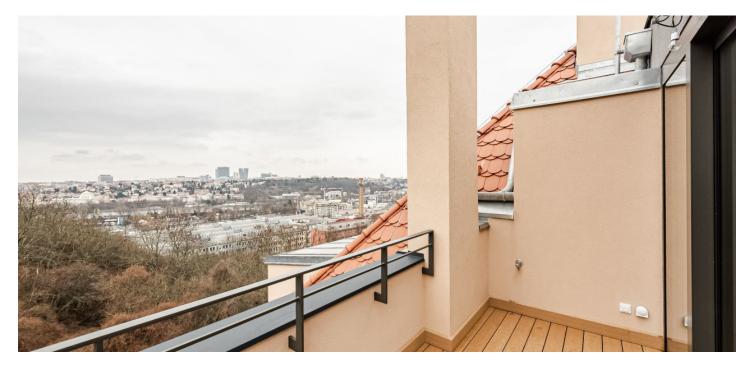

\* Area of the unit according to the Civil Code. The area consists of the sum total area of the entire unit bounded by perimeter walls.

This new spacious duplex apartment with an east-facing terrace and parking is situated in an extension of an apartment building in a pleasant green part of Prague Smíchov right next to the Dívčí hrady nature park with grazing horses, next to the Ctirad natural monument, and at the same time only a few minutes' drive from the Anděl pedestrian zone and the newly emerging district of Smíchov City.

The layout of the new apartment offers, on the entrance level (on the 4th floor of the building), a master bedroom with a walk-in dressing room and en-suite bathroom, another 2 bedrooms, a central bathroom, a utility room with a connection for a washer and dryer, and a spacious hallway with stairs to the upper floor. Designed as an open living area with a kitchen and dining room, it has an **east-facing terrace overlooking the greenery**.

The price includes the implementation of air-conditioning (please contact our office for more information). Gas boiler heating. Parking spaces are available on the property.

The location is ideal for **quiet family living**. A few steps from the building is a lookout spot with paths that lead to **Dívčí hrady**, a paddock of wild horses, **Děvín Hill**, and the **vast Prokop Valley**. Within walking distance is a kindergarten with English lessons, a farm produce shop, a supermarket, and a renowned restaurant, and about 1 km away is a primary school, a sports field with a **swimming pool** and gym, and tennis courts. Transport connections are provided by buses (the ride to the metro station takes 7 minutes). The nearby railway station will be renewed and offer suburban trains to the Smíchov Railway Station. The modern Smíchov City district is also being built nearby, within which a footbridge will be built, accelerating access to the Smíchovské nádraží metro station.