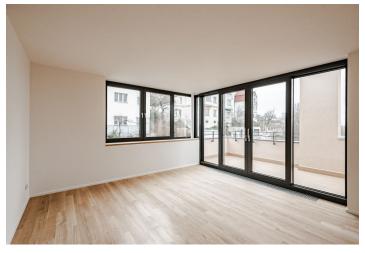

The layout of the new apartment offers, on the entrance level (on the 4th floor of the building), a master bedroom with a walk-in dressing room and en-suite bathroom, another 2 bedrooms, a central bathroom, a utility room with a connection for a washer and dryer, and a spacious hallway with stairs to the upper floor. Designed as an open living area with a kitchen and dining room, it has an **east-facing terrace overlooking the greenery**.