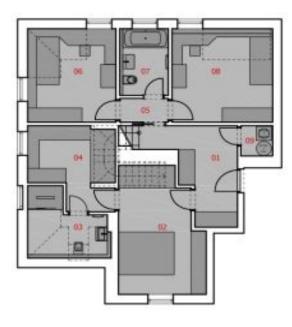

#### 4. NP / 4TH FLOOR

#### LEGENDA / LEGEND

| 01 | CHOOBA + SCHODIŠTĚ / CORRIDOR + STAIRCASE | 15.70  | m'                    |
|----|-------------------------------------------|--------|-----------------------|
| 02 | LOŹNICE / BEDROOM                         | 16,70  | m'                    |
| 03 | KOUPELNA / BATHROOM                       | 07.60  | m'                    |
| 04 | ŠATNA / CLOACKROOM                        | 10.40  | m                     |
| 05 | CHODBA / CORRIDOR                         | 02.40  | m'                    |
| 06 | LOŽNICE / BEDROOM                         | 13.70  | m'                    |
| 07 | KOUPELNA / BATHROOM                       | 05.40  | m'                    |
| 80 | LOŽNICE / BEDROOM                         | 15.60  | m                     |
| 09 | ŠATNA / CLOACKROOM                        | 01.70  | $\mathbf{m}^{\prime}$ |
| 10 | OBÝVACÍ POKOJ / LIVING ROOM               | 44.80  | m                     |
| 11 | WC/WC                                     | 05.10  | m                     |
| 12 | TERASA / TERRACE                          | 06.80  | m'                    |
| Σ  | UŽITNÁ PLOCHA / USABLE AREA               | 139.10 | m'                    |
| Σ  | PODLAHOVÁ PLOCHA / FLOOR AREA*            | 144.20 | m                     |
| Σ  | TERASA / TERRACE                          | 06.80  | m'                    |