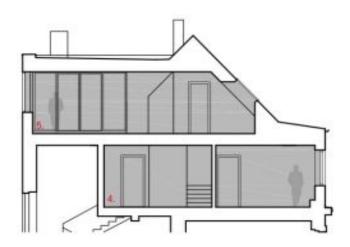

#### ŘEZ / SECTION

#### LEGENDA / LEGEND

| 01 | CHOOBA + SCHODIŠTĚ / CORRIDOR + STAIRCASE | 15.70  | m'                    |
|----|-------------------------------------------|--------|-----------------------|
| 02 | LOŹNICE / BEDROOM                         | 16,70  | m'                    |
| 03 | KOUPELNA / BATHROOM                       | 07.60  | m'                    |
| 04 | ŠATNA / CLOACKROOM                        | 10.40  | m                     |
| 05 | CHODBA / CORRIDOR                         | 02.40  | m'                    |
| 06 | LOŽNICE / BEDROOM                         | 13.70  | m'                    |
| 07 | KOUPELNA / BATHROOM                       | 05.40  | m'                    |
| 80 | LOŽNICE / BEDROOM                         | 15.60  | m                     |
| 09 | ŠATNA / CLOACKROOM                        | 01.70  | $\mathbf{m}^{\prime}$ |
| 10 | OBÝVACÍ POKOJ / LIVING ROOM               | 44.80  | m                     |
| 11 | WC/WC                                     | 05.10  | m                     |
| 12 | TERASA / TERRACE                          | 06.80  | m'                    |
| Σ  | UŽITNÁ PLOCHA / USABLE AREA               | 139.10 | m'                    |
| Σ  | PODLAHOVÁ PLOCHA / FLOOR AREA*            | 144.20 | m                     |
| Σ  | TERASA / TERRACE                          | 06.80  | m'                    |