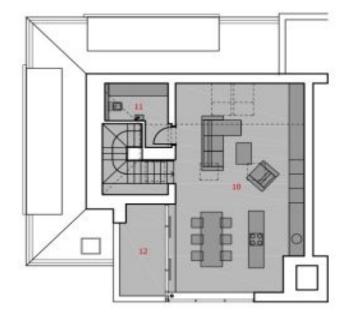

### 5. NP / 5TH FLOOR

#### LEGENDA / LEGEND

| 01 | CHOOBA + SCHODIŠTĚ / CORRIDOR + STAIRCASE | 15.70  | m'                    |
|----|-------------------------------------------|--------|-----------------------|
| 02 | LOŹNICE / BEDROOM                         | 16,70  | m'                    |
| 03 | KOUPELNA / BATHROOM                       | 07.60  | m'                    |
| 04 | ŠATNA / CLOACKROOM                        | 10.40  | m                     |
| 05 | CHODBA / CORRIDOR                         | 02.40  | m'                    |
| 06 | LOŽNICE / BEDROOM                         | 13.70  | m'                    |
| 07 | KOUPELNA / BATHROOM                       | 05.40  | m'                    |
| 80 | LOŽNICE / BEDROOM                         | 15.60  | m                     |
| 09 | ŠATNA / CLOACKROOM                        | 01.70  | $\mathbf{m}^{\prime}$ |
| 10 | OBÝVACÍ POKOJ / LIVING ROOM               | 44.80  | m                     |
| 11 | WC/WC                                     | 05.10  | m                     |
| 12 | TERASA / TERRACE                          | 06.80  | m'                    |
| Σ  | UŽITNÁ PLOCHA / USABLE AREA               | 139.10 | m'                    |
| Σ  | PODLAHOVÁ PLOCHA / FLOOR AREA*            | 144.20 | m                     |
| Σ  | TERASA / TERRACE                          | 06.80  | m'                    |