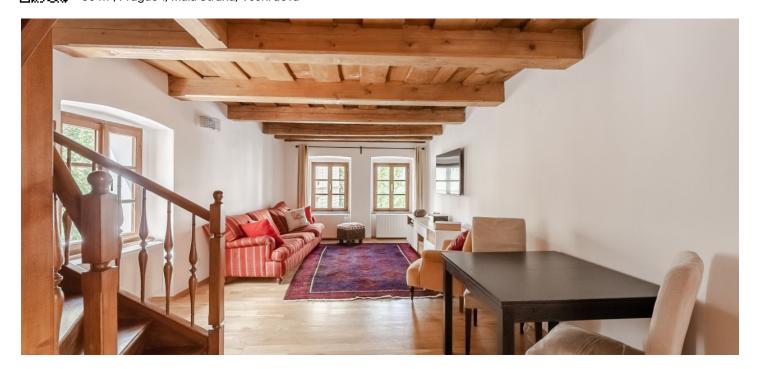

\* Area of the unit according to the Civil Code. The area consists of the sum total area of the entire unit bounded by perimeter walls.

This stylish duplex apartment facing a landscaped green courtyard is part of a Lesser Town courtyard balcony house from 1620. The historic building is located in the heart of Kampa Island, just a few steps from the Čertovka Stream, close to the Petřín Gardens and Charles Bridge. Living in Kampa offers the opportunity to become part of a close community and properties with this potential, rarely become available.

On the entrance level (on the 2nd floor of the building), there is a living room connected to a kitchen, an entrance hall, and a bathroom with a shower. Upstairs, there are 2 bedrooms and a bathroom.

The whole building was completely renovated in 2002. Facilities include wooden windows and floors, tiles and underfloor heating in the bathrooms, and Villeroy & Boch sanitary ware. Heating is provided from a central boiler room. No elevator.