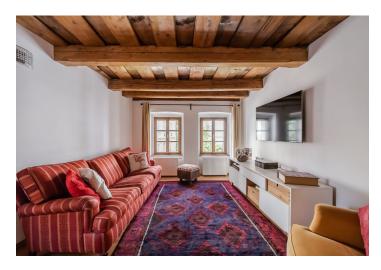

On the entrance level (on the 2nd floor of the building), there is a living room connected to a kitchen, an entrance hall, and a bathroom with a shower. Upstairs, there are 2 bedrooms and a bathroom.

The whole building was completely renovated in 2002. Facilities include wooden windows and floors, tiles and underfloor heating in the bathrooms, and Villeroy & Boch sanitary ware. Heating is provided from a central boiler room. No elevator.