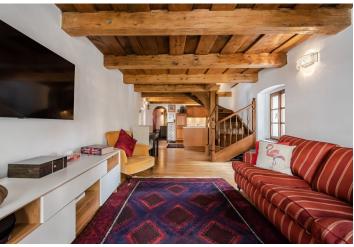

\* Area of the unit according to the Civil Code. The area consists of the sum total area of the entire unit bounded by perimeter walls.

This stylish duplex apartment facing a landscaped green courtyard is part of a Lesser Town courtyard balcony house from 1620. The historic building is located in the heart of Kampa Island, just a few steps from the Čertovka Stream, close to the Petřín Gardens and Charles Bridge. Living in Kampa offers the opportunity to become part of a close community and properties with this potential, rarely become available.

On the entrance level (on the 2nd floor of the building), there is a living room connected to a kitchen, an entrance hall, and a bathroom with a shower. Upstairs, there are 2 bedrooms and a bathroom.

The whole building was completely renovated in 2002. Facilities include wooden windows and floors, tiles and underfloor heating in the bathrooms, and Villeroy & Boch sanitary ware. Heating is provided from a central boiler room. No elevator.