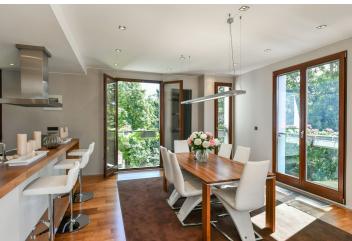

The layout is divided into a social section with a large living room overlooking the greenery and connected to the kitchen and dining area. The quiet parts of the apartment are located on both sides of the living room and to the right is a master bedroom with generously sized walk-in closet (can be used as an office), a bathroom with a bathtub, and a second bedroom that can be used as a study. On the left are two bedrooms, a second bathroom, and a utility room.

The interior was designed by a **renowned architect** and the **quality furniture** was made to measure according to her design. The fully-fitted timeless kitchen is equipped with **Miele appliances**. Above-standard facilities include high ceilings, bright and airy rooms, quality materials, **floors** made of **American walnut wood**, sanitary ware by Kaldewei and **Hansgrohe**, **Axor Starck series**, built-in wardrobes in a white high-gloss finish providing **plenty of storage space**, motorized window blinds, Next security doors, smoke detectors, and a security monitoring system for both the apartment and the entire building. The apartment comes with **2 garage parking spaces and a cellar storage unit**. The land is adjacent to the garden of Villa Osvěta, where T.G. Masaryk lived for some time and where his son Jan was born. The residential project was completed in 2005 and consists of 4 villas located in an **enclosed private 7,000** m² **garden with a barbecue area or two gazebos**.