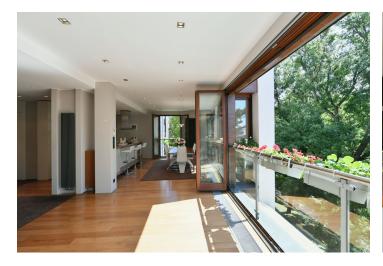

The layout is divided into a social section with a large living room overlooking the greenery and connected to the kitchen and dining area. The quiet parts of the apartment are located on both sides of the living room and to the right is a master bedroom with generously sized walk-in closet (can be used as an office), a bathroom with a bathtub, and a second bedroom that can be used as a study. On the left are two bedrooms, a second bathroom, and a utility room.

The interior was designed by a **renowned architect** and the **quality furniture** was made to measure according to her design. The fully-fitted timeless kitchen is equipped with **Miele appliances**. Above-standard facilities include high ceilings, bright and airy rooms, quality materials, **floors** made of **American walnut wood**, sanitary ware by Kaldewei and **Hansgrohe**, **Axor Starck series**, built-in wardrobes in a white high-gloss finish providing **plenty of storage space**, motorized window blinds, Next security doors, smoke detectors, and a security monitoring system for both the apartment and the entire building. The apartment comes with **2 garage parking spaces and a cellar storage unit**. The land is adjacent to the garden of Villa Osvěta, where T.G. Masaryk lived for some time and where his son Jan was born. The residential project was completed in 2005 and consists of 4 villas located in an **enclosed private 7,000** m² **garden with a barbecue area or two gazebos**.