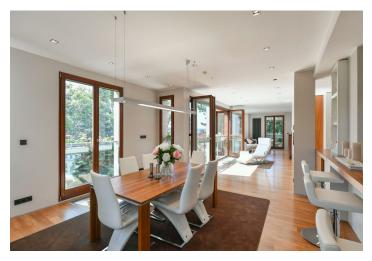

The layout is divided into a social section with a large living room overlooking the greenery and connected to the kitchen and dining area. The quiet parts of the apartment are located on both sides of the living room and to the right is a master bedroom with generously sized walk-in closet (can be used as an office), a bathroom with a bathtub, and a second bedroom that can be used as a study. On the left are two bedrooms, a second bathroom, and a utility room.

The interior was designed by a **renowned architect** and the **quality furniture** was made to measure according to her design. The fully-fitted timeless kitchen is equipped with **Miele appliances**. Above-standard facilities include high ceilings, bright and airy rooms, quality materials, **floors** made of **American walnut wood**, sanitary ware by Kaldewei and **Hansgrohe**, **Axor Starck series**, built-in wardrobes in a white high-gloss finish providing **plenty of storage space**, motorized window blinds, Next security doors, smoke detectors, and a security monitoring system for both the apartment and the entire building. The apartment comes with **2 garage parking spaces and a cellar storage unit**. The land is adjacent to the garden of Villa Osvěta, where T.G. Masaryk lived for some time and where his son Jan was born. The residential project was completed in 2005 and consists of 4 villas located in an **enclosed private 7,000** m² **garden with a barbecue area or two gazebos**.