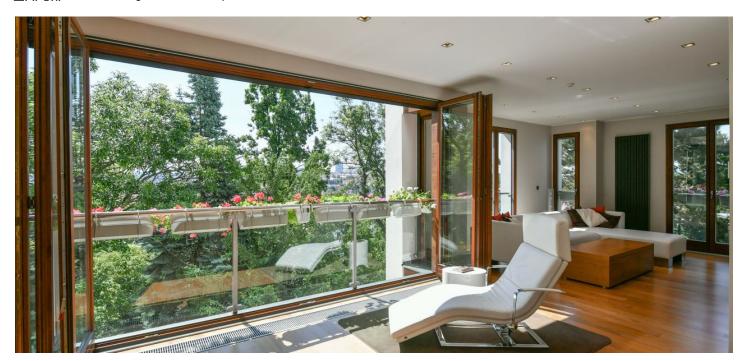

\* Size of the unit according to the Housing Act.
The area consists of the sum total of the internal area of every room.

This elegant, premium standard apartment with large French windows is situated on the 2nd floor of a boutique residence surrounded by greenery in an attractive part of Vinohrady near the famous Villa Osvěta and Havlíčkovy Sady Park.

The layout is divided into a social section with a large living room overlooking the greenery and connected to the kitchen and dining area. The quiet parts of the apartment are located on both sides of the living room and to the right is a master bedroom with generously sized walk-in closet (can be used as an office), a bathroom with a bathtub, and a second bedroom that can be used as a study. On the left are two bedrooms, a second bathroom, and a utility room.

The interior was designed by a **renowned architect** and the **quality furniture** was made to measure according to her design. The fully-fitted timeless kitchen is equipped with **Miele appliances**. Above-standard facilities include high ceilings, bright and airy rooms, quality materials, **floors** made of **American walnut wood**, sanitary ware by Kaldewei and **Hansgrohe**, **Axor Starck series**, built-in wardrobes in a white high-gloss finish providing **plenty of storage space**, motorized window blinds, Next security doors, smoke detectors, and a security monitoring system for both the apartment and the entire building. The apartment comes with **2 garage parking spaces and a cellar storage unit**. The land is adjacent to the garden of Villa Osvěta, where T.G. Masaryk lived for some time and where his son Jan was born. The residential project was completed in 2005 and consists of 4 villas located in an **enclosed private 7,000** m² **garden with a barbecue area or two gazebos**.