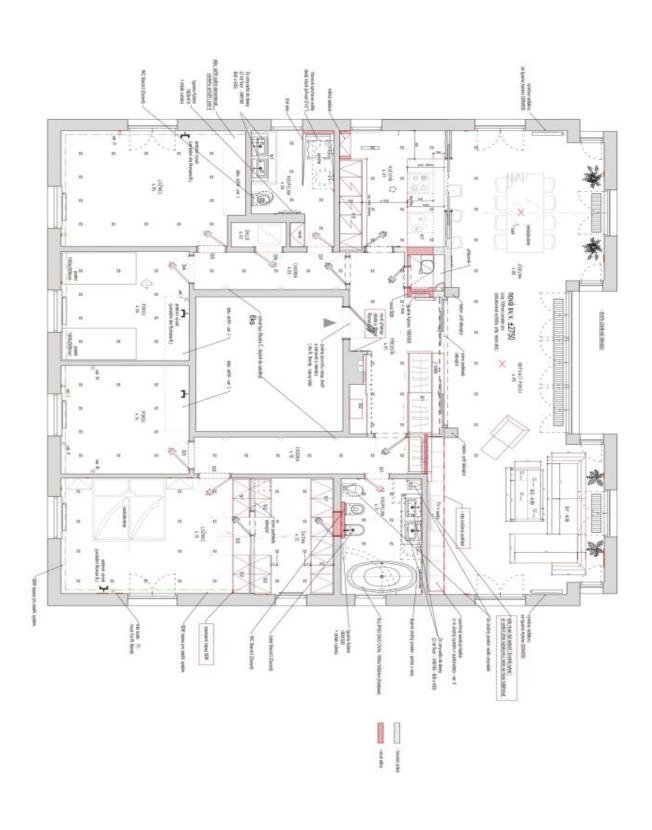

The layout is divided into a social section with a large living room overlooking the greenery and connected to the kitchen and dining area. The quiet parts of the apartment are located on both sides of the living room and to the right is a master bedroom with generously sized walk-in closet (can be used as an office), a bathroom with a bathtub, and a second bedroom that can be used as a study. On the left are two bedrooms, a second bathroom, and a utility room.

Floor area 181.9 m<sup>2</sup>.