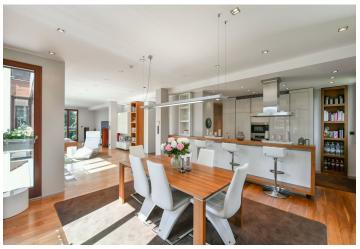

The layout is divided into a social section with a large living room overlooking the greenery and connected to the kitchen and dining area. The quiet parts of the apartment are located on both sides of the living room and to the right is a master bedroom with generously sized walk-in closet (can be used as an office), a bathroom with a bathtub, and a second bedroom that can be used as a study. On the left are two bedrooms, a second bathroom, and a utility room.

The interior was designed by a **renowned architect** and the **quality furniture** was made to measure according to her design. The fully-fitted timeless kitchen is equipped with **Miele appliances**. Above-standard facilities include high ceilings, bright and airy rooms, quality materials, **floors** made of **American walnut wood**, sanitary ware by Kaldewei and **Hansgrohe**, **Axor Starck series**, built-in wardrobes in a white high-gloss finish providing **plenty of storage space**, motorized window blinds, Next security doors, smoke detectors, and a security monitoring system for both the apartment and the entire building. The apartment comes with **2 garage parking spaces and a cellar storage unit**. The land is adjacent to the garden of Villa Osvěta, where T.G. Masaryk lived for some time and where his son Jan was born. The residential project was completed in 2005 and consists of 4 villas located in an **enclosed private 7,000** m² **garden with a barbecue area or two gazebos**.