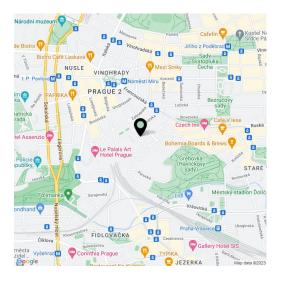

The sought-after Vinohrady district is located in the vicinity of the city center, which can be reached in a few minutes by metro or tram. The ride to the I.P. Pavlova station or Peace Square takes only a few minutes. Traveling by car is easy thanks to the quick connection to the highway. There are several private and public schools in the area, including the Lauder kindergarten, primary school, and high school, and a large number of cafes, bistros, and restaurants. Romantic Havlíčkovy Sady Park with children's playgrounds, views of Prague, or a vineyard pavilion with a café is nearby.