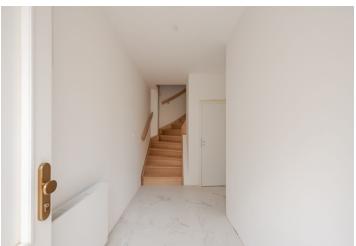

On the entrance level, the layout consists of an open space (on the 2nd floor of the building) with a living room, dining area, and kitchen, an entrance and staircase hall, and a separate toilet. On the upper level, there are two separate bedrooms and a bathroom (with a shower and toilet).