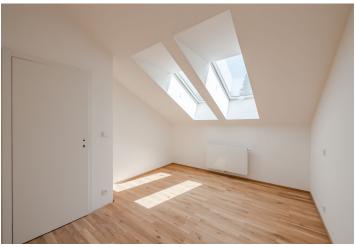

On the entrance level, the layout consists of an open space (on the 2nd floor of the building) with a living room, dining area, and kitchen, an entrance and staircase hall, and a separate toilet. On the upper level, there are two separate bedrooms and a bathroom (with a shower and toilet).

Facilities will include **wooden floors** (oiled oak), designer sanitary ware, and wooden casement windows. The entrance to the apartments will be from elegant common areas.

The location boasts plenty of greenery—Lumírovy Sady Park is right next to the building and Vyšehradské Sady Park is nearby. It is also close to the Na Bělce or Folimanka parks. There are cafes, restaurants, shops, and offices in the area, and the Congress Center, where you can rent a garage, is close-by. The Vyšehrad metro station (line C) or to the Ostrčilovo náměstí tram stop can be reached on foot in just a few minutes.