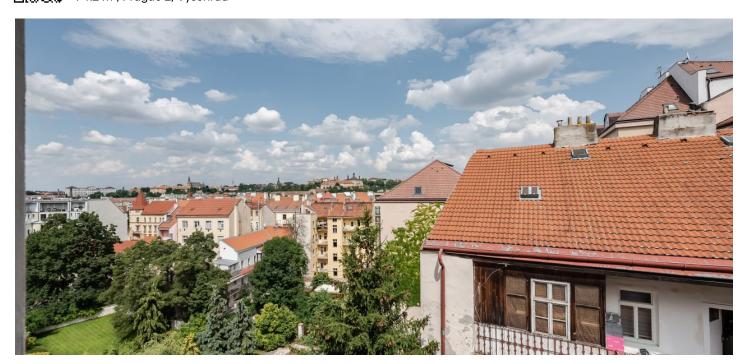

<sup>\*</sup> Area of the unit according to the Civil Code. The area consists of the sum total area of the entire unit bounded by perimeter walls.

This southeast-facing 2-bedroom duplex apartment with views of the greenery is located on the 3nd and 4rd floors of a recently completed residence that was created through the sensitive reconstruction of a historic courtyard house in an attractive location near Vyšehrad, on a hillside on large Lumírovy Sady Park and within walking distance from a metro station and tram stop.

Facilities will include **wooden floors** (oiled oak), designer sanitary ware, and wooden casement windows. The entrance to the apartments will be from elegant common areas.

The location boasts plenty of greenery—Lumírovy Sady Park is right next to the building and Vyšehradské Sady Park is nearby. It is also close to the Na Bělce or Folimanka parks. There are cafes, restaurants, shops, and offices in the area, and the Congress Center, where you can rent a garage, is close-by. The Vyšehrad metro station (line C) or to the Ostrčilovo náměstí tram stop can be reached on foot in just a few minutes.