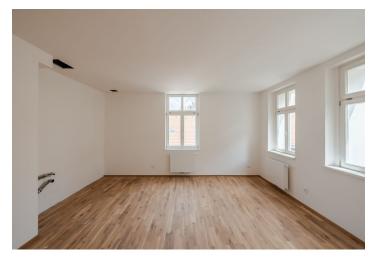

On the entrance level, the layout consists of an open space (on the 2nd floor of the building) with a living room, dining area, and kitchen, an entrance and staircase hall, and a separate toilet. On the upper level, there are two separate bedrooms and a bathroom (with a shower and toilet).

Facilities will include **wooden floors** (oiled oak), designer sanitary ware, and wooden casement windows. The entrance to the apartments will be from elegant common areas.

The location boasts plenty of greenery—Lumírovy Sady Park is right next to the building and Vyšehradské Sady Park is nearby. It is also close to the Na Bělce or Folimanka parks. There are cafes, restaurants, shops, and offices in the area, and the Congress Center, where you can rent a garage, is close-by. The Vyšehrad metro station (line C) or to the Ostrčilovo náměstí tram stop can be reached on foot in just a few minutes.