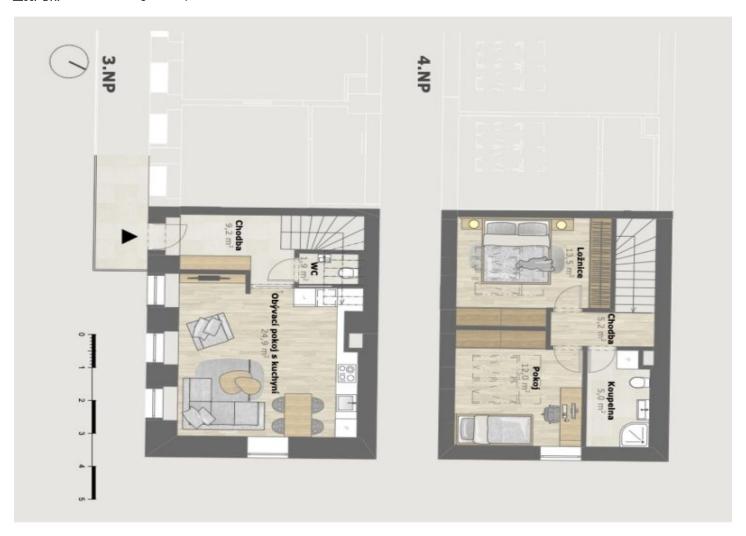

On the entrance level, the layout consists of an open space (on the 2nd floor of the building) with a living room, dining area, and kitchen, an entrance and staircase hall, and a separate toilet. On the upper level, there are two separate bedrooms and a bathroom (with a shower and toilet).

Floor area 74.2 m<sup>2</sup>.

In addition to regular property viewings, we also offer real-time video viewings via WhatsApp, FaceTime, Messenger, Skype, and other apps.

## Apartment Two-bedroom (3+kk)

Sold

74.2 m², Prague 2, Vyšehrad

Podlahová plocha bytu 74,2 m²

Umístění bytu v objektu 3.NP

Т č. 3.7 - 3+kl