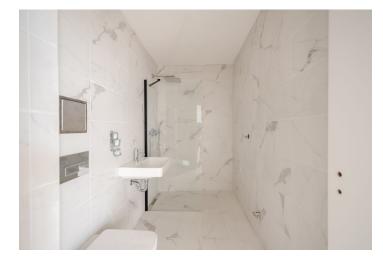

On the entrance level, the layout consists of an open space (on the 2nd floor of the building) with a living room, dining area, and kitchen, an entrance and staircase hall, and a separate toilet. On the upper level, there are two separate bedrooms and a bathroom (with a shower and toilet).

Facilities will include **wooden floors** (oiled oak), designer sanitary ware, and wooden casement windows. The entrance to the apartments will be from elegant common areas.

The location boasts plenty of greenery—Lumírovy Sady Park is right next to the building and Vyšehradské Sady Park is nearby. It is also close to the Na Bělce or Folimanka parks. There are cafes, restaurants, shops, and offices in the area, and the Congress Center, where you can rent a garage, is close-by. The Vyšehrad metro station (line C) or to the Ostrčilovo náměstí tram stop can be reached on foot in just a few minutes.