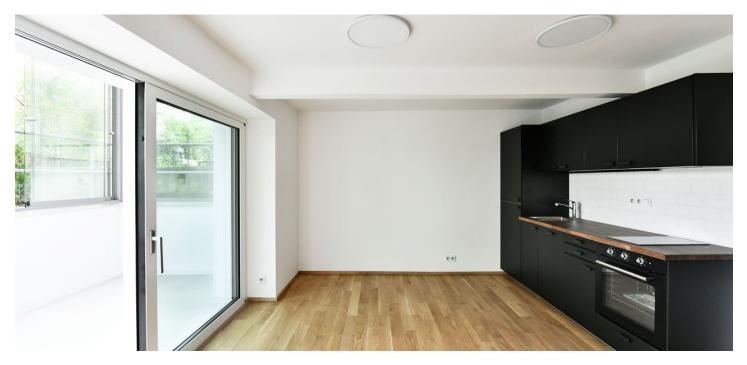

\* Area of the unit according to the Civil Code. The area consists of the sum total area of the entire unit bounded by perimeter walls.

This completely renovated semi-residential unit with a glazed terrace and a large front garden was created in cooperation with the renowned SAD architectural studio on the lower ground floor of a renovated Functionalist building from the 1930s, which has fully preserved its original character. You will find it in a quiet residential area near the Lázar Cárdenas and Stromovka parks, a neighorhood with good access to the city center.

The layout of the unit consists of an entrance hall with **space for built-in wardrobes** and a main living room with a kitchen and access to the **glazed terrace (10 sq. m.)**. Half of the front garden, which is accessed from the glazed terrace, belongs to the unit.

Features include **hardwood oak floors**, a fully equipped kitchen, Nordlux lighting, and electric heating.

Parking in the zone for residents in front of the building; it is also possible to rent a space in a nearby garage.