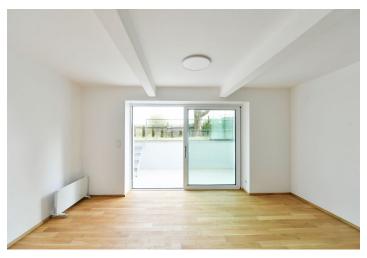

The layout of the unit consists of an entrance hall with **space for built-in wardrobes** and a main living room with a kitchen and access to the **glazed terrace (10 sq. m.)**. Half of the front garden, which is accessed from the glazed terrace, belongs to the unit.

Interior 25.5 m², glazed terrace 10.86 m², garden 44 m².

In addition to regular property viewings, we also offer real-time video viewings via WhatsApp, FaceTime, Messenger, Skype, and other apps.

Svoboda & Williams s.r.o. info@svoboda-williams.com www.svoboda-williams.com Prague +420 257 328 281 +420 724 551 238 Brno +420 543 250 711 +420 724 551 238