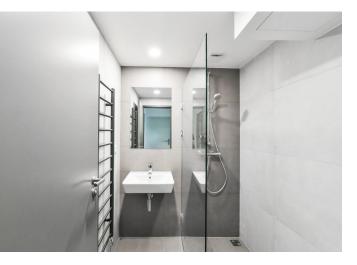

The layout of the unit consists of an entrance hall with **space for built-in wardrobes** and a main living room with a kitchen and access to the **glazed terrace (10 sq. m.)**. Half of the front garden, which is accessed from the glazed terrace, belongs to the unit.

Features include **hardwood oak floors**, a fully equipped kitchen, Nordlux lighting, and electric heating.

Parking in the zone for residents in front of the building; it is also possible to rent a space in a nearby garage.