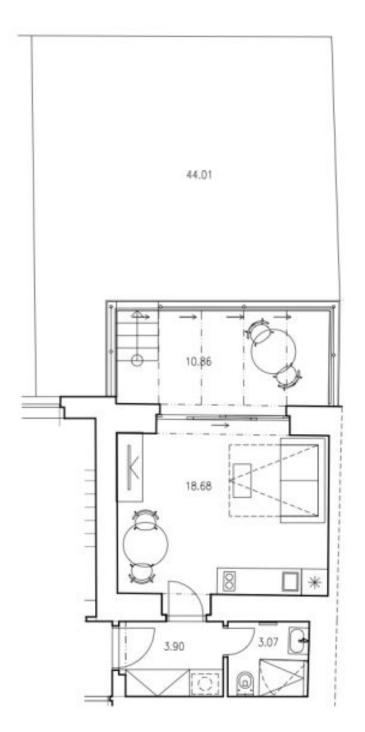

The layout of the unit consists of an entrance hall with **space for built-in wardrobes** and a main living room with a kitchen and access to the **glazed terrace (10 sq. m.)**. Half of the front garden, which is accessed from the glazed terrace, belongs to the unit.

Interior 25.5 m², glazed terrace 10.86 m², garden 44 m².

In addition to regular property viewings, we also offer real-time video viewings via WhatsApp, FaceTime, Messenger, Skype, and other apps.

Svoboda & Williams s.r.o. info@svoboda-williams.com www.svoboda-williams.com Prague +420 257 328 281 +420 724 551 238 Brno +420 543 250 711 +420 724 551 238