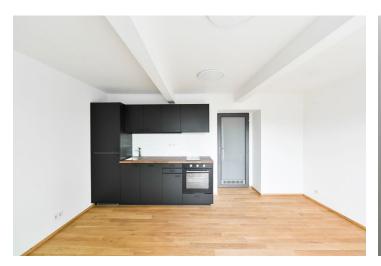

Features include **hardwood oak floors**, a fully equipped kitchen, Nordlux lighting, and electric heating.

Parking in the zone for residents in front of the building; it is also possible to rent a space in a nearby garage.