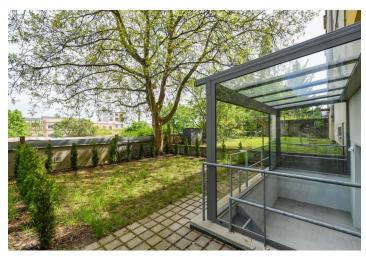

The layout of the unit consists of an entrance hall with **space for built-in wardrobes** and a main living room with a kitchen and access to the **glazed terrace (10 sq. m.)**. Half of the front garden, which is accessed from the glazed terrace, belongs to the unit.

Interior 25.5 m², glazed terrace 10.86 m², garden 44 m².

In addition to regular property viewings, we also offer real-time video viewings via WhatsApp, FaceTime, Messenger, Skype, and other apps.

Svoboda & Williams s.r.o. info@svoboda-williams.com www.svoboda-williams.com Prague +420 257 328 281 +420 724 551 238 Brno +420 543 250 711 +420 724 551 238