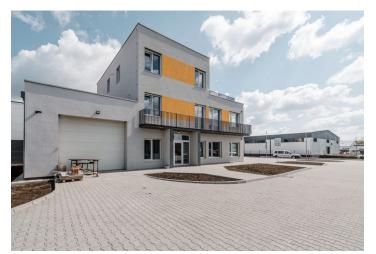

## € 10.10 / m<sup>2</sup> | CZK 247 / m<sup>2</sup>

This newly built three-story office building with an excellent location by a D1 highway exit in the Trnava industrial park offers retail space for lease of about 500 sq. m. with outdoor parking included in the price. Premises can also be leased separately on each floor. They can be used as office space or retail premises.

There is also an outdoor **parking lot** in front of the building.

Interior 496 m<sup>2</sup>

Monthly rent EUR 4,999 without VAT

Svoboda & Williams s.r.o. info@svoboda-williams.com www.svoboda-williams.com **Prague** +420 257 328 281 +420 724 551 238 Brno +420 543 250 711 +420 724 551 238 **Bratislava** +421 948 939 938 **PDF created** 27. 07. 2025, 17:50