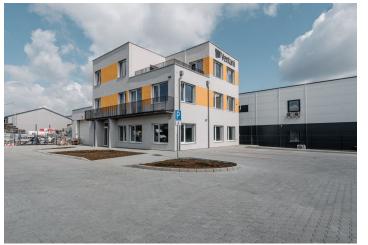

## € 10.10 / m<sup>2</sup> | CZK 247 / m<sup>2</sup>

This newly built three-story office building with an excellent location by a D1 highway exit in the Trnava industrial park offers retail space for lease of about 500 sq. m. with outdoor parking included in the price. Premises can also be leased separately on each floor. They can be used as office space or retail premises.

There is also an outdoor **parking lot** in front of the building.

Interior 496 m<sup>2</sup>

Monthly rent EUR 4,999 without VAT

Svoboda & Williams s.r.o. info@svoboda-williams.com www.svoboda-williams.com **Prague** +420 257 328 281 +420 724 551 238 Brno +420 543 250 711 +420 724 551 238 **Bratislava** +421 948 939 938 **PDF created** 27. 07. 2025, 17:50