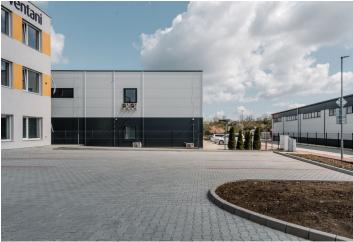

## € 10.10 / m<sup>2</sup> | CZK 247 / m<sup>2</sup>

This newly built three-story office building with an excellent location by a D1 highway exit in the Trnava industrial park offers retail space for lease of about 500 sq. m. with outdoor parking included in the price. Premises can also be leased separately on each floor. They can be used as office space or retail premises.

There is also an outdoor **parking lot** in front of the building.

Interior 496 m<sup>2</sup>

Monthly rent EUR 4,999 without VAT

Svoboda & Williams s.r.o. info@svoboda-williams.com www.svoboda-williams.com **Prague** +420 257 328 281 +420 724 551 238 Brno +420 543 250 711 +420 724 551 238 **Bratislava** +421 948 939 938 **PDF created** 27. 07. 2025, 17:50