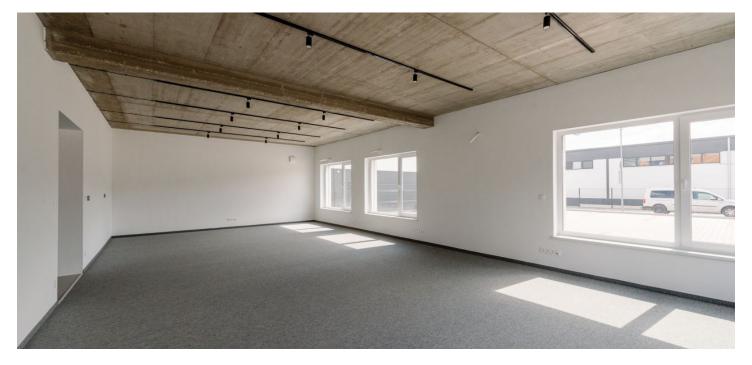

## € 10.10 / m<sup>2</sup> | CZK 247 / m<sup>2</sup>

This newly built three-story office building with an excellent location by a D1 highway exit in the Trnava industrial park offers retail space for lease of about 500 sq. m. with outdoor parking included in the price. Premises can also be leased separately on each floor. They can be used as office space or retail premises.

The ground floor with an area of 208 sq. m. has an entrance hall with a **reception**, a kitchen, a toilet, a bathroom, a large garage that can be used as storage, a meeting room, and an office. The first floor with an area of 159 sq. m. consists of a kitchen, toilet, bathroom, **meeting room**, and office space. The second floor with a floor area of 129 sq. m. is divided into a toilet, bathroom, and meeting room with offices.