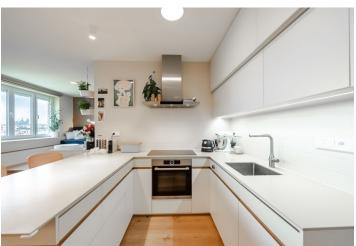

The apartment on the 3rd floor is divided into a living room with a kitchen and **west-facing balcony**, 2 bedrooms, a bathroom with a toilet, a hallway, and a closet.

The interior was renovated in 2020 according to architectural designs. Facilities include oak wood floors, French tiles, and underfloor heating in the bathroom. The living room has a preparation for air-conditioning, windows, and outdoor blinds (with manual control and a preparation for electric control). The balcony can be shaded by an awning. The custom-made kitchen has a worktop made of artificial stone. Hot water is provided by a boiler. Central heating. Residents of the building with only 8 units can use the pram, laundry, and drying rooms. The unit comes with a cellar storage unit. Parking is possible in front of the building.