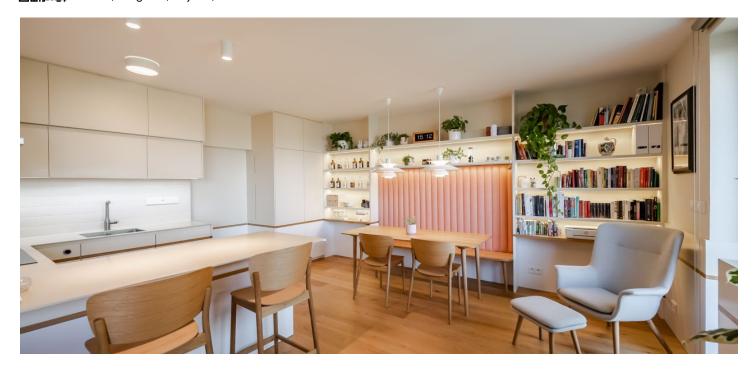

The apartment on the 3rd floor is divided into a living room with a kitchen and **west-facing balcony**, 2 bedrooms, a bathroom with a toilet, a hallway, and a closet.

The interior was renovated in 2020 according to architectural designs. Facilities include oak wood floors, French tiles, and underfloor heating in the bathroom. The living room has a preparation for air-conditioning, windows, and outdoor blinds (with manual control and a preparation for electric control). The balcony can be shaded by an awning. The custom-made kitchen has a worktop made of artificial stone. Hot water is provided by a boiler. Central heating. Residents of the building with only 8 units can use the pram, laundry, and drying rooms. The unit comes with a cellar storage unit. Parking is possible in front of the building.