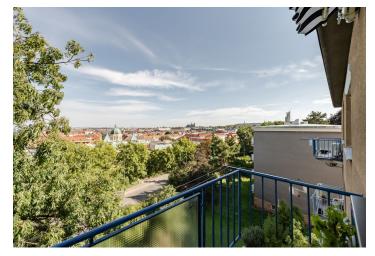

\* Area of the unit according to the Civil Code. The area consists of the sum total area of the entire unit bounded by perimeter walls.

This completely renovated apartment with a loggia with breathtaking views of the Prague panorama, including Prague Castle, is located on the 3rd floor of a small apartment building without an elevator in an attractive part of Prague 6 in Hanspaulka, within walking distance of the Dejvická metro station.

The building is part of a very nice neighborhood full of **greenery**. Within a 10-minute walk, there is a tram stop and metro station. It is only about 15 minutes by car to the airport. Within walking distance is a university campus with the **National Technical Library** and a branch of the Municipal Library, sports grounds with **tennis courts**, and several restaurants. **Farmers' markets** are close-by. A **bike trail** goes around the building that will safetly take you to a **large forest park** along the Šárecký Stream.