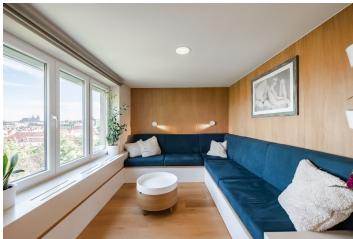

The apartment on the 3rd floor is divided into a living room with a kitchen and **west-facing balcony**, 2 bedrooms, a bathroom with a toilet, a hallway, and a closet.

The interior was renovated in 2020 according to architectural designs. Facilities include oak wood floors, French tiles, and underfloor heating in the bathroom. The living room has a preparation for air-conditioning, windows, and outdoor blinds (with manual control and a preparation for electric control). The balcony can be shaded by an awning. The custom-made kitchen has a worktop made of artificial stone. Hot water is provided by a boiler. Central heating. Residents of the building with only 8 units can use the pram, laundry, and drying rooms. The unit comes with a cellar storage unit. Parking is possible in front of the building.