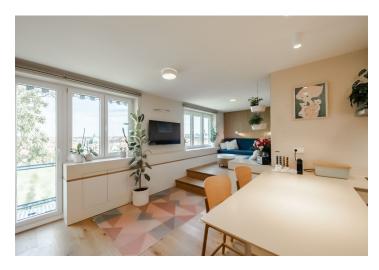

The apartment on the 3rd floor is divided into a living room with a kitchen and **west-facing balcony**, 2 bedrooms, a bathroom with a toilet, a hallway, and a closet.

The interior was renovated in 2020 according to architectural designs. Facilities include oak wood floors, French tiles, and underfloor heating in the bathroom. The living room has a preparation for air-conditioning, windows, and outdoor blinds (with manual control and a preparation for electric control). The balcony can be shaded by an awning. The custom-made kitchen has a worktop made of artificial stone. Hot water is provided by a boiler. Central heating. Residents of the building with only 8 units can use the pram, laundry, and drying rooms. The unit comes with a cellar storage unit. Parking is possible in front of the building.