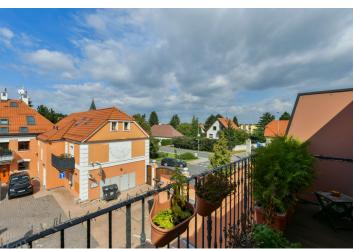

The location in the vicinity of the Hrnčířské Louky natural monument and near the Průhonice Castle Park provides a wide range of leisure activities there are ponds, bike trails, playgrounds, and a sports complex nearby. There are also schools in the area, including international ones, and shopping opportunities in the nearby shopping malls. Transport connections are provided by buses; the ride to the Opatov metro station takes 7 minutes. Traveling by car is made easy due to the connection to the D1 highway and the Prague Ring Road.