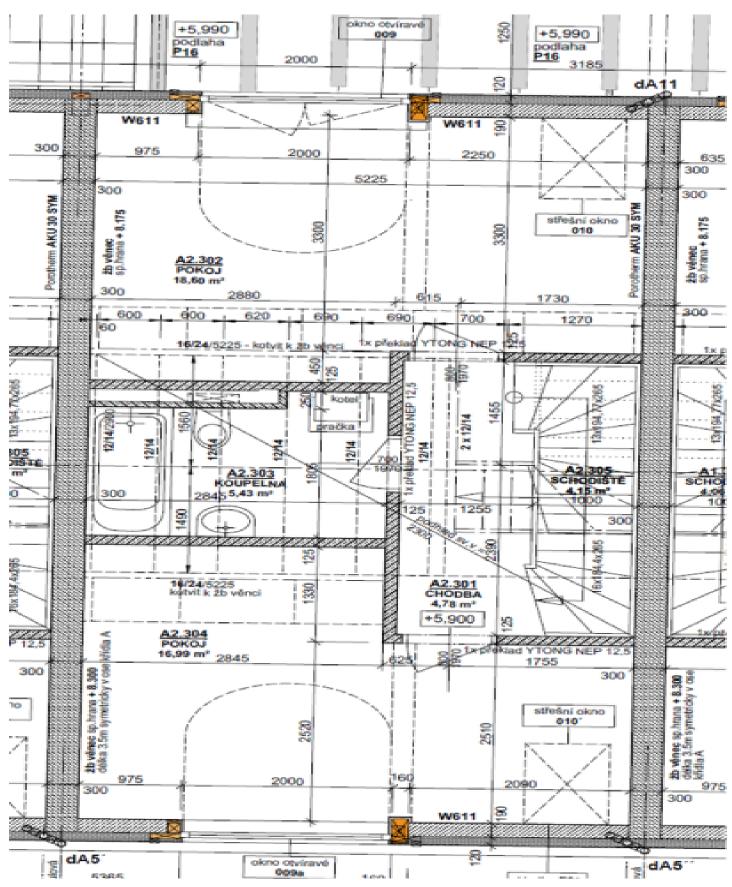

The ground floor consists of a living room connected to the kitchen and dining room, a hallway, a toilet, a closet, and stairs leading to the first floor. Here, there is a master bedroom with a balcony, a second bedroom, and a bathroom. The attic is configured as a study.