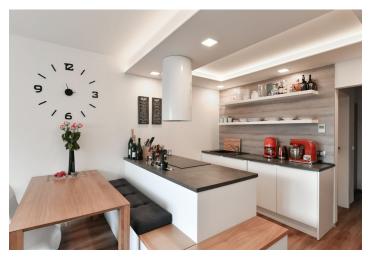

The ground floor consists of a living room connected to the kitchen and dining room, a hallway, a toilet, a closet, and stairs leading to the first floor. Here, there is a master bedroom with a balcony, a second bedroom, and a bathroom. The attic is configured as a study.

The new residence was established in 2014. High standard facilities include wooden Euro windows and floating floors (laminate and wood). Exposed beams create a cozy interior atmosphere. The kitchen and furniture are custom-made. Heating is provided by a condensing boiler. The apartment comes with 1 garage and 1 outdoor parking space at an extra cost (for an additional cost of CZK 500,000).