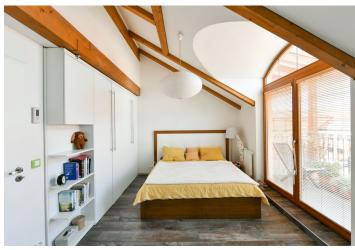

The ground floor consists of a living room connected to the kitchen and dining room, a hallway, a toilet, a closet, and stairs leading to the first floor. Here, there is a master bedroom with a balcony, a second bedroom, and a bathroom. The attic is configured as a study.

The new residence was established in 2014. High standard facilities include wooden Euro windows and floating floors (laminate and wood). Exposed beams create a cozy interior atmosphere. The kitchen and furniture are custom-made. Heating is provided by a condensing boiler. The apartment comes with 1 garage and 1 outdoor parking space at an extra cost (for an additional cost of CZK 500,000).