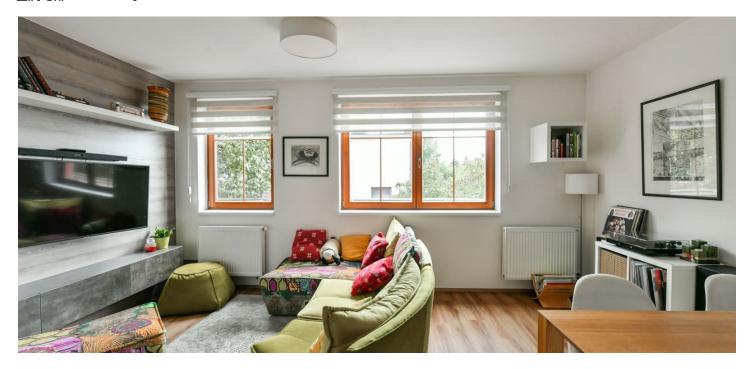

The ground floor consists of a living room connected to the kitchen and dining room, a hallway, a toilet, a closet, and stairs leading to the first floor. Here, there is a master bedroom with a balcony, a second bedroom, and a bathroom. The attic is configured as a study.

The new residence was established in 2014. High standard facilities include wooden Euro windows and floating floors (laminate and wood). Exposed beams create a cozy interior atmosphere. The kitchen and furniture are custom-made. Heating is provided by a condensing boiler. The apartment comes with 1 garage and 1 outdoor parking space at an extra cost (for an additional cost of CZK 500,000).