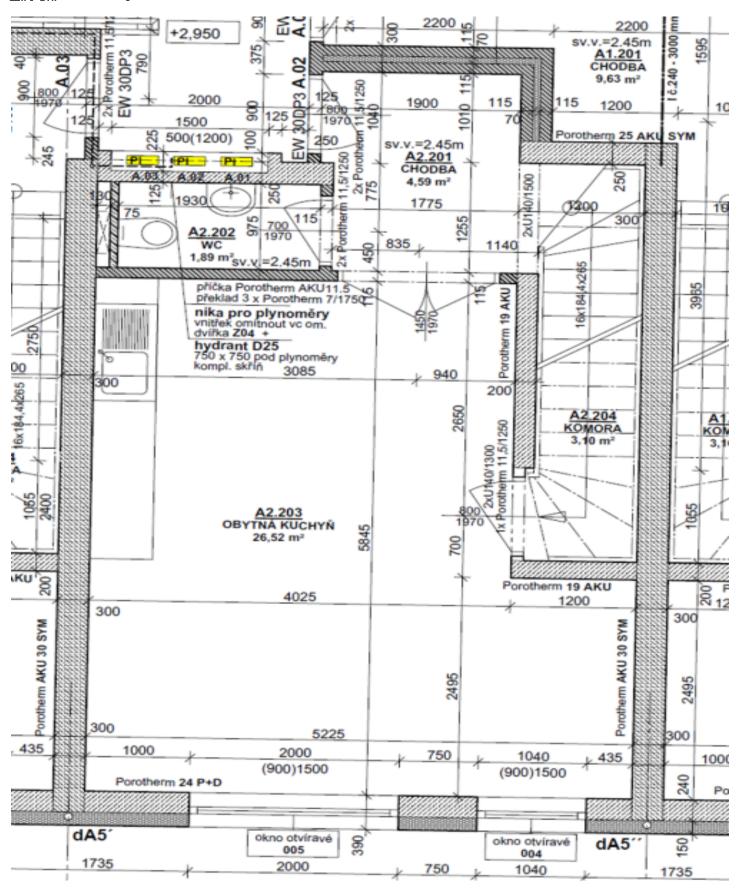

The ground floor consists of a living room connected to the kitchen and dining room, a hallway, a toilet, a closet, and stairs leading to the first floor. Here, there is a master bedroom with a balcony, a second bedroom, and a bathroom. The attic is configured as a study.