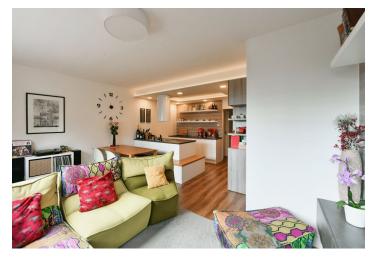

The ground floor consists of a living room connected to the kitchen and dining room, a hallway, a toilet, a closet, and stairs leading to the first floor. Here, there is a master bedroom with a balcony, a second bedroom, and a bathroom. The attic is configured as a study.