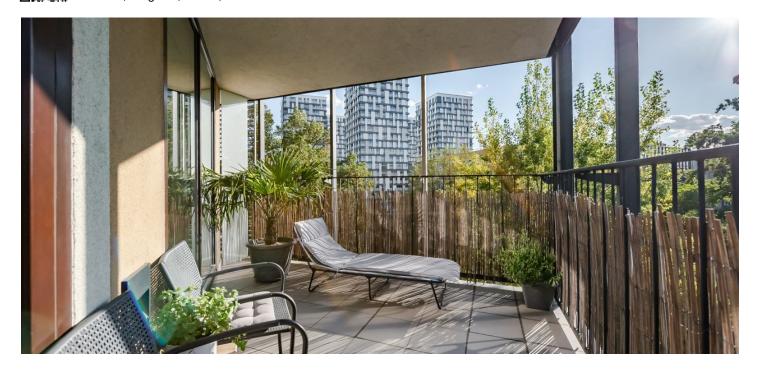

The practical layout consists of a living room with a kitchen, a bedroom with access to the bathroom, a separate toilet, a hallway, and a closet with a connection for a washing machine. Both rooms have access to a **covered**, **west-facing terrace** with very nice views of the greenery.

Interior 54.42 m², terrace 18.99 m², cellar 4.2 m².

In addition to regular property viewings, we also offer real-time video viewings via WhatsApp, FaceTime, Messenger, Skype, and other apps.