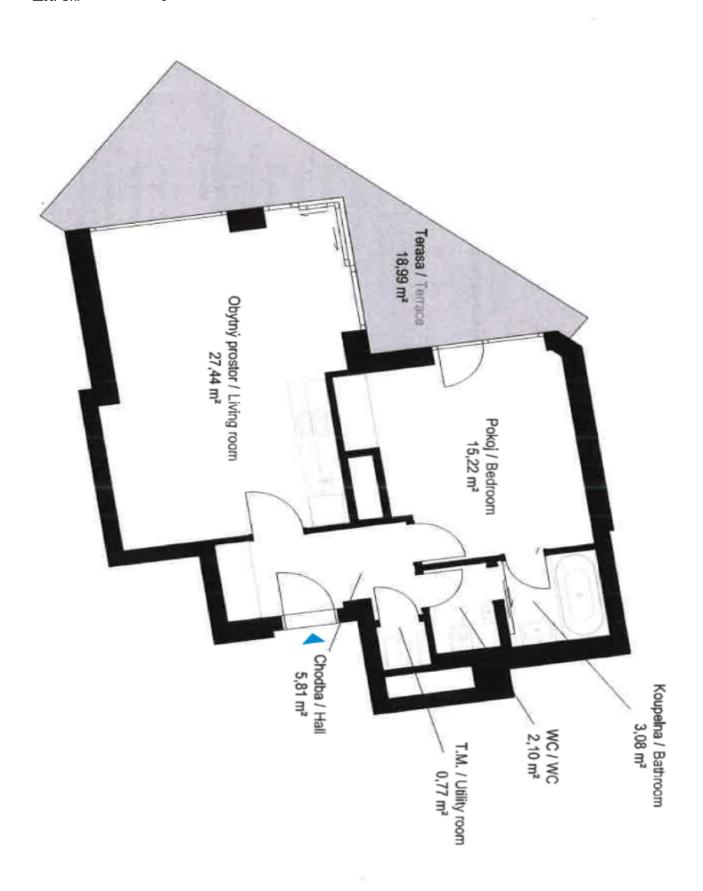

## **Apartment One-bedroom (2+kk)**

Sold

54.4 m², Prague 3, Žižkov, Pitterova

| Total area       | 73 m²             |
|------------------|-------------------|
| Floor area*      | 54 m²             |
| Terrace          | 19 m²             |
| Parking          | 450 000           |
| Cellar           | Yes               |
| Service price    | 4 600 CZK monthly |
| PENB             | С                 |
| Reference number | 40396             |

Interior 54.42 m², terrace 18.99 m², cellar 4.2 m².

In addition to regular property viewings, we also offer real-time video viewings via WhatsApp, FaceTime, Messenger, Skype, and other apps.