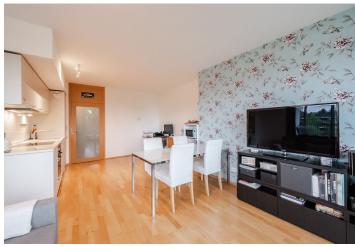

The practical layout consists of a living room with a kitchen, a bedroom with access to the bathroom, a separate toilet, a hallway, and a closet with a connection for a washing machine. Both rooms have access to a **covered**, **west-facing terrace** with very nice views of the greenery.

Facilities include large-format wooden floor-to-ceiling Euro windows, three-layer wooden laminate floors, sintered tiles, underfloor heating in the bathroom, security entrance door, videophone, and preparation for exterior blinds at the terrace railing, which will ensure perfect privacy. The kitchen is fully equipped with built-in appliances; the bedroom and hall have built-in wardrobes. The heating is remote. The purchase price includes a garage parking space and a cellar storage unit, both accessible by elevator.