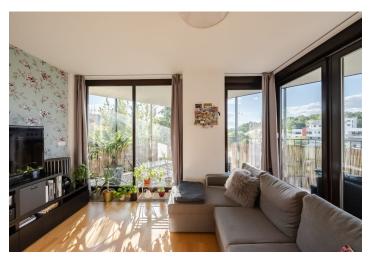

The practical layout consists of a living room with a kitchen, a bedroom with access to the bathroom, a separate toilet, a hallway, and a closet with a connection for a washing machine. Both rooms have access to a **covered**, **west-facing terrace** with very nice views of the greenery.

Facilities include large-format wooden floor-to-ceiling Euro windows, three-layer wooden laminate floors, sintered tiles, underfloor heating in the bathroom, security entrance door, videophone, and preparation for exterior blinds at the terrace railing, which will ensure perfect privacy. The kitchen is fully equipped with built-in appliances; the bedroom and hall have built-in wardrobes. The heating is remote. The purchase price includes a garage parking space and a cellar storage unit, both accessible by elevator.