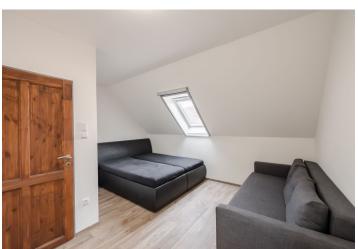

This newly renovated terraced house with a small garden is located on a quiet side street in Lysá nad Labem, which has direct train connections with Prague.

The ground floor consists of a spacious living room with a new open plan kitchen, a **dressing room**, a hallway, a bathroom with a bathtub and connection for a washing machine, a separate toilet, a hallway, and a closet with access to the cellar. In the attic, there are 2 bedrooms and a bathroom with a shower. There is also additional storage space.