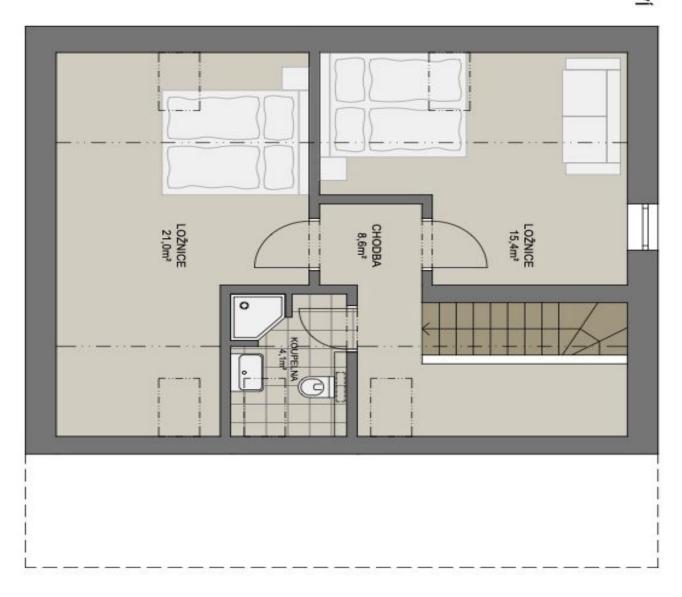

This newly renovated terraced house with a small garden is located on a quiet side street in Lysá nad Labem, which has direct train connections with Prague.

The ground floor consists of a spacious living room with a new open plan kitchen, a **dressing room**, a hallway, a bathroom with a bathtub and connection for a washing machine, a separate toilet, a hallway, and a closet with access to the cellar. In the attic, there are 2 bedrooms and a bathroom with a shower. There is also additional storage space.

The price includes the possibility of completion of the facade and entrance driveway.

Interior 118  $m^2$ , built-up area 151  $m^2$ , garden 77  $m^2$ , land 228  $m^2$ , garden house 11.8  $m^2$ .

In addition to regular property viewings, we also offer real-time video viewings via WhatsApp, FaceTime, Messenger, Skype, and other apps.