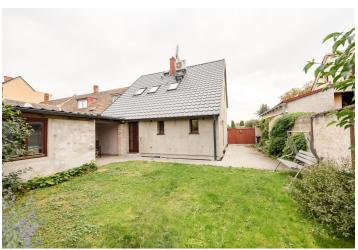

The house was renovated in 2016 and the interior was modernized in 2020. The kitchen and living room boasts **underfloor heating**, windows on the ground floor have **exterior blinds**. Blinds, heating, **air-conditioning**, and security can be controlled by mobile phone via **a smart home system**. On the plot, there is a garden, a covered seating area, a **parking space**, and an 11.8 sq. m. brick garden house.

The price includes the possibility of completion of the facade and entrance driveway.

Interior 118  $m^2$ , built-up area 151  $m^2$ , garden 77  $m^2$ , land 228  $m^2$ , garden house 11.8  $m^2$ .

In addition to regular property viewings, we also offer real-time video viewings via WhatsApp, FaceTime, Messenger, Skype, and other apps.