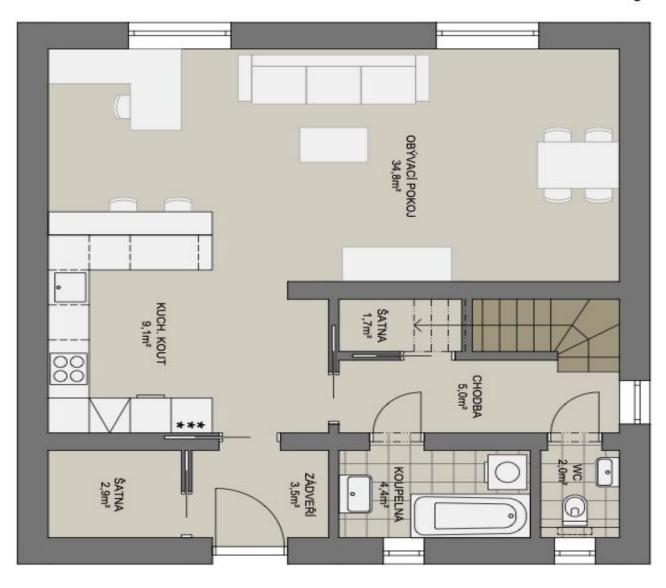

This newly renovated terraced house with a small garden is located on a quiet side street in Lysá nad Labem, which has direct train connections with Prague.

The ground floor consists of a spacious living room with a new open plan kitchen, a **dressing room**, a hallway, a bathroom with a bathtub and connection for a washing machine, a separate toilet, a hallway, and a closet with access to the cellar. In the attic, there are 2 bedrooms and a bathroom with a shower. There is also additional storage space.

The price includes the possibility of completion of the facade and entrance driveway.

Interior 118  $m^2$ , built-up area 151  $m^2$ , garden 77  $m^2$ , land 228  $m^2$ , garden house 11.8  $m^2$ .

In addition to regular property viewings, we also offer real-time video viewings via WhatsApp, FaceTime, Messenger, Skype, and other apps.