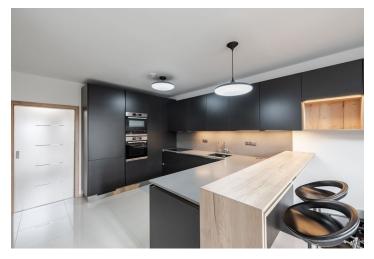

This newly renovated terraced house with a small garden is located on a quiet side street in Lysá nad Labem, which has direct train connections with Prague.

The ground floor consists of a spacious living room with a new open plan kitchen, a **dressing room**, a hallway, a bathroom with a bathtub and connection for a washing machine, a separate toilet, a hallway, and a closet with access to the cellar. In the attic, there are 2 bedrooms and a bathroom with a shower. There is also additional storage space.

The house was renovated in 2016 and the interior was modernized in 2020. The kitchen and living room boasts **underfloor heating**, windows on the ground floor have **exterior blinds**. Blinds, heating, **air-conditioning**, and security can be controlled by mobile phone via **a smart home system**. On the plot, there is a garden, a covered seating area, a **parking space**, and an 11.8 sq. m. brick garden house.