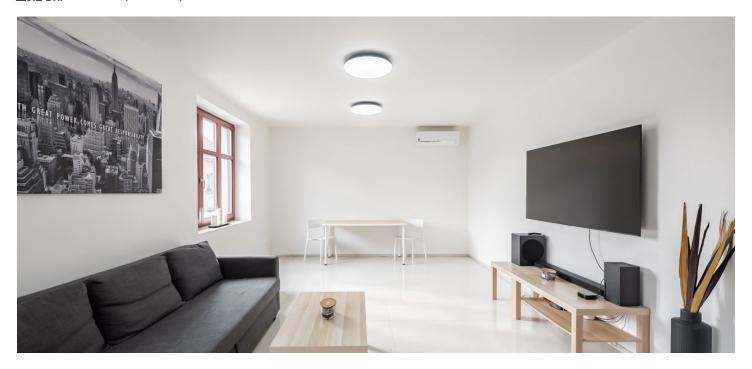

This newly renovated terraced house with a small garden is located on a quiet side street in Lysá nad Labem, which has direct train connections with Prague.

The ground floor consists of a spacious living room with a new open plan kitchen, a **dressing room**, a hallway, a bathroom with a bathtub and connection for a washing machine, a separate toilet, a hallway, and a closet with access to the cellar. In the attic, there are 2 bedrooms and a bathroom with a shower. There is also additional storage space.

The house was renovated in 2016 and the interior was modernized in 2020. The kitchen and living room boasts **underfloor heating**, windows on the ground floor have **exterior blinds**. Blinds, heating, **air-conditioning**, and security can be controlled by mobile phone via **a smart home system**. On the plot, there is a garden, a covered seating area, a **parking space**, and an 11.8 sq. m. brick garden house.