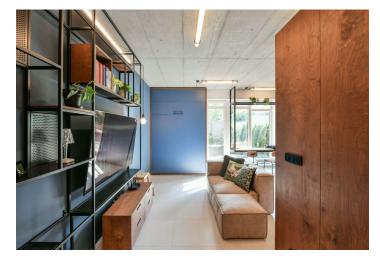

The ground floor unit consists of a living area connected to the kitchen, a vestibule, and a **large terrace**, and a separate bathroom with a shower and toilet.

The interior features a number of sophisticated storage solutions and the bed is foldable to save space. The custom-made kitchen is equipped with built-in appliances (**induction hob**, **Bosch** electric and microwave oven, dishwasher, washing machine). The French window towards the terrace can be shaded by pleated blinds and the ambience of the room can be influenced by remote control **dimmable lighting**. The terrace, lined with conifers, has a retractable **awning**. The apartment comes with **a cellar storage unit and a parking space** right by the exit of the garage. The purchase price includes all the equipment shown in the photos.