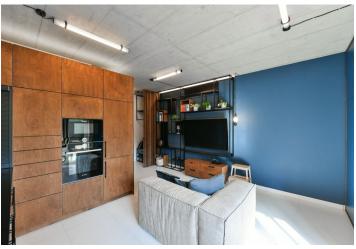

## Sold

This tastefully furnished, bright studio apartment with a southeast-facing terrace and a garage parking space is part of the modern, secure Rezidence Hadovitá residential complex with underground parking in a quiet part of Michle, a few minutes by bus from metro stations of all lines.

The ground floor unit consists of a living area connected to the kitchen, a vestibule, and a **large terrace**, and a separate bathroom with a shower and toilet.

The interior features a number of sophisticated storage solutions and the bed is foldable to save space. The custom-made kitchen is equipped with built-in appliances (**induction hob**, **Bosch** electric and microwave oven, dishwasher, washing machine). The French window towards the terrace can be shaded by pleated blinds and the ambience of the room can be influenced by remote control **dimmable lighting**. The terrace, lined with conifers, has a retractable **awning**. The apartment comes with **a cellar storage unit and a parking space** right by the exit of the garage. The purchase price includes all the equipment shown in the photos.