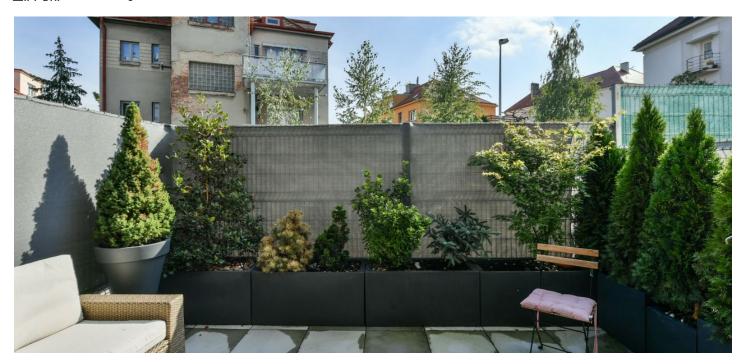

The ground floor unit consists of a living area connected to the kitchen, a vestibule, and a **large terrace**, and a separate bathroom with a shower and toilet.

The interior features a number of sophisticated storage solutions and the bed is foldable to save space. The custom-made kitchen is equipped with built-in appliances (**induction hob**, **Bosch** electric and microwave oven, dishwasher, washing machine). The French window towards the terrace can be shaded by pleated blinds and the ambience of the room can be influenced by remote control **dimmable lighting**. The terrace, lined with conifers, has a retractable **awning**. The apartment comes with **a cellar storage unit and a parking space** right by the exit of the garage. The purchase price includes all the equipment shown in the photos.

The complex is located on a side one-way street near a bus stop with connections to the Kačerov metro station in 4 minutes, Budějovická in 5 minutes, and Želivského in 16 minutes. There is a direct link to the Smíchov Bus Station. Driving by car is quick thanks to the connection to Prague's main highway and the South Connecting Road. Nearby, there is a supermarket, several restaurants, sports fields with tennis courts, a park with a dog meadow and the Brumlovka administrative center with cafes, a fitness center, and other services. It is not far to the forest park in Bohdalec.