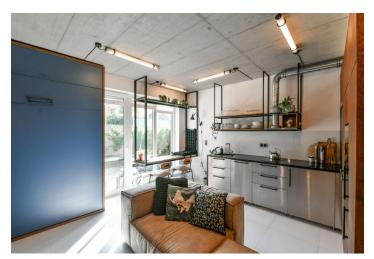

The ground floor unit consists of a living area connected to the kitchen, a vestibule, and a **large terrace**, and a separate bathroom with a shower and toilet.

The interior features a number of sophisticated storage solutions and the bed is foldable to save space. The custom-made kitchen is equipped with built-in appliances (**induction hob**, **Bosch** electric and microwave oven, dishwasher, washing machine). The French window towards the terrace can be shaded by pleated blinds and the ambience of the room can be influenced by remote control **dimmable lighting**. The terrace, lined with conifers, has a retractable **awning**. The apartment comes with **a cellar storage unit and a parking space** right by the exit of the garage. The purchase price includes all the equipment shown in the photos.