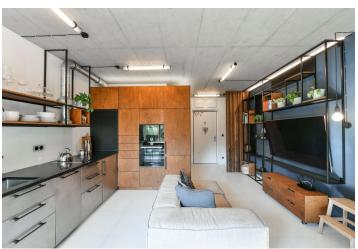

The ground floor unit consists of a living area connected to the kitchen, a vestibule, and a **large terrace**, and a separate bathroom with a shower and toilet.

The interior features a number of sophisticated storage solutions and the bed is foldable to save space. The custom-made kitchen is equipped with built-in appliances (**induction hob**, **Bosch** electric and microwave oven, dishwasher, washing machine). The French window towards the terrace can be shaded by pleated blinds and the ambience of the room can be influenced by remote control **dimmable lighting**. The terrace, lined with conifers, has a retractable **awning**. The apartment comes with **a cellar storage unit and a parking space** right by the exit of the garage. The purchase price includes all the equipment shown in the photos.