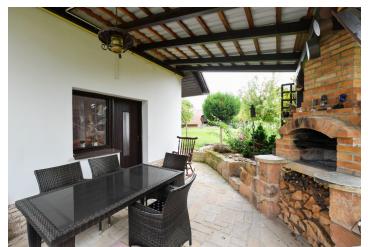

The ground floor consists of a living room with a kitchen and access to a covered terrace with a fireplace, another room, a bedroom, a bathroom with a tub, a separate toilet, a hallway, and a porch. Upstairs are 2 bedrooms and a bathroom (with a shower and toilet).

The original part of the wooden house dates from about 1900, the brick part was added in 2003, in 2015 it was reconstructed. **All utilities** (water, electricity, gas, sewerage) are installed in the house and there is a **water well** and a rainwater retention tank on the plot. The 6 x 3 m **pool** has a **counter-current system** and a sliding cover. Parking is possible on the plot.