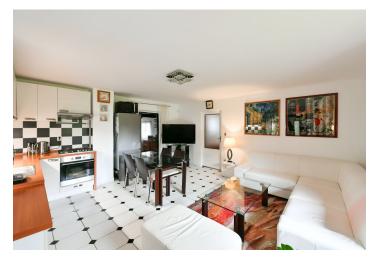

The ground floor consists of a living room with a kitchen and access to a covered terrace with a fireplace, another room, a bedroom, a bathroom with a tub, a separate toilet, a hallway, and a porch. Upstairs are 2 bedrooms and a bathroom (with a shower and toilet).