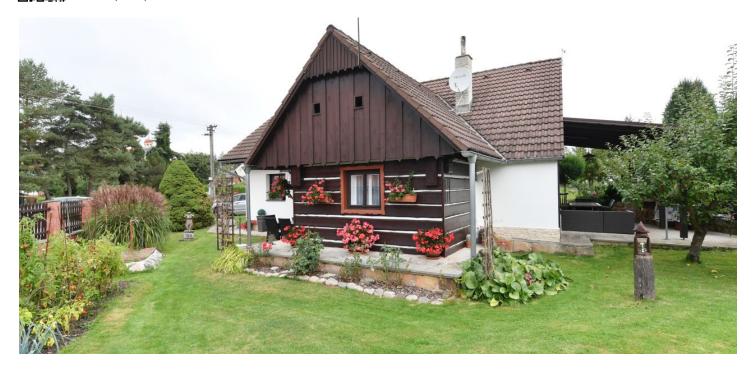

This stylish and sensitively reconstructed wooden house with a landscaped garden and an outdoor swimming pool is part of a residential area adjacent to a forest park in the town of Lázně Bělohrad in the Krkonoše Mountains.

The original part of the wooden house dates from about 1900, the brick part was added in 2003, in 2015 it was reconstructed. **All utilities** (water, electricity, gas, sewerage) are installed in the house and there is a **water well** and a rainwater retention tank on the plot. The 6 x 3 m **pool** has a **counter-current system** and a sliding cover. Parking is possible on the plot.