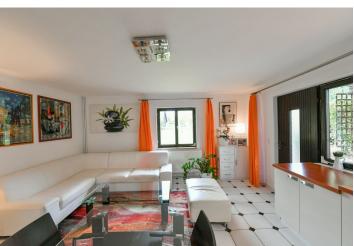

The ground floor consists of a living room with a kitchen and access to a covered terrace with a fireplace, another room, a bedroom, a bathroom with a tub, a separate toilet, a hallway, and a porch. Upstairs are 2 bedrooms and a bathroom (with a shower and toilet).