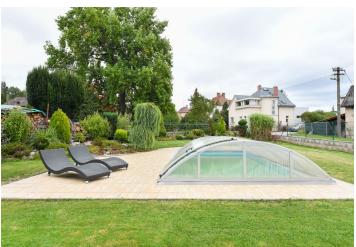

This stylish and sensitively reconstructed wooden house with a landscaped garden and an outdoor swimming pool is part of a residential area adjacent to a forest park in the town of Lázně Bělohrad in the Krkonoše Mountains.

The original part of the wooden house dates from about 1900, the brick part was added in 2003, in 2015 it was reconstructed. **All utilities** (water, electricity, gas, sewerage) are installed in the house and there is a **water well** and a rainwater retention tank on the plot. The 6 x 3 m **pool** has a **counter-current system** and a sliding cover. Parking is possible on the plot.