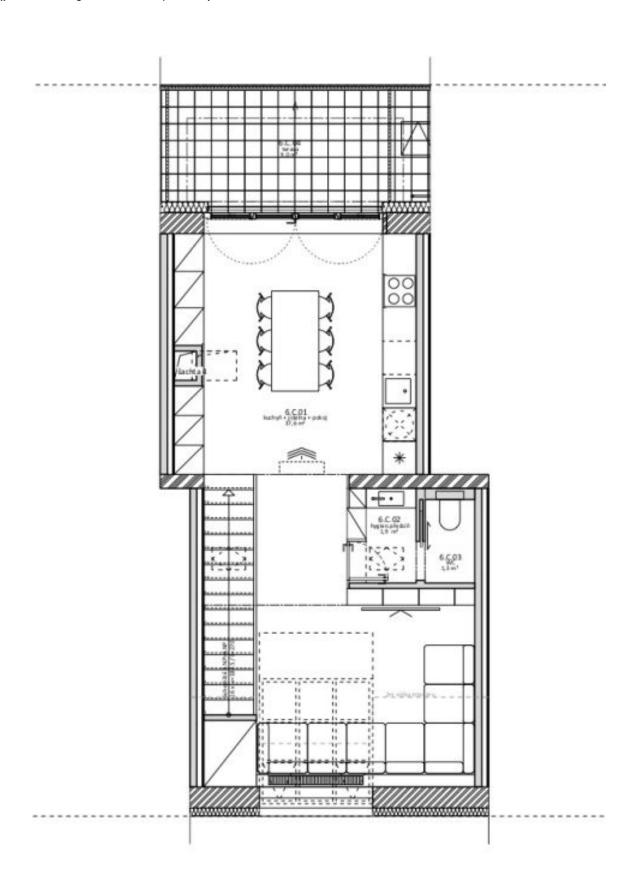

On the entrance level (on the 4th floor of the building), there is a bedroom, a bathroom, a separate toilet, an entrance hall, and an office niche. In the attic, there is a living room with a kitchen, dining area, and access to the **terrace**, a toilet, and a foyer.

The visualizations are of an illustrative nature only.

Floor area 72.8 m², terrace 9 m².

Sold

73 m², Prague 3, Vinohrady, Bořivojova