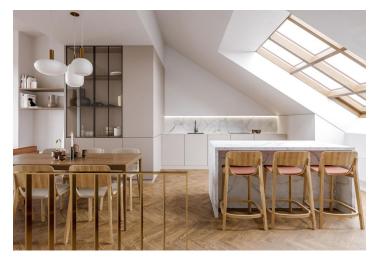

On the entrance level (on the 4th floor of the building), there is a bedroom, a bathroom, a separate toilet, an entrance hall, and an office niche. In the attic, there is a living room with a kitchen, dining area, and access to the **terrace**, a toilet, and a foyer.

Facilities will include finished bathrooms, air-conditioning, wooden floors, double-wing lacquered doors, single-wing doors with concealed hinges, security entrance doors created according to the original period doors, large-format tiles, Kludi bathroom faucets, and light fixtures in the bathrooms and coridors. Heating and hot water is provided by the gas boiler room in the building. It is possible to purchase a cellar storage unit for CZK 150,000.