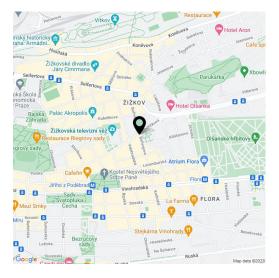

Attractively located on the border of Žižkov and Vinohrady, the building stands right by a **beautiful park** and playground that have recently been created. Shops, including a supermarket, a post office, a pharmacy, a kindergarten, an elementary school, an art school, restaurants, and cafés are all nearby. It is close to **Mahlerovy Garden**, where one of Prague's landmarks, the **Žižkov TV Tower**, stands. A tram stop (no.9) is a 5-minute walk away. **Jiřího z Poděbrad Square with a metro station** is within walking distance.