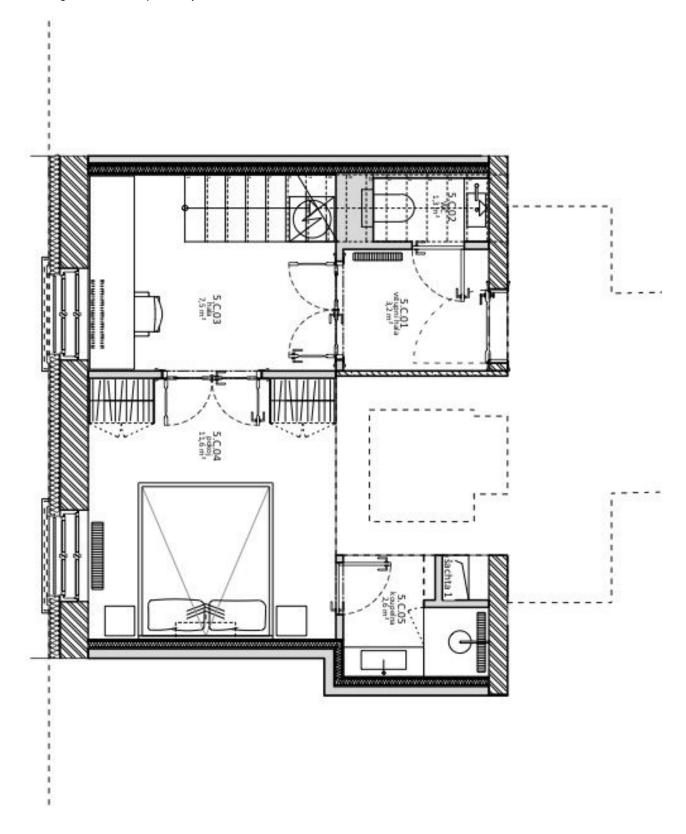

On the entrance level (on the 4th floor of the building), there is a bedroom, a bathroom, a separate toilet, an entrance hall, and an office niche. In the attic, there is a living room with a kitchen, dining area, and access to the **terrace**, a toilet, and a foyer.

The visualizations are of an illustrative nature only.

Floor area 72.8 m², terrace 9 m².

Sold

73 m², Prague 3, Vinohrady, Bořivojova