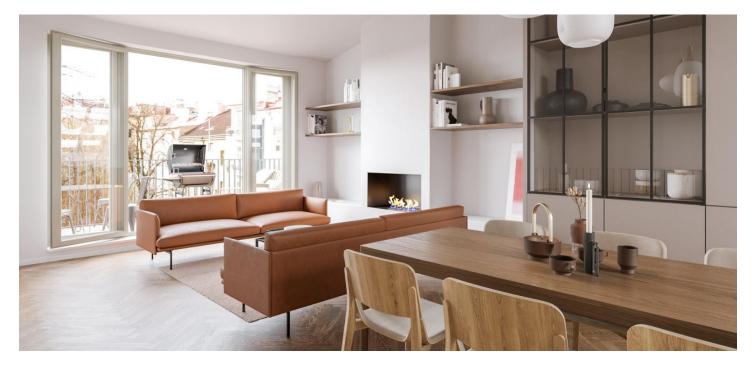

\* Area of the unit according to the Civil Code. The area consists of the sum total area of the entire unit bounded by perimeter walls.

This premium, air-conditioned duplex apartment with a terrace is part of a historic building that is currently being renovated. Offering comfortable 21st century living standards, the sensitively reconstructed apartment building stands on a recently revitalized square in Vinohrady close to the city center. Completion scheduled for summer 2023.

On the entrance level (on the 4th floor of the building), there is a bedroom, a bathroom, a separate toilet, an entrance hall, and an office niche. In the attic, there is a living room with a kitchen, dining area, and access to the **terrace**, a toilet, and a foyer.

Facilities will include finished bathrooms, air-conditioning, wooden floors, double-wing lacquered doors, single-wing doors with concealed hinges, security entrance doors created according to the original period doors, large-format tiles, Kludi bathroom faucets, and light fixtures in the bathrooms and coridors. Heating and hot water is provided by the gas boiler room in the building. It is possible to purchase a cellar storage unit for CZK 150,000.