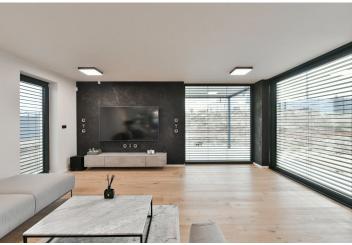

The largest part of the ground floor is reserved for an extra-large living room connected to the kitchen and dining room. This space can be opened towards the garden and on warm days can serve as a dining terrace with a bioclimatic aluminum pergola. There is also a master bedroom on this floor with a dressing room and a bathroom, a spacious hallway, a utility room, a separate toilet, and a hall with a dressing room and direct access from the double garage. The private area upstairs offers 1 bedroom with a walk-in wardrobe and en-suite bathroom, another 2 bedrooms, a central bathroom, a closet, and a gallery. The floor area of the house is further expanded by a 70-meter attic that can serve as storage space.

The whole house is air-conditioned, large-format triple-glazed aluminum windows with safety foils let in plenty of daylight, the intensity of which can be regulated by exterior electric blinds. The hardwood bleached oak floors create a cozy atmosphere, and the 230 cm high doors contribute to a feeling of airiness. The modern German Nolte handleless kitchen in an above-standard design is equipped with built-in Küppersbusch appliances and a Siemens induction hob with an integrated hood. Facilities also include a wine fridge and a 5.1 home cinema. Sanitary ware is by Villeroy & Boch. Heating is with a Baxi gas boiler, and there is a preparation for a heat pump. The offer comes with a project for garden landscaping. The house is secured by external cameras and an alarm system connected to a central security desk.