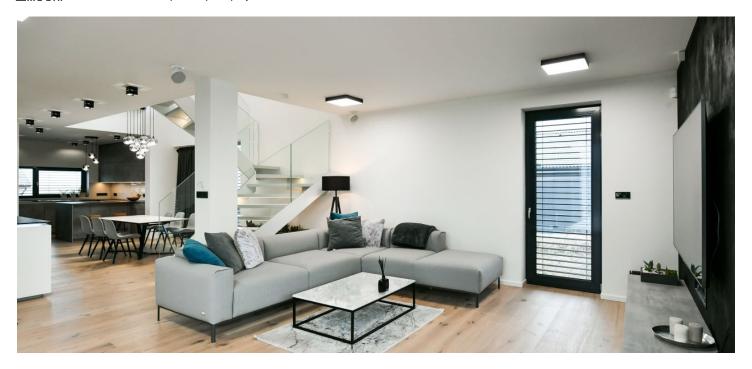

The largest part of the ground floor is reserved for an extra-large living room connected to the kitchen and dining room. This space can be opened towards the garden and on warm days can serve as a dining terrace with a bioclimatic aluminum pergola. There is also a master bedroom on this floor with a dressing room and a bathroom, a spacious hallway, a utility room, a separate toilet, and a hall with a dressing room and direct access from the double garage. The private area upstairs offers 1 bedroom with a walk-in wardrobe and en-suite bathroom, another 2 bedrooms, a central bathroom, a closet, and a gallery. The floor area of the house is further expanded by a 70-meter attic that can serve as storage space.

The whole house is air-conditioned, large-format triple-glazed aluminum windows with safety foils let in plenty of daylight, the intensity of which can be regulated by exterior electric blinds. The hardwood bleached oak floors create a cozy atmosphere, and the 230 cm high doors contribute to a feeling of airiness. The modern German Nolte handleless kitchen in an above-standard design is equipped with built-in Küppersbusch appliances and a Siemens induction hob with an integrated hood. Facilities also include a wine fridge and a 5.1 home cinema. Sanitary ware is by Villeroy & Boch. Heating is with a Baxi gas boiler, and there is a preparation for a heat pump. The offer comes with a project for garden landscaping. The house is secured by external cameras and an alarm system connected to a central security desk.