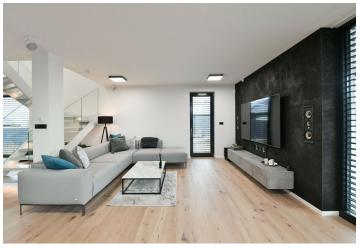

The largest part of the ground floor is reserved for an extra-large living room connected to the kitchen and dining room. This space can be opened towards the garden and on warm days can serve as a dining terrace with a bioclimatic aluminum pergola. There is also a master bedroom on this floor with a dressing room and a bathroom, a spacious hallway, a utility room, a separate toilet, and a hall with a dressing room and direct access from the double garage. The private area upstairs offers 1 bedroom with a walk-in wardrobe and en-suite bathroom, another 2 bedrooms, a central bathroom, a closet, and a gallery. The floor area of the house is further expanded by a 70-meter attic that can serve as storage space.

The whole house is air-conditioned, large-format triple-glazed aluminum windows with safety foils let in plenty of daylight, the intensity of which can be regulated by exterior electric blinds. The hardwood bleached oak floors create a cozy atmosphere, and the 230 cm high doors contribute to a feeling of airiness. The modern German Nolte handleless kitchen in an above-standard design is equipped with built-in Küppersbusch appliances and a Siemens induction hob with an integrated hood. Facilities also include a wine fridge and a 5.1 home cinema. Sanitary ware is by Villeroy & Boch. Heating is with a Baxi gas boiler, and there is a preparation for a heat pump. The offer comes with a project for garden landscaping. The house is secured by external cameras and an alarm system connected to a central security desk.