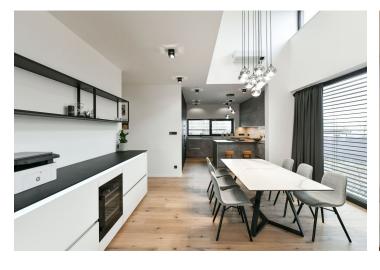

The largest part of the ground floor is reserved for an extra-large living room connected to the kitchen and dining room. This space can be opened towards the garden and on warm days can serve as a dining terrace with a bioclimatic aluminum pergola. There is also a master bedroom on this floor with a dressing room and a bathroom, a spacious hallway, a utility room, a separate toilet, and a hall with a dressing room and direct access from the double garage. The private area upstairs offers 1 bedroom with a walk-in wardrobe and en-suite bathroom, another 2 bedrooms, a central bathroom, a closet, and a gallery. The floor area of the house is further expanded by a 70-meter attic that can serve as storage space.

The whole house is air-conditioned, large-format triple-glazed aluminum windows with safety foils let in plenty of daylight, the intensity of which can be regulated by exterior electric blinds. The hardwood bleached oak floors create a cozy atmosphere, and the 230 cm high doors contribute to a feeling of airiness. The modern German Nolte handleless kitchen in an above-standard design is equipped with built-in Küppersbusch appliances and a Siemens induction hob with an integrated hood. Facilities also include a wine fridge and a 5.1 home cinema. Sanitary ware is by Villeroy & Boch. Heating is with a Baxi gas boiler, and there is a preparation for a heat pump. The offer comes with a project for garden landscaping. The house is secured by external cameras and an alarm system connected to a central security desk.