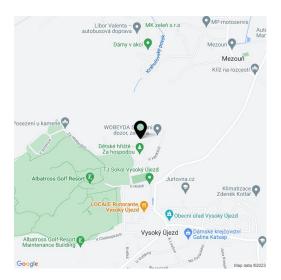

This recently completed family house with an airy and bright interior is situated in a quiet place in the village of Vysoký Újezd, next to a children's playground and a popular golf resort. The village, located a short distance from the western edge of Prague, offers a sufficient and constantly evolving infrastructure and good accessibility to the city and large nature parks.

Shops, restaurants, and other services are gradually increasing in the village, which currently has a supermarket, a **farm produce store**, a post office, a kindergarten and elementary school, a restaurant, a beauty salon, or a fitness center. This very quiet location is popular mainly thanks to its easy access to Prague and also to the **Albatross golf resort**, located near the house. The ride by suburban bus to the Zličín metro station (line B) takes less than half an hour, and you can drive to the D5 highway in 3 minutes. The nearby **Bohemian Karst** protected landscape area provides a wide range of leisure activities in nature.