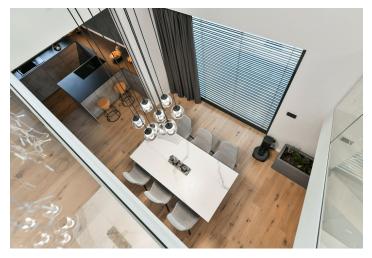

The largest part of the ground floor is reserved for an extra-large living room connected to the kitchen and dining room. This space can be opened towards the garden and on warm days can serve as a dining terrace with a bioclimatic aluminum pergola. There is also a master bedroom on this floor with a dressing room and a bathroom, a spacious hallway, a utility room, a separate toilet, and a hall with a dressing room and direct access from the double garage. The private area upstairs offers 1 bedroom with a walk-in wardrobe and en-suite bathroom, another 2 bedrooms, a central bathroom, a closet, and a gallery. The floor area of the house is further expanded by a 70-meter attic that can serve as storage space.

The whole house is air-conditioned, large-format triple-glazed aluminum windows with safety foils let in plenty of daylight, the intensity of which can be regulated by exterior electric blinds. The hardwood bleached oak floors create a cozy atmosphere, and the 230 cm high doors contribute to a feeling of airiness. The modern German Nolte handleless kitchen in an above-standard design is equipped with built-in Küppersbusch appliances and a Siemens induction hob with an integrated hood. Facilities also include a wine fridge and a 5.1 home cinema. Sanitary ware is by Villeroy & Boch. Heating is with a Baxi gas boiler, and there is a preparation for a heat pump. The offer comes with a project for garden landscaping. The house is secured by external cameras and an alarm system connected to a central security desk.