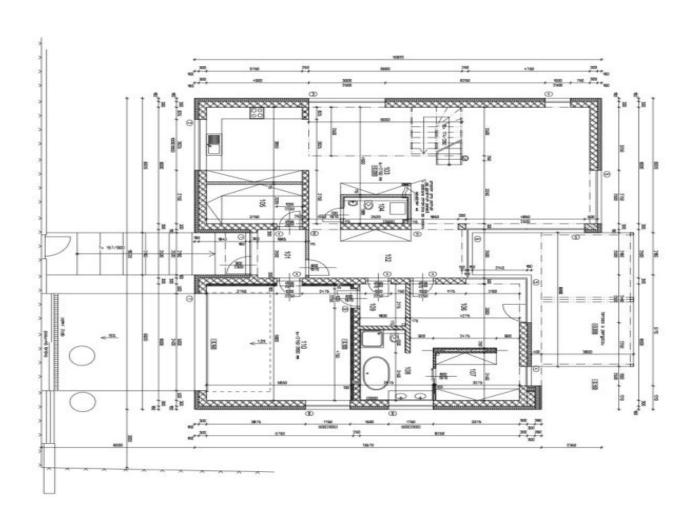

The largest part of the ground floor is reserved for an extra-large living room connected to the kitchen and dining room. This space can be opened towards the garden and on warm days can serve as a dining terrace with a bioclimatic aluminum pergola. There is also a master bedroom on this floor with a dressing room and a bathroom, a spacious hallway, a utility room, a separate toilet, and a hall with a dressing room and direct access from the double garage. The private area upstairs offers 1 bedroom with a walk-in wardrobe and en-suite bathroom, another 2 bedrooms, a central bathroom, a closet, and a gallery. The floor area of the house is further expanded by a 70-meter attic that can serve as storage space.

Interior 254.32  $m^2$  , built-up area 228  $m^2$  , garden 962  $m^2$  , land 1,190  $m^2$  .

In addition to regular property viewings, we also offer real-time video viewings via WhatsApp, FaceTime, Messenger, Skype, and other apps.