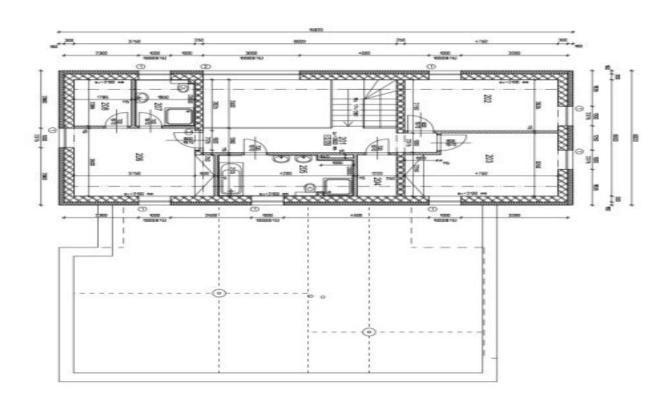

The largest part of the ground floor is reserved for an extra-large living room connected to the kitchen and dining room. This space can be opened towards the garden and on warm days can serve as a dining terrace with a bioclimatic aluminum pergola. There is also a master bedroom on this floor with a dressing room and a bathroom, a spacious hallway, a utility room, a separate toilet, and a hall with a dressing room and direct access from the double garage. The private area upstairs offers 1 bedroom with a walk-in wardrobe and en-suite bathroom, another 2 bedrooms, a central bathroom, a closet, and a gallery. The floor area of the house is further expanded by a 70-meter attic that can serve as storage space.