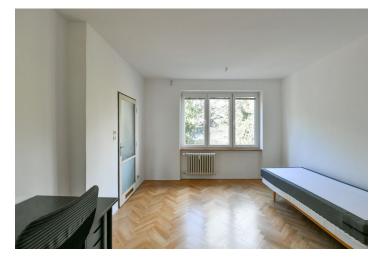

The floor area of the 1st floor apartment consists of a living room, a kitchen, 2 bedrooms with entrances to the **sunny balcony**, a bathroom, a separate toilet, and an entrance hall. In the living room with a kitchen, the windows are north-facing towards the **nearby greenery**; the balcony faces **southeast** and provides **beautiful views** of **Prague Castle** or **Petřín Hill**.

Facilities include **renovated parquet floors** and plastic windows with interior blinds. The apartment is in need of reconstructed. The unit comes with a **cellar storage unit** and 1/2 of a **double garage** located 100 m from the building, which is perfectly maintained and has nice common areas.