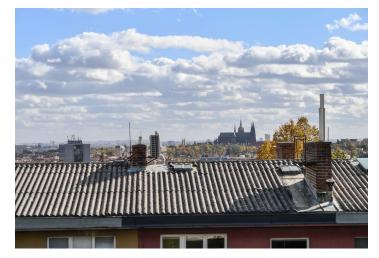

The floor area of the 1st floor apartment consists of a living room, a kitchen, 2 bedrooms with entrances to the **sunny balcony**, a bathroom, a separate toilet, and an entrance hall. In the living room with a kitchen, the windows are north-facing towards the **nearby greenery**; the balcony faces **southeast** and provides **beautiful views** of **Prague Castle** or **Petřín Hill**.