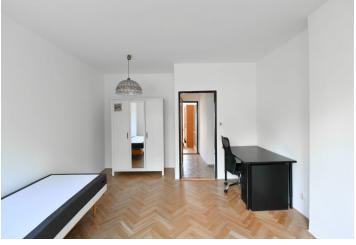

The floor area of the 1st floor apartment consists of a living room, a kitchen, 2 bedrooms with entrances to the **sunny balcony**, a bathroom, a separate toilet, and an entrance hall. In the living room with a kitchen, the windows are north-facing towards the **nearby greenery**; the balcony faces **southeast** and provides **beautiful views** of **Prague Castle** or **Petřín Hill**.

Facilities include **renovated parquet floors** and plastic windows with interior blinds. The apartment is in need of reconstructed. The unit comes with a **cellar storage unit** and 1/2 of a **double garage** located 100 m from the building, which is perfectly maintained and has nice common areas.