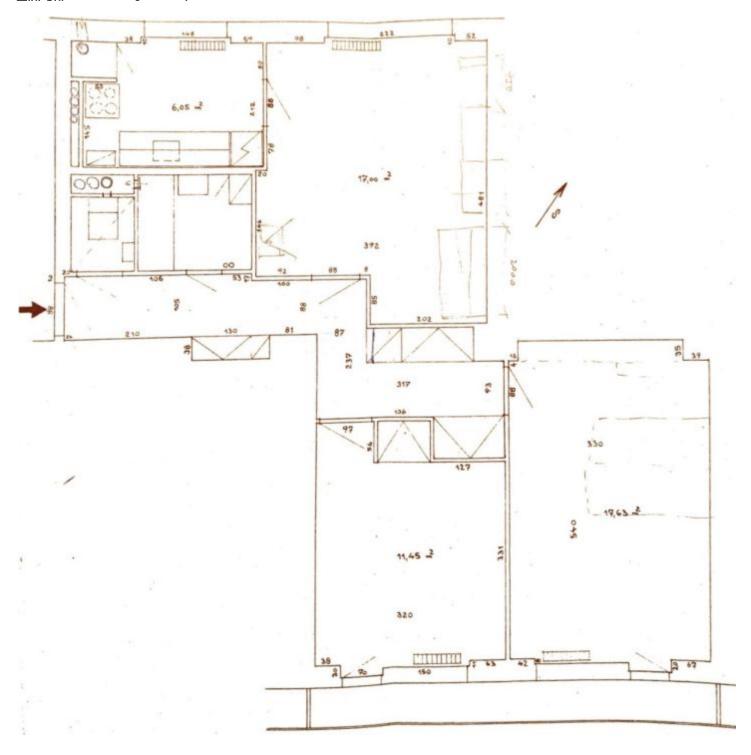

The floor area of the 1st floor apartment consists of a living room, a kitchen, 2 bedrooms with entrances to the **sunny balcony**, a bathroom, a separate toilet, and an entrance hall. In the living room with a kitchen, the windows are north-facing towards the **nearby greenery**; the balcony faces **southeast** and provides **beautiful views** of **Prague Castle** or **Petřín Hill**.

Interior 65 m², balcony 4 m².

In addition to regular property viewings, we also offer real-time video viewings via WhatsApp, FaceTime, Messenger, Skype, and other apps.