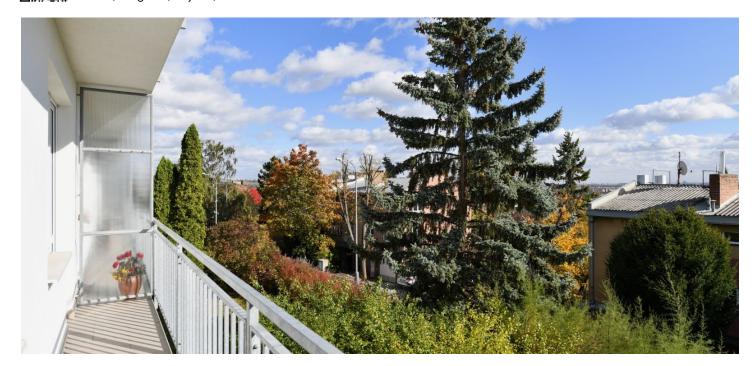

The floor area of the 1st floor apartment consists of a living room, a kitchen, 2 bedrooms with entrances to the **sunny balcony**, a bathroom, a separate toilet, and an entrance hall. In the living room with a kitchen, the windows are north-facing towards the **nearby greenery**; the balcony faces **southeast** and provides **beautiful views** of **Prague Castle** or **Petřín Hill**.