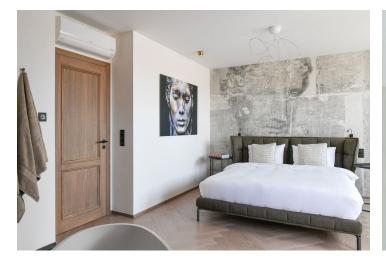

At the entrance level, there will be 4 rooms (2 south-facing and 2 north-facing), 2 bathrooms (1 with a bathtub, 1 with a shower), a separate toilet, a large entrance hall, and **2 dressing rooms**. The attic will consist of a bright living room with **a terrace** and a preparation for an open plan kitchen, a pantry, and a utility room with a toilet.

The proposed standard includes a combination of classic **wooden windows** and skylights, quality **wooden floors**, a preparation for a **fireplace**, **exterior blinds**, and air-conditioning. The building is being renovated and will have a new facade and **elevator**, and renovated common areas.