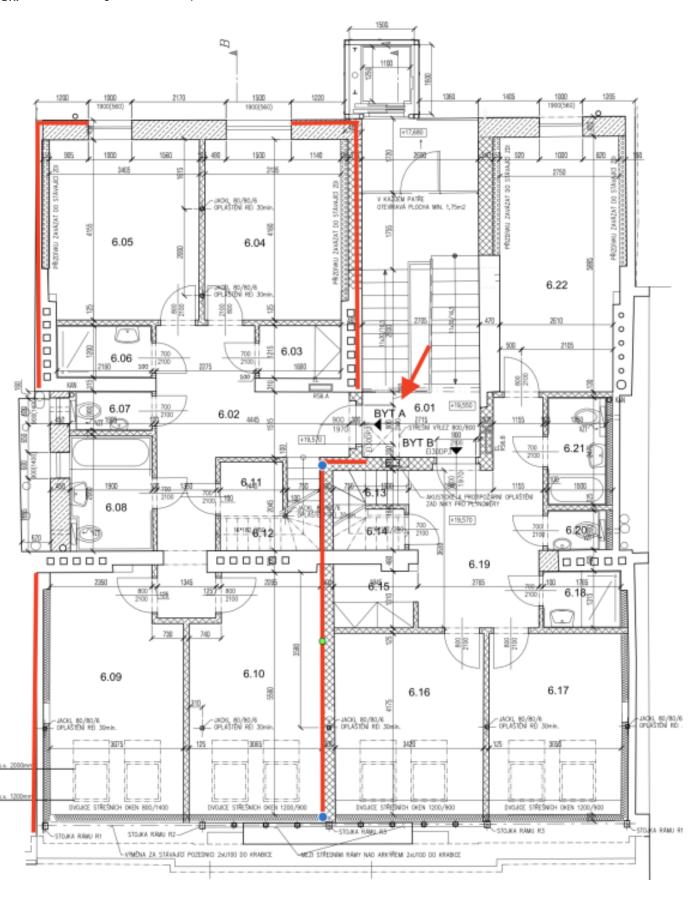

At the entrance level, there will be 4 rooms (2 south-facing and 2 north-facing), 2 bathrooms (1 with a bathtub, 1 with a shower), a separate toilet, a large entrance hall, and **2 dressing rooms**. The attic will consist of a bright living room with **a terrace** and a preparation for an open plan kitchen, a pantry, and a utility room with a toilet.

Floor area of the apartment according to government regulations 154.5 m<sup>2</sup>, terrace 15.3 m<sup>2</sup>, cellar approx. 4 m<sup>2</sup>.

Sold

154.5 m², Prague 3, Vinohrady, Vinohradská

154.5 m², Prague 3, Vinohrady, Vinohradská