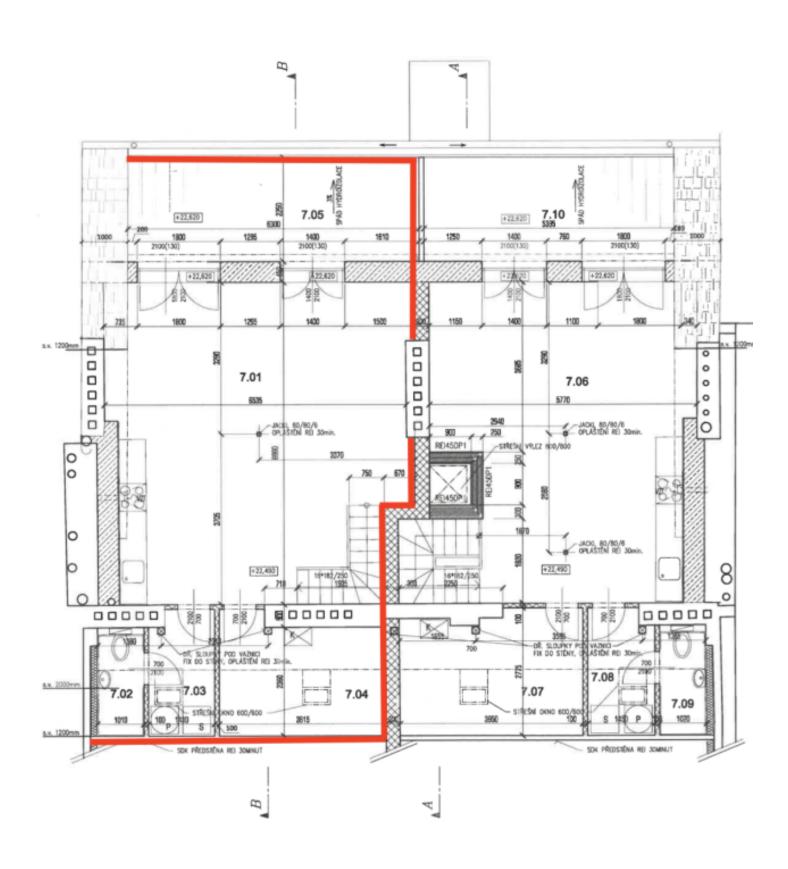

At the entrance level, there will be 4 rooms (2 south-facing and 2 north-facing), 2 bathrooms (1 with a bathtub, 1 with a shower), a separate toilet, a large entrance hall, and **2 dressing rooms**. The attic will consist of a bright living room with **a terrace** and a preparation for an open plan kitchen, a pantry, and a utility room with a toilet.

Floor area of the apartment according to government regulations 154.5 m<sup>2</sup>, terrace 15.3 m<sup>2</sup>, cellar approx. 4 m<sup>2</sup>.

Sold

154.5 m², Prague 3, Vinohrady, Vinohradská

154.5 m², Prague 3, Vinohrady, Vinohradská