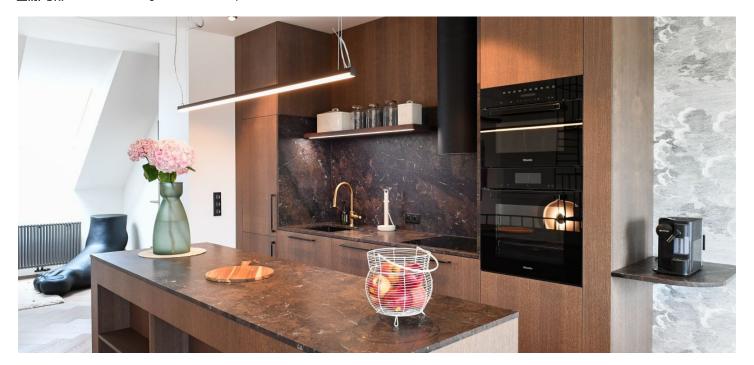

At the entrance level, there will be 4 rooms (2 south-facing and 2 north-facing), 2 bathrooms (1 with a bathtub, 1 with a shower), a separate toilet, a large entrance hall, and **2 dressing rooms**. The attic will consist of a bright living room with **a terrace** and a preparation for an open plan kitchen, a pantry, and a utility room with a toilet.

The proposed standard includes a combination of classic **wooden windows** and skylights, quality **wooden floors**, a preparation for a **fireplace**, **exterior blinds**, and air-conditioning. The building is being renovated and will have a new facade and **elevator**, and renovated common areas.