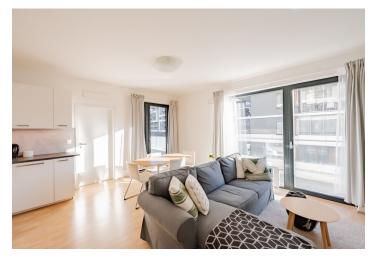

\* Area of the unit according to the Civil Code. The area consists of the sum total area of the entire unit bounded by perimeter walls.

This airy and bright apartment with three large balconies and views of the courtyard with landscaping is part of the new Modřanka residence, approved in 2019. This new residential area was created by the successful revitalization of the original outskirts of Prague, which is now a very pleasant place to live within easy reach of the city center. A cellar storage unit and a garage parking space are included in the price.

The apartment area on the 1st floor is divided into a large, east-facing living room with a kitchen, a corner bedroom, a bathroom, and a hallway. The living room and bedroom have their own **balconies** facing the green courtyard, and the **third balcony** is accessible from both rooms.

Facilities include **wooden floating floors**, large-format ceramic tiles, French Euro-windows with insulating triple-glazed panes, entrance fire and security doors, a TV antenna with outlets in both rooms, central heating. The kitchen is fully equipped, the apartment has plenty of space for built-in storage and a work area. The purchase price includes a **cellar storage unit and a garage parking space**, both accessible by elevator. There is a pram room in the building.