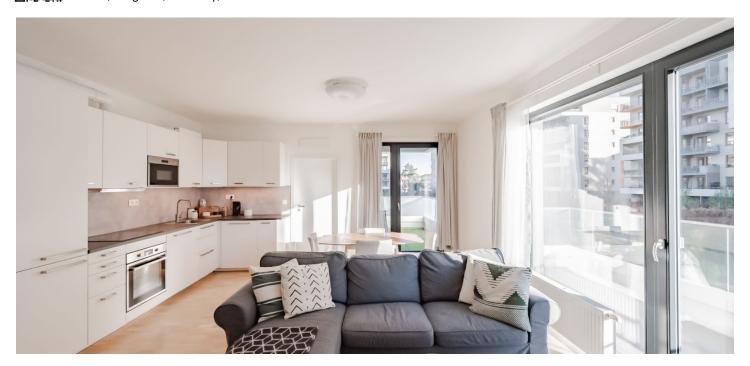

\* Area of the unit according to the Civil Code. The area consists of the sum total area of the entire unit bounded by perimeter walls.

This airy and bright apartment with three large balconies and views of the courtyard with landscaping is part of the new Modřanka residence, approved in 2019. This new residential area was created by the successful revitalization of the original outskirts of Prague, which is now a very pleasant place to live within easy reach of the city center. A cellar storage unit and a garage parking space are included in the price.

The apartment area on the 1st floor is divided into a large, east-facing living room with a kitchen, a corner bedroom, a bathroom, and a hallway. The living room and bedroom have their own **balconies** facing the green courtyard, and the **third balcony** is accessible from both rooms.

Facilities include **wooden floating floors**, large-format ceramic tiles, French Euro-windows with insulating triple-glazed panes, entrance fire and security doors, a TV antenna with outlets in both rooms, central heating. The kitchen is fully equipped, the apartment has plenty of space for built-in storage and a work area. The purchase price includes a **cellar storage unit and a garage parking space**, both accessible by elevator. There is a pram room in the building.