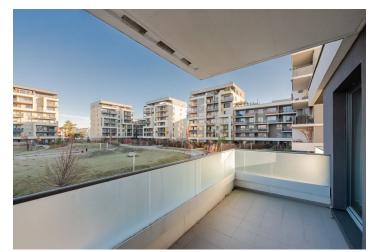

The apartment area on the 1st floor is divided into a large, east-facing living room with a kitchen, a corner bedroom, a bathroom, and a hallway. The living room and bedroom have their own **balconies** facing the green courtyard, and the **third balcony** is accessible from both rooms.

Interior 62  $m^2$ , balconies 10.3  $m^2$ , 9.6  $m^2$  and 8.9  $m^2$ .