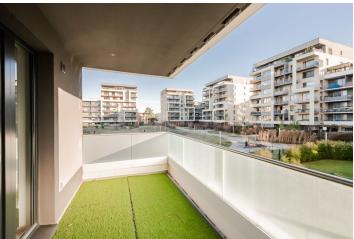

The apartment area on the 1st floor is divided into a large, east-facing living room with a kitchen, a corner bedroom, a bathroom, and a hallway. The living room and bedroom have their own **balconies** facing the green courtyard, and the **third balcony** is accessible from both rooms.

Interior 62  $m^2$ , balconies 10.3  $m^2$ , 9.6  $m^2$  and 8.9  $m^2$ .