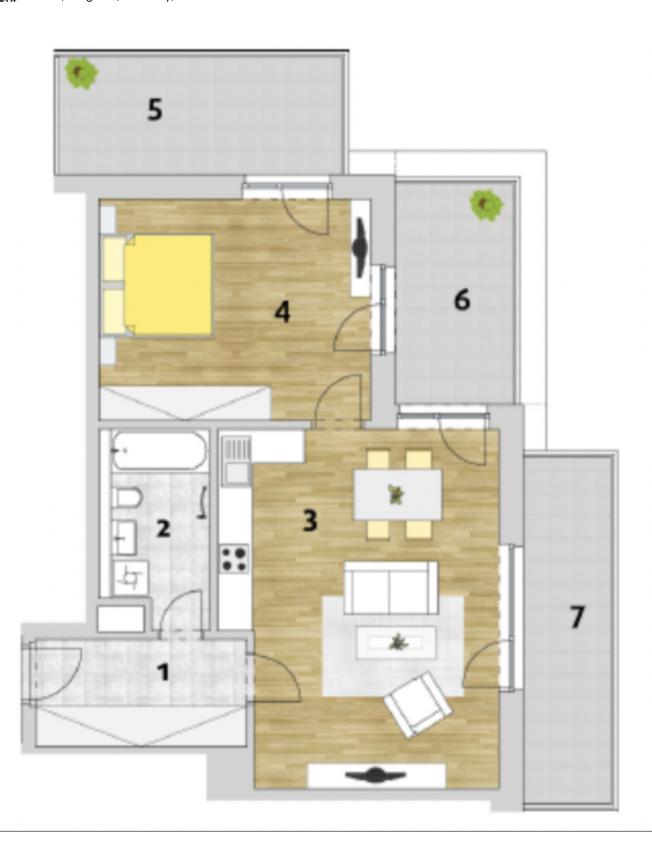

The apartment area on the 1st floor is divided into a large, east-facing living room with a kitchen, a corner bedroom, a bathroom, and a hallway. The living room and bedroom have their own **balconies** facing the green courtyard, and the **third balcony** is accessible from both rooms.

Interior 62  $m^2$ , balconies 10.3  $m^2$ , 9.6  $m^2$  and 8.9  $m^2$ .