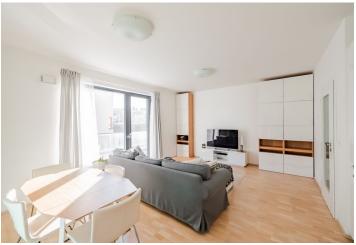

\* Area of the unit according to the Civil Code. The area consists of the sum total area of the entire unit bounded by perimeter walls.

This airy and bright apartment with three large balconies and views of the courtyard with landscaping is part of the new Modřanka residence, approved in 2019. This new residential area was created by the successful revitalization of the original outskirts of Prague, which is now a very pleasant place to live within easy reach of the city center. A cellar storage unit and a garage parking space are included in the price.

The apartment area on the 1st floor is divided into a large, east-facing living room with a kitchen, a corner bedroom, a bathroom, and a hallway. The living room and bedroom have their own **balconies** facing the green courtyard, and the **third balcony** is accessible from both rooms.

Facilities include **wooden floating floors**, large-format ceramic tiles, French Euro-windows with insulating triple-glazed panes, entrance fire and security doors, a TV antenna with outlets in both rooms, central heating. The kitchen is fully equipped, the apartment has plenty of space for built-in storage and a work area. The purchase price includes a **cellar storage unit and a garage parking space**, both accessible by elevator. There is a pram room in the building.