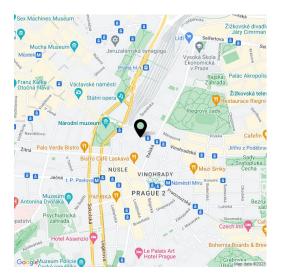

The building stands on a side one-way street near the **National Museum**. A tram stop is about a 2-minute walk away and the Muzeum transfer metro station is 6 minutes, also within walking distance is the Main Railway Station. Complete civic amenities in the neighborhood as well as a wide selection of restaurants and cafes. **Riegrovy Sady Park** is nearby.