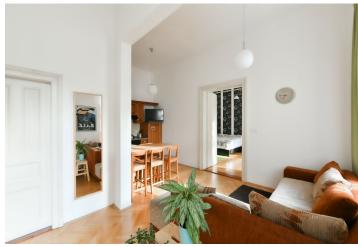

\* Area of the unit according to the Civil Code. The area consists of the sum total area of the entire unit bounded by perimeter walls.

This bright apartment with a spacious balcony facing the courtyard is located on the 3rd floor of a maintained historic apartment building less than a 5-minute walk from Wenceslas Square.

The apartment area is divided into a living room with a kitchen and dining room, a large bedroom, a bathroom (with a toilet, shower, sink, and connection for a washing machine), and a hallway. The bedroom has access to the **southeast-facing balcony** overlooking a landscaped courtyard with **mature trees**.

Floors are **parquet**, **wooden doors and windows**. The bedroom is **air-conditioned**. Central heating. The building with an elevator was completely renovated about 11 years ago. The unit comes with **a cellar**.