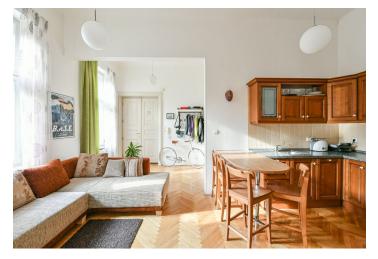

The apartment area is divided into a living room with a kitchen and dining room, a large bedroom, a bathroom (with a toilet, shower, sink, and connection for a washing machine), and a hallway. The bedroom has access to the **southeast-facing balcony** overlooking a landscaped courtyard with **mature trees**.

Floors are **parquet**, **wooden doors and windows**. The bedroom is **air-conditioned**. Central heating. The building with an elevator was completely renovated about 11 years ago. The unit comes with **a cellar**.