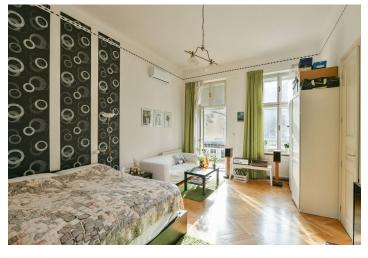

The apartment area is divided into a living room with a kitchen and dining room, a large bedroom, a bathroom (with a toilet, shower, sink, and connection for a washing machine), and a hallway. The bedroom has access to the **southeast-facing balcony** overlooking a landscaped courtyard with **mature trees**.

Floors are **parquet**, **wooden doors and windows**. The bedroom is **air-conditioned**. Central heating. The building with an elevator was completely renovated about 11 years ago. The unit comes with **a cellar**.