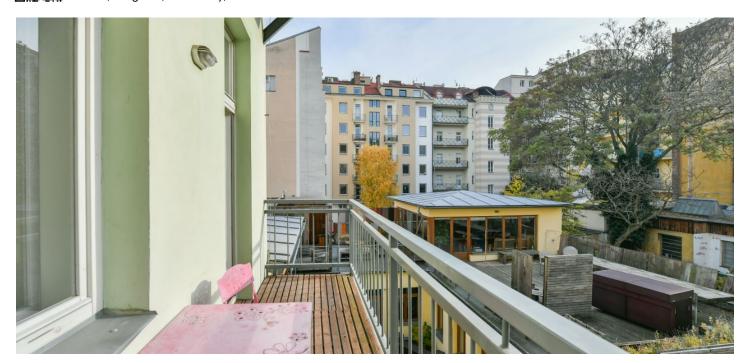

The apartment area is divided into a living room with a kitchen and dining room, a large bedroom, a bathroom (with a toilet, shower, sink, and connection for a washing machine), and a hallway. The bedroom has access to the **southeast-facing balcony** overlooking a landscaped courtyard with **mature trees**.

The building stands on a side one-way street near the **National Museum**. A tram stop is about a 2-minute walk away and the Muzeum transfer metro station is 6 minutes, also within walking distance is the Main Railway Station. Complete civic amenities in the neighborhood as well as a wide selection of restaurants and cafes. **Riegrovy Sady Park** is nearby.