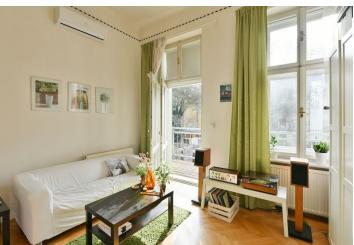

The apartment area is divided into a living room with a kitchen and dining room, a large bedroom, a bathroom (with a toilet, shower, sink, and connection for a washing machine), and a hallway. The bedroom has access to the **southeast-facing balcony** overlooking a landscaped courtyard with **mature trees**.

Floors are **parquet**, **wooden doors and windows**. The bedroom is **air-conditioned**. Central heating. The building with an elevator was completely renovated about 11 years ago. The unit comes with **a cellar**.