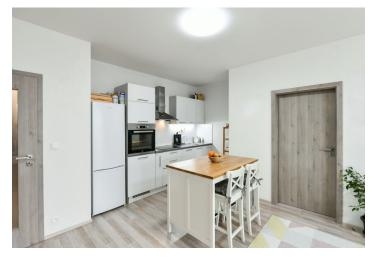

Facilities include laminate floating floors, tiles, a security entry door, and a fully-equipped kitchen. Central heating. The apartment comes with a **cellar storage unit**. A **garage parking** space is included. The building has an **elevator**.