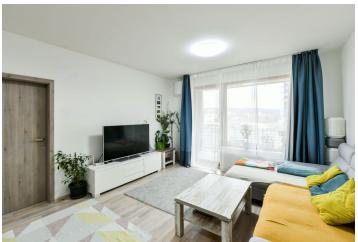

The layout of the apartment consists of a living room with a kitchen, a dining area, and access to the **balcony**, a bedroom with an en-suite bathroom (bathtub with a shower screen, toilet), a laundry room with a guest toilet, and an entrance hall.