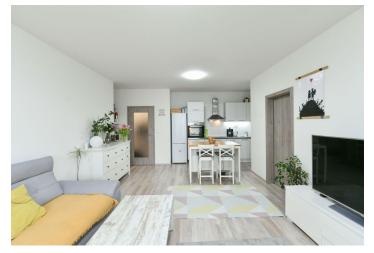

The layout of the apartment consists of a living room with a kitchen, a dining area, and access to the **balcony**, a bedroom with an en-suite bathroom (bathtub with a shower screen, toilet), a laundry room with a guest toilet, and an entrance hall.