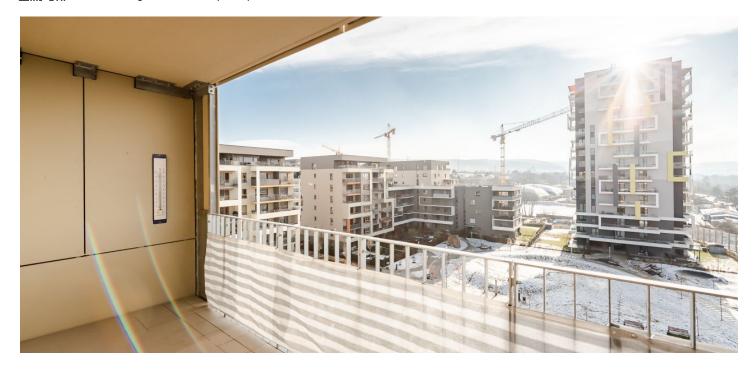

\* Area of the unit according to the Civil Code. The area consists of the sum total area of the entire unit bounded by perimeter walls.

This modern one-bedroom apartment with a spacious south-facing balcony and far-reaching views of the surrounding greenery is situated on the 6th floor of the recently built gated Modřanka Residence project with underground parking, a camera system, and a landscaped courtyard garden with a children's playground. Located in a quiet green residential neighborhood near the Vltava River and Modřanská Rokle Park, with quick access to the city center.

Interior 60 m², balcony 9.5 m².

In addition to regular property viewings, we also offer real-time video viewings via WhatsApp, FaceTime, Messenger, Skype, and other apps.