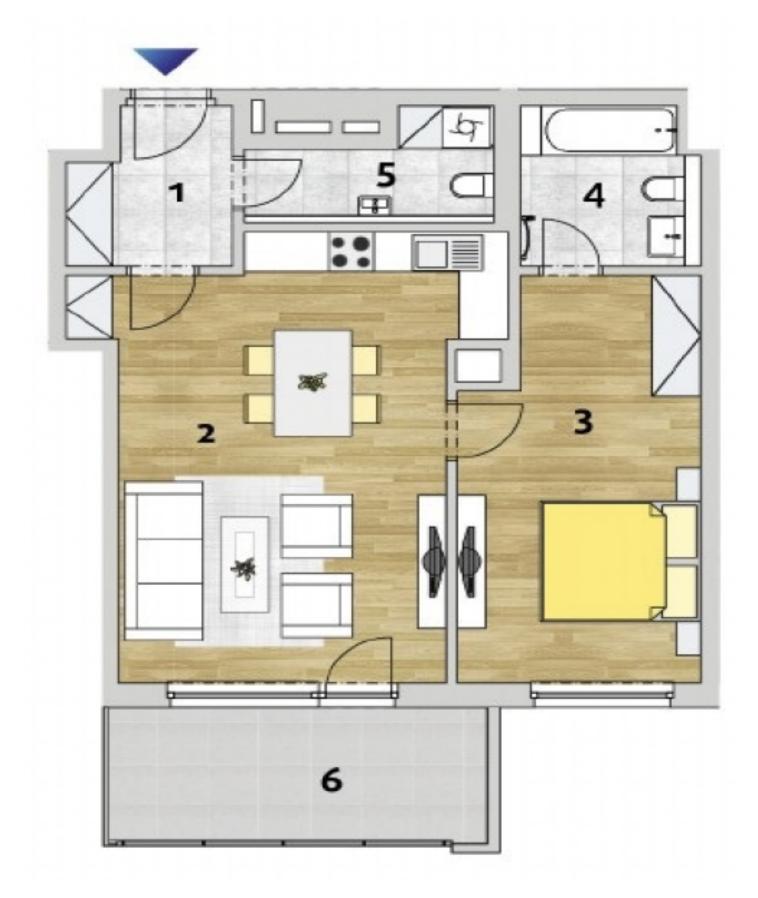

The layout of the apartment consists of a living room with a kitchen, a dining area, and access to the **balcony**, a bedroom with an en-suite bathroom (bathtub with a shower screen, toilet), a laundry room with a guest toilet, and an entrance hall.

Interior 60 m², balcony 9.5 m².

In addition to regular property viewings, we also offer real-time video viewings via WhatsApp, FaceTime, Messenger, Skype, and other apps.