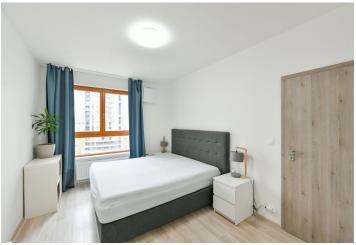

The layout of the apartment consists of a living room with a kitchen, a dining area, and access to the **balcony**, a bedroom with an en-suite bathroom (bathtub with a shower screen, toilet), a laundry room with a guest toilet, and an entrance hall.

Facilities include laminate floating floors, tiles, a security entry door, and a fully-equipped kitchen. Central heating. The apartment comes with a **cellar storage unit**. A **garage parking** space is included. The building has an **elevator**.