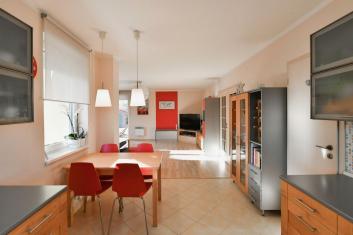

The one-story house consists of a living room connected to the kitchen, dining room, and **south-facing garden terrace**, three bedrooms (the master bedroom has **a study**), 2 bathrooms (one with a bathtub and toilet, the other with a shower and toilet), a pantry, a foyer, and hallways. It is possible to set up another room in the **attic**.

Facilities include floating laminate floors and tiles, plastic double-glazed windows, and **exterior window blinds.** The bathroom and hallway have **underfloor heating**, the heat source is a Dražice electric boiler. Gas is not connected to the house, but, if necessary, it is on the border of the plot. You can park on a paved area under a carport.