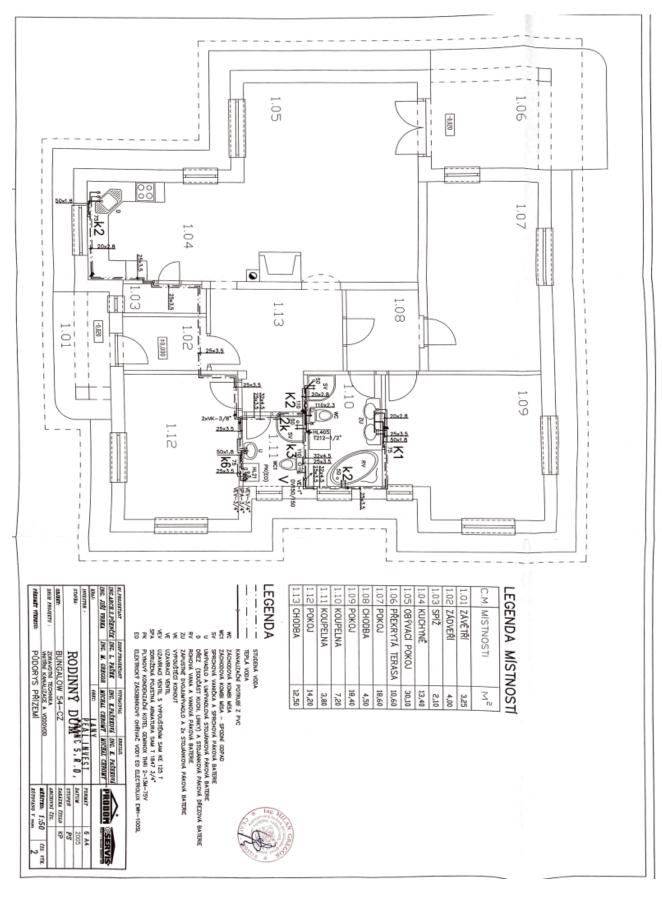

The one-story house consists of a living room connected to the kitchen, dining room, and **south-facing garden terrace**, three bedrooms (the master bedroom has **a study**), 2 bathrooms (one with a bathtub and toilet, the other with a shower and toilet), a pantry, a foyer, and hallways. It is possible to set up another room in the **attic**.

Usable area 127 m², built-up area 166 m², garden 846 m², land 1,012 m².

In addition to regular property viewings, we also offer real-time video viewings via WhatsApp, FaceTime, Messenger, Skype, and other apps.