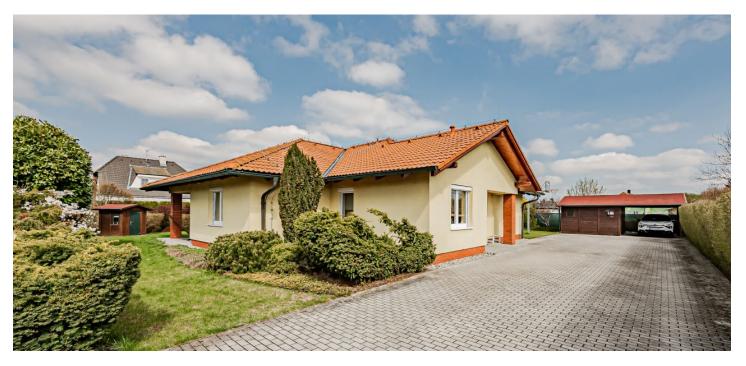

This brick bungalow from 2007 with a nicely landscaped sunny garden is part of a quiet residential area in the town of Nové Strašecí, located next to the Křivoklátsko Protected Landscape Area. The surroundings provides a wide range of services and convenient connections to Prague by public transport or by car on the D6 highway.

The one-story house consists of a living room connected to the kitchen, dining room, and **south-facing garden terrace**, three bedrooms (the master bedroom has **a study**), 2 bathrooms (one with a bathtub and toilet, the other with a shower and toilet), a pantry, a foyer, and hallways. It is possible to set up another room in the **attic**.

Facilities include floating laminate floors and tiles, plastic double-glazed windows, and **exterior window blinds.** The bathroom and hallway have **underfloor heating**, the heat source is a Dražice electric boiler. Gas is not connected to the house, but, if necessary, it is on the border of the plot. You can park on a paved area under a carport.