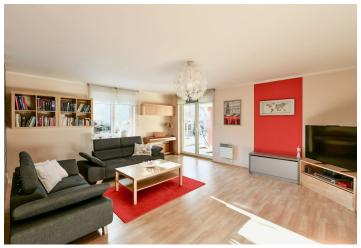

The one-story house consists of a living room connected to the kitchen, dining room, and **south-facing garden terrace**, three bedrooms (the master bedroom has **a study**), 2 bathrooms (one with a bathtub and toilet, the other with a shower and toilet), a pantry, a foyer, and hallways. It is possible to set up another room in the **attic**.

Facilities include floating laminate floors and tiles, plastic double-glazed windows, and **exterior window blinds.** The bathroom and hallway have **underfloor heating**, the heat source is a Dražice electric boiler. Gas is not connected to the house, but, if necessary, it is on the border of the plot. You can park on a paved area under a carport.