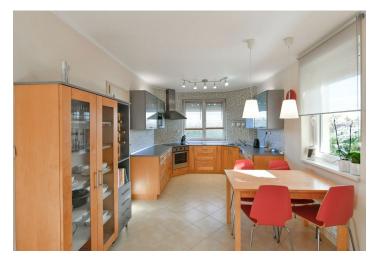

The one-story house consists of a living room connected to the kitchen, dining room, and **south-facing garden terrace**, three bedrooms (the master bedroom has **a study**), 2 bathrooms (one with a bathtub and toilet, the other with a shower and toilet), a pantry, a foyer, and hallways. It is possible to set up another room in the **attic**.

Facilities include floating laminate floors and tiles, plastic double-glazed windows, and **exterior window blinds.** The bathroom and hallway have **underfloor heating**, the heat source is a Dražice electric boiler. Gas is not connected to the house, but, if necessary, it is on the border of the plot. You can park on a paved area under a carport.