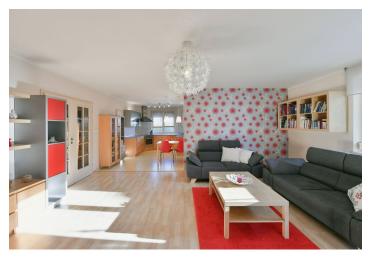

The one-story house consists of a living room connected to the kitchen, dining room, and **south-facing garden terrace**, three bedrooms (the master bedroom has **a study**), 2 bathrooms (one with a bathtub and toilet, the other with a shower and toilet), a pantry, a foyer, and hallways. It is possible to set up another room in the **attic**.

Facilities include floating laminate floors and tiles, plastic double-glazed windows, and **exterior window blinds.** The bathroom and hallway have **underfloor heating**, the heat source is a Dražice electric boiler. Gas is not connected to the house, but, if necessary, it is on the border of the plot. You can park on a paved area under a carport.