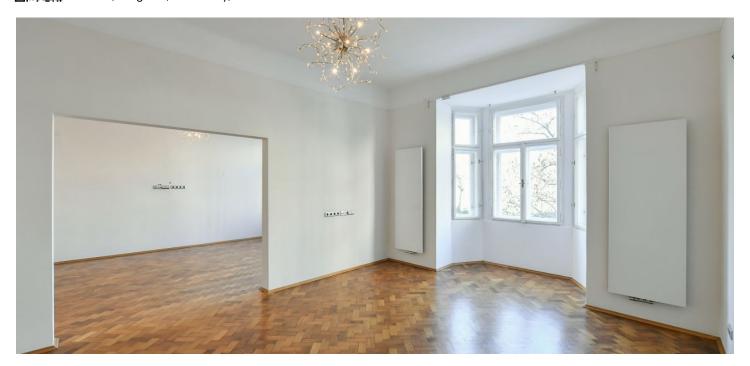

The layout offers a living room with a **bay window**, an adjoining large dining room with a kitchen, a master bedroom with an en-suite bathroom (shower, toilet), a second bedroom, a bathroom (bathtub, bidet, toilet), and an entrance hall. There is **underfloor heating** in the bathroom and in the hallway. The windows of the living room are north-facing towards a **park**, while both bedrooms are south-facing towards the **courtyard**.

In the interior with **high ceilings**, **original handicraft elements have been preserved** - double-leaf doors with decorative paneling and sandblasted glass, parquet floors, and casement windows. A **fireplace** creates a cozy atmosphere in the living room; the bedrooms are **air-conditioned**.