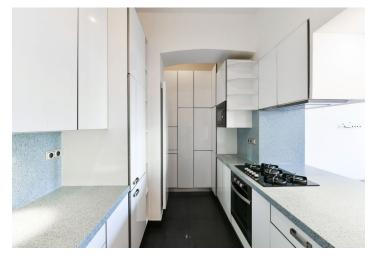

The layout offers a living room with a **bay window**, an adjoining large dining room with a kitchen, a master bedroom with an en-suite bathroom (shower, toilet), a second bedroom, a bathroom (bathtub, bidet, toilet), and an entrance hall. There is **underfloor heating** in the bathroom and in the hallway. The windows of the living room are north-facing towards a **park**, while both bedrooms are south-facing towards the **courtyard**.