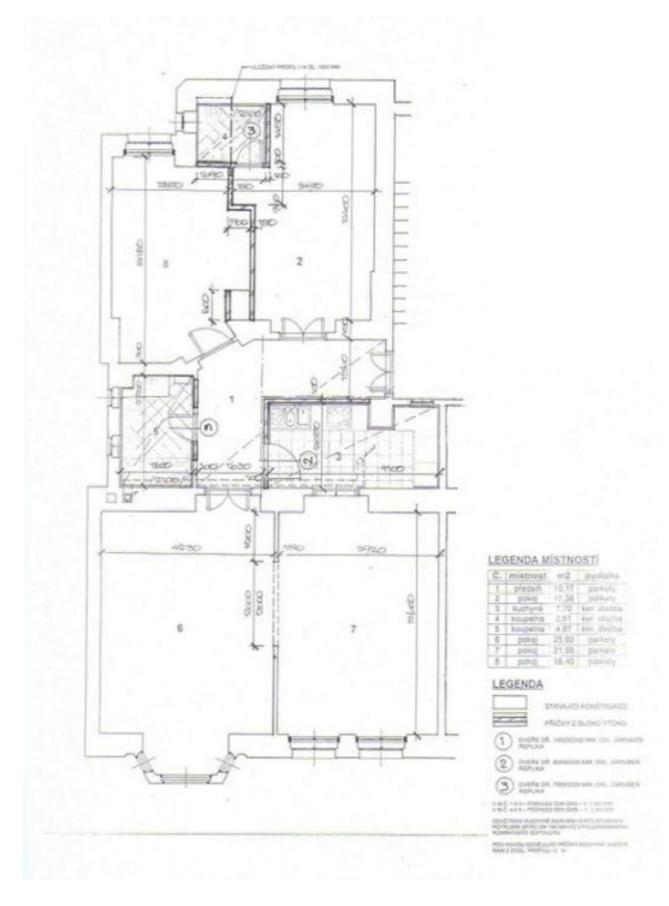

The layout offers a living room with a **bay window**, an adjoining large dining room with a kitchen, a master bedroom with an en-suite bathroom (shower, toilet), a second bedroom, a bathroom (bathtub, bidet, toilet), and an entrance hall. There is **underfloor heating** in the bathroom and in the hallway. The windows of the living room are north-facing towards a **park**, while both bedrooms are south-facing towards the **courtyard**.

Interior 107 m<sup>2</sup>.

In addition to regular property viewings, we also offer real-time video viewings via WhatsApp, FaceTime, Messenger, Skype, and other apps.