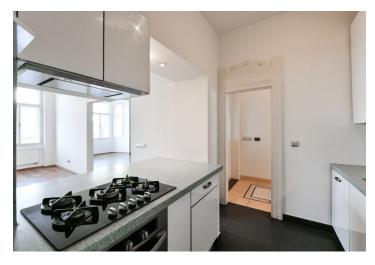

The layout offers a living room with a **bay window**, an adjoining large dining room with a kitchen, a master bedroom with an en-suite bathroom (shower, toilet), a second bedroom, a bathroom (bathtub, bidet, toilet), and an entrance hall. There is **underfloor heating** in the bathroom and in the hallway. The windows of the living room are north-facing towards a **park**, while both bedrooms are south-facing towards the **courtyard**.