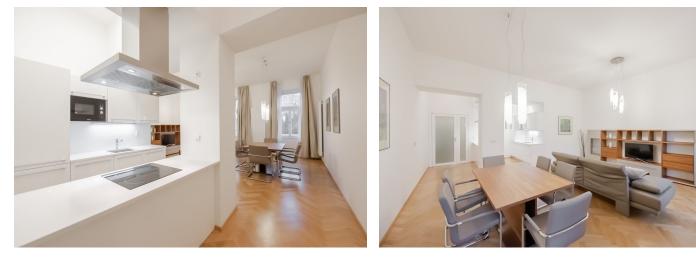

The apartment with **high ceilings** consists of a living room with a **sunny balcony**, an adjoining kitchen, 2 bedrooms (1 with a balcony), a bathroom (with a bathtub and a walk-in shower), a separate toilet, and a large entrance hall. The south-facing living room faces Vinohradská Street and the park, and both bedrooms a **quiet courtyard**.

All rooms (except bathrooms and toilets) have **parquet floors.** The apartment is kept bright and airy by nice casement windows. The building was completely renovated in 2013, and has elegant common areas and a **modern elevator.** The purchase price includes **a cellar storage unit** and a **garage parking space** in an automated parking system.