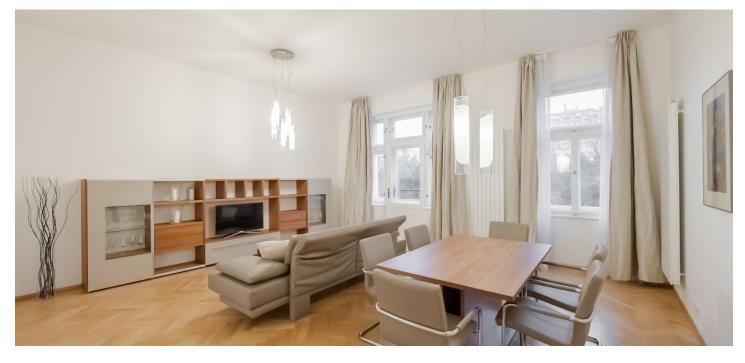

The apartment with **high ceilings** consists of a living room with a **sunny balcony**, an adjoining kitchen, 2 bedrooms (1 with a balcony), a bathroom (with a bathtub and a walk-in shower), a separate toilet, and a large entrance hall. The south-facing living room faces Vinohradská Street and the park, and both bedrooms a **quiet courtyard**.

All rooms (except bathrooms and toilets) have **parquet floors.** The apartment is kept bright and airy by nice casement windows. The building was completely renovated in 2013, and has elegant common areas and a **modern elevator.** The purchase price includes **a cellar storage unit** and a **garage parking space** in an automated parking system.