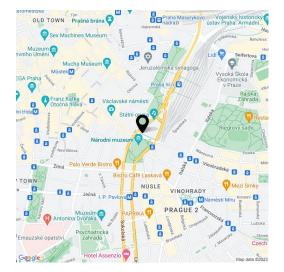

A great address in Vinohrady right next to Jiřího z Poděbrad Square with cafes, restaurants, and shops and where **farmers' markets** are regularly held. **The city center is 5 minutes away** by metro or tram. In front of the building is the beautifully landscaped **Svatopluk Čech Park**, and the **Riegerovy** and **Mahlerovy parks** are also close-by.