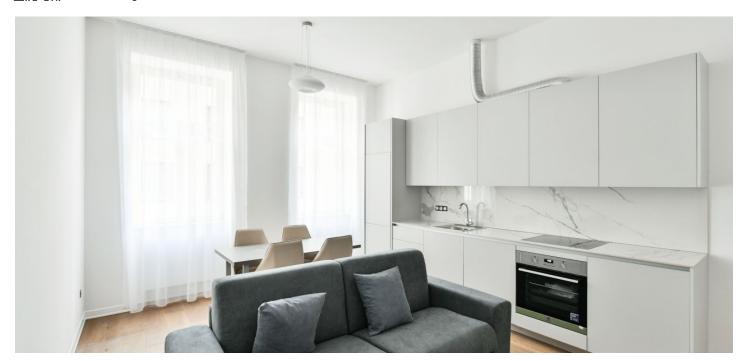

The layout consists of a living room with a kitchen and dining room, a master bedroom facing a **quiet courtyard**, a second bedroom, a bathroom (with a shower and toilet), and a hallway.

Facilities include quality **wooden floors**, tiles, a fully equipped kitchen (including a dishwasher), a security entrance door, and energy-saving faucets. Central heating. The purchase price includes a **cellar storage unit**.