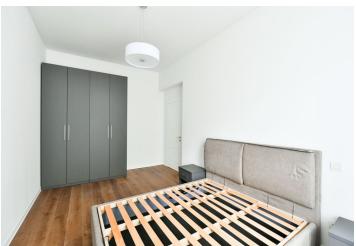

The layout consists of a living room with a kitchen and dining room, a master bedroom facing a **quiet courtyard**, a second bedroom, a bathroom (with a shower and toilet), and a hallway.

Facilities include quality **wooden floors**, tiles, a fully equipped kitchen (including a dishwasher), a security entrance door, and energy-saving faucets. Central heating. The purchase price includes a **cellar storage unit**.