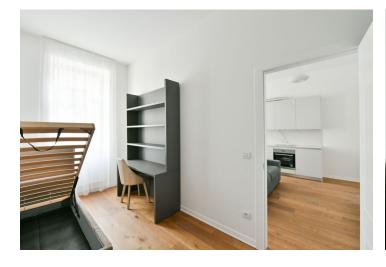

The layout consists of a living room with a kitchen and dining room, a master bedroom facing a **quiet courtyard**, a second bedroom, a bathroom (with a shower and toilet), and a hallway.

Facilities include quality **wooden floors**, tiles, a fully equipped kitchen (including a dishwasher), a security entrance door, and energy-saving faucets. Central heating. The purchase price includes a **cellar storage unit**.