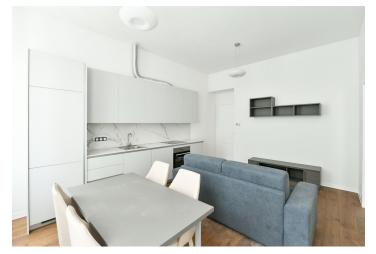

The layout consists of a living room with a kitchen and dining room, a master bedroom facing a **quiet courtyard**, a second bedroom, a bathroom (with a shower and toilet), and a hallway.

Facilities include quality **wooden floors**, tiles, a fully equipped kitchen (including a dishwasher), a security entrance door, and energy-saving faucets. Central heating. The purchase price includes a **cellar storage unit**.