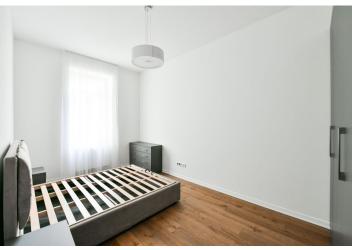

\* Area of the unit according to the Civil Code. The area consists of the sum total area of the entire unit bounded by perimeter walls.

This completely renovated and well-equipped apartment is on the 1st floor of an ornate, recently renovated brick building with an elevator in an attractive residential area in Hřebenky near Sacré Coeur Park, through which you can quickly reach the Anděl pedestrian zone in Smíchov.

The layout consists of a living room with a kitchen and dining room, a master bedroom facing a **quiet courtyard**, a second bedroom, a bathroom (with a shower and toilet), and a hallway.

Facilities include quality **wooden floors**, tiles, a fully equipped kitchen (including a dishwasher), a security entrance door, and energy-saving faucets. Central heating. The purchase price includes a **cellar storage unit**.