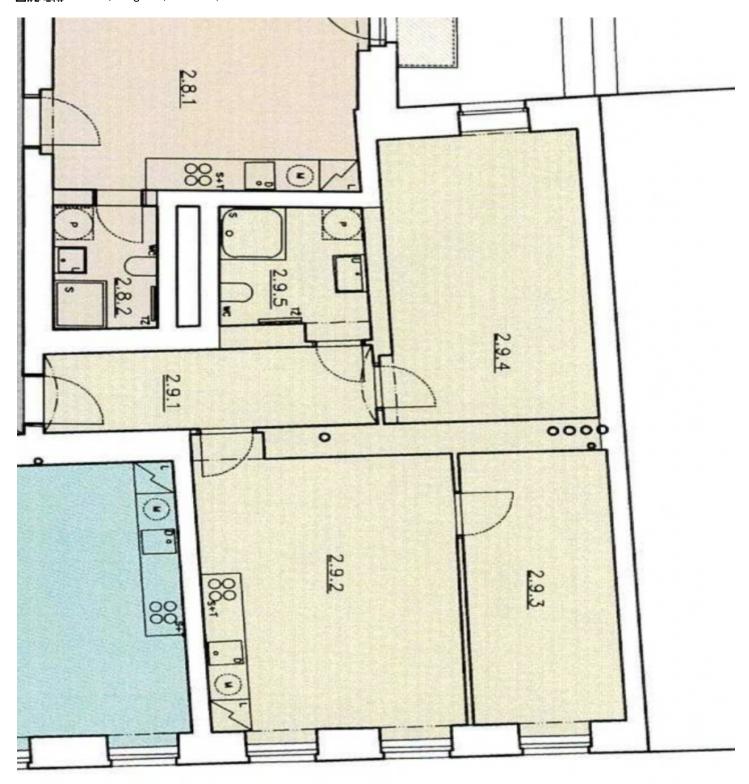

The layout consists of a living room with a kitchen and dining room, a master bedroom facing a **quiet courtyard**, a second bedroom, a bathroom (with a shower and toilet), and a hallway.

Facilities include quality **wooden floors**, tiles, a fully equipped kitchen (including a dishwasher), a security entrance door, and energy-saving faucets. Central heating. The purchase price includes a **cellar storage unit**.

Interior 68.2 m<sup>2</sup>, cellar 1.5 m<sup>2</sup>.

In addition to regular property viewings, we also offer real-time video viewings via WhatsApp, FaceTime, Messenger, Skype, and other apps.

68 m², Prague 5, Smíchov, Kmochova