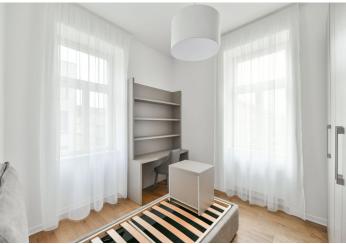

The layout consists of a living room with a kitchen and dining room, two bedrooms, a bathroom (with a shower and toilet), and a hallway.

Facilities include quality **wooden floors**, tiles, a fully equipped kitchen (including a dishwasher), a security entrance door, and energy-saving faucets. Central heating. The purchase price includes **a cellar storage unit**.