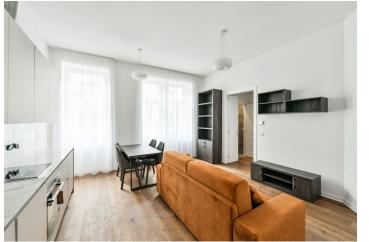

The layout consists of a living room with a kitchen and dining room, two bedrooms, a bathroom (with a shower and toilet), and a hallway.

Facilities include quality **wooden floors**, tiles, a fully equipped kitchen (including a dishwasher), a security entrance door, and energy-saving faucets. Central heating. The purchase price includes **a cellar storage unit**.