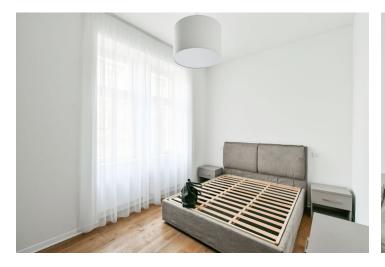

The layout consists of a living room with a kitchen and dining room, two bedrooms, a bathroom (with a shower and toilet), and a hallway.

Facilities include quality **wooden floors**, tiles, a fully equipped kitchen (including a dishwasher), a security entrance door, and energy-saving faucets. Central heating. The purchase price includes **a cellar storage unit**.