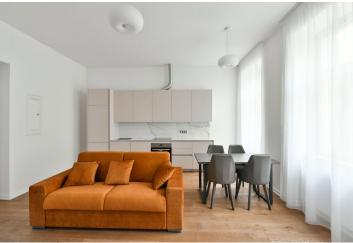

The layout consists of a living room with a kitchen and dining room, two bedrooms, a bathroom (with a shower and toilet), and a hallway.

Facilities include quality **wooden floors**, tiles, a fully equipped kitchen (including a dishwasher), a security entrance door, and energy-saving faucets. Central heating. The purchase price includes **a cellar storage unit**.