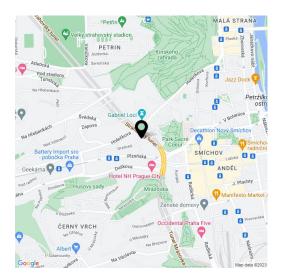

The corner historic building, in which the apartment is located, is situated on a side street between **Sacré Coeur Park**, **the Petřín Gardens**, **and Bertramka Garden**. A grocery store, a cafe, and an elementary school are nearby and the **French Lyceum** as well as a host of other services are within easy reach. Buses provide connections to the Karlovo náměstí metro station, and the **Anděl** tram stop and metro station is within walking distance. When traveling by car, an advantage is the easy connection to a tunnel complex.