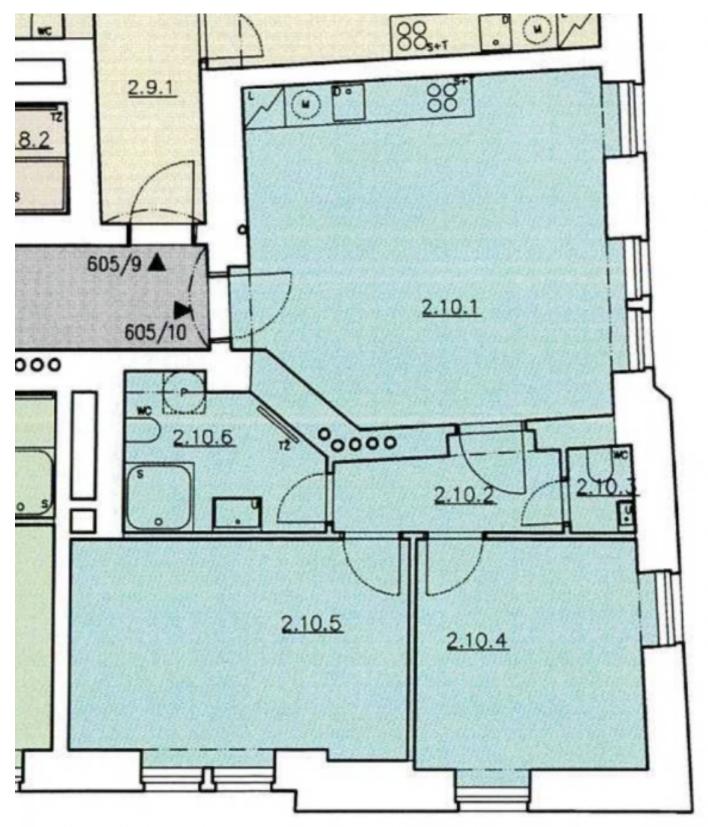

The layout consists of a living room with a kitchen and dining room, two bedrooms, a bathroom (with a shower and toilet), and a hallway.

Facilities include quality **wooden floors**, tiles, a fully equipped kitchen (including a dishwasher), a security entrance door, and energy-saving faucets. Central heating. The purchase price includes **a cellar storage unit**.

Interior 67.1 m², cellar 1.5 m².

In addition to regular property viewings, we also offer real-time video viewings via WhatsApp, FaceTime, Messenger, Skype, and other apps.