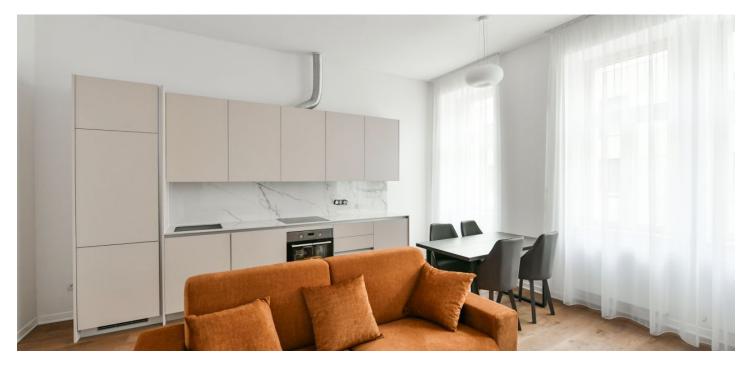

\* Area of the unit according to the Civil Code. The area consists of the sum total area of the entire unit bounded by perimeter walls.

Completely renovated and well-equipped apartment on the 1st floor of an ornate, recently renovated brick building with an elevator in an attractive residential area in Hřebenky near Sacré Coeur Park, through which you can quickly reach the Anděl pedestrian zone in Smíchov.

The layout consists of a living room with a kitchen and dining room, two bedrooms, a bathroom (with a shower and toilet), and a hallway.

Facilities include quality **wooden floors**, tiles, a fully equipped kitchen (including a dishwasher), a security entrance door, and energy-saving faucets. Central heating. The purchase price includes **a cellar storage unit**.