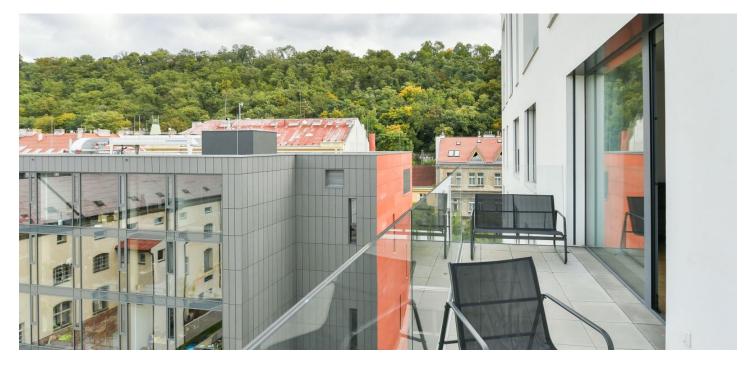

\* Area of the unit according to the Civil Code. The area consists of the sum total area of the entire unit bounded by perimeter walls.

This airy apartment with a spacious terrace, views of wooded Vítkov Hill, and a timeless interior furnished with new top-notch pieces is part of a modern secure residence, which was recently created in the wider city center in the sought-after district of Karlín, a short walk from a park and metro and tram stops.

The apartment on the 8th floor of the building with **2 elevators** consists of a living room with a kitchen and **an east-facing balcony**, a bedroom with an en-suite bathroom, a separate toilet, an entrance hall, and a **large walk-in closet** with a preparation for a washer and dryer.