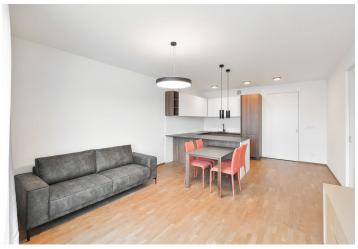

The apartment on the 8th floor of the building with **2 elevators** consists of a living room with a kitchen and **an east-facing balcony**, a bedroom with an en-suite bathroom, a separate toilet, an entrance hall, and a **large walk-in closet** with a preparation for a washer and dryer.

The residence was approved in 2020. Standards include **hardwood oak floors**, large-format tiles, **large aluminum windows** with thermal insulated panes, quality bathroom fixtures and fittings by **Riho**, **Laufen**, **Hansgrohe**, **and Kaldewei**, an alarm system, a security door, and a videophone. The **interior will be equipped with Italian designer furniture**, including a **Bonaldo sofa**, a **MIDJ** table and chairs, a **San Giacomo** double bed and **Cidori** bedside tables, and Italian curtains. The kitchen by the German brand **Beckermann** is equipped with Gorenje and Whirlpool appliances. The unit comes with a **cellar storage unit**.