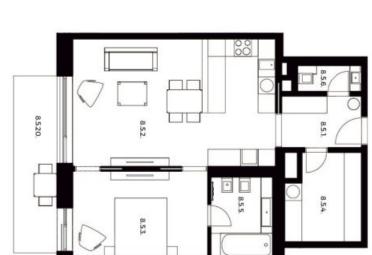

The apartment on the 8th floor of the building with **2 elevators** consists of a living room with a kitchen and **an east-facing balcony**, a bedroom with an en-suite bathroom, a separate toilet, an entrance hall, and a **large walk-in closet** with a preparation for a washer and dryer.

Floor area 68.8 m², terrace 9.13 m², cellar 4.26 m².

In addition to regular property viewings, we also offer **real-time video viewings** via WhatsApp, FaceTime, Messenger, Skype, and other apps.

Svoboda & Williams s.r.o. info@svoboda-williams.com www.svoboda-williams.com **Prague** +420 257 328 281 +420 724 551 238