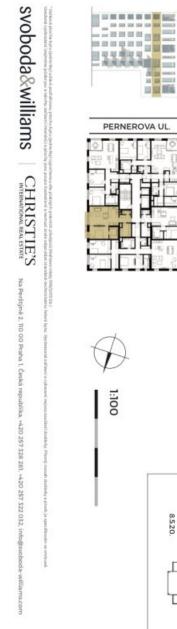

The apartment on the 8th floor of the building with **2 elevators** consists of a living room with a kitchen and **an east-facing balcony**, a bedroom with an en-suite bathroom, a separate toilet, an entrance hall, and a **large walk-in closet** with a preparation for a washer and dryer.