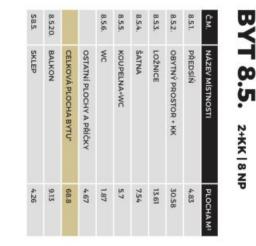

### Apartment One-bedroom (2+kk)

69 m², Prague 8, Karlín, Pernerova

| Total area       | 78 m² |
|------------------|-------|
| Floor area*      | 69 m² |
| Terrace          | 9 m²  |
| Parking          | -     |
| Cellar           |       |
| PENB             | В     |
| Reference number | 41230 |

Floor area 68.8 m², terrace 9.13 m², cellar 4.26 m².

In addition to regular property viewings, we also offer **real-time video viewings** via WhatsApp, FaceTime, Messenger, Skype, and other apps.

Svoboda & Williams s.r.o. info@svoboda-williams.com www.svoboda-williams.com **Prague** +420 257 328 281 +420 724 551 238