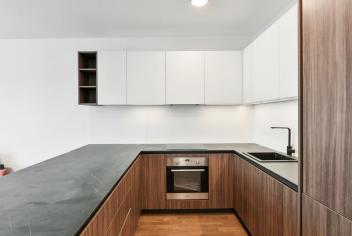

The apartment on the 8th floor of the building with **2 elevators** consists of a living room with a kitchen and **an east-facing balcony**, a bedroom with an en-suite bathroom, a separate toilet, an entrance hall, and a **large walk-in closet** with a preparation for a washer and dryer.

The residence was approved in 2020. Standards include **hardwood oak floors**, large-format tiles, **large aluminum windows** with thermal insulated panes, quality bathroom fixtures and fittings by **Riho**, **Laufen**, **Hansgrohe**, **and Kaldewei**, an alarm system, a security door, and a videophone. The **interior will be equipped with Italian designer furniture**, including a **Bonaldo sofa**, a **MIDJ** table and chairs, a **San Giacomo** double bed and **Cidori** bedside tables, and Italian curtains. The kitchen by the German brand **Beckermann** is equipped with Gorenje and Whirlpool appliances. The unit comes with a **cellar storage unit**.