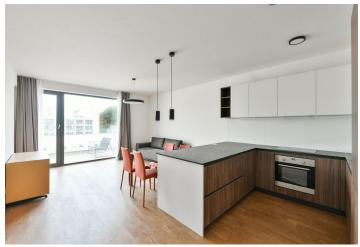

The apartment on the 8th floor of the building with **2 elevators** consists of a living room with a kitchen and **an east-facing balcony**, a bedroom with an en-suite bathroom, a separate toilet, an entrance hall, and a **large walk-in closet** with a preparation for a washer and dryer.

The residence was approved in 2020. Standards include **hardwood oak floors**, large-format tiles, **large aluminum windows** with thermal insulated panes, quality bathroom fixtures and fittings by **Riho**, **Laufen**, **Hansgrohe**, **and Kaldewei**, an alarm system, a security door, and a videophone. The **interior will be equipped with Italian designer furniture**, including a **Bonaldo sofa**, a **MIDJ** table and chairs, a **San Giacomo** double bed and **Cidori** bedside tables, and Italian curtains. The kitchen by the German brand **Beckermann** is equipped with Gorenje and Whirlpool appliances. The unit comes with a **cellar storage unit**.