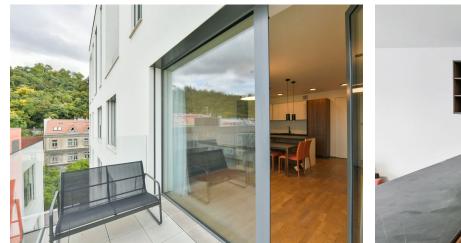

\* Area of the unit according to the Civil Code. The area consists of the sum total area of the entire unit bounded by perimeter walls.

This airy apartment with a spacious terrace, views of wooded Vítkov Hill, and a timeless interior furnished with new top-notch pieces is part of a modern secure residence, which was recently created in the wider city center in the sought-after district of Karlín, a short walk from a park and metro and tram stops.

The apartment on the 8th floor of the building with **2 elevators** consists of a living room with a kitchen and **an east-facing balcony**, a bedroom with an en-suite bathroom, a separate toilet, an entrance hall, and a **large walk-in closet** with a preparation for a washer and dryer.