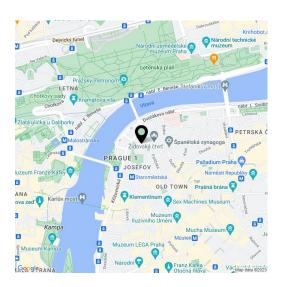

The easily accessible location offers a rich cultural life and a wide selection of restaurants and cafes. Within walking distance, there are many **architectural monuments**, especially **synagogues**, which are a reminder of the original Jewish Quarter, but also **churches**, the most famous of which are the Church of the Holy Spirit, U Salvátora, and St. Nicholas. Everything you need for everyday life is nearby, such as shops, a post office, a kindergarten, and an elementary school. The dance conservatory or the Faculty of Arts of Charles University are also close-by.