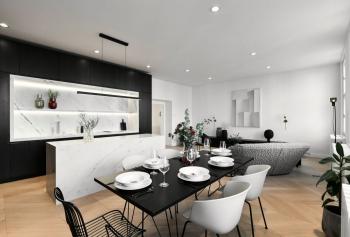

The spacious apartment with high ceilings, large windows, and **beautiful views of Pařížská Street** lined with **trees** is located on the 4th floor and is accessible by **elevator**. The practical layout consists of a living room with a dining area and open plan kitchen, a master bedroom with an en-suite bathroom, another 2 bedrooms, a central bathroom, and a large entrance hall.

The whole apartment has been in 2021 painstakingly and **thoroughly reconstructed** under the strict supervision of the National Monuments Institute. In its fresh and at the same time dignified interior, **white Greek marble from Thassos Island**, treated with a **special anti-dust varnish**, was also used on the floors, window sills, bathrooms, and in the kitchen. The overall effect will make a lasting impression. **Oak parquet floors** in a **chevron pattern; Miele** kitchen appliances (induction hob with an integrated hood, oven, and wine fridge, built-in American refrigerator by the New Zealand brand **Fisher & Paykel**). Dornbracht matt platinum kitchen fittings. **Swiss Aqua Technologies** bathroom taps and toilets were supplied by the **Crosswater** British company. Heating is provided by an electric Protherm boiler, the bathrooms have electric underfloor heating and Ambra brushed **brass heated towel rails**. The apartment comes with **a cellar storage unit**, **and** residents can also use the beautiful **private garden** with seating in the courtyard. Parking is available in front of the building in the residents' zone.