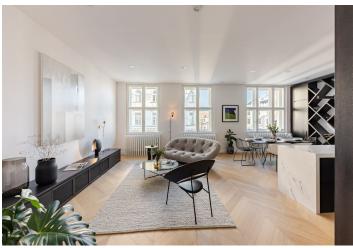

The spacious apartment with high ceilings, large windows, and **beautiful views of Pařížská Street** lined with **trees** is located on the 4th floor and is accessible by **elevator**. The practical layout consists of a living room with a dining area and open plan kitchen, a master bedroom with an en-suite bathroom, another 2 bedrooms, a central bathroom, and a large entrance hall.

The whole apartment has been in 2021 painstakingly and **thoroughly reconstructed** under the strict supervision of the National Monuments Institute. In its fresh and at the same time dignified interior, **white Greek marble from Thassos Island**, treated with a **special anti-dust varnish**, was also used on the floors, window sills, bathrooms, and in the kitchen. The overall effect will make a lasting impression. **Oak parquet floors** in a **chevron pattern; Miele** kitchen appliances (induction hob with an integrated hood, oven, and wine fridge, built-in American refrigerator by the New Zealand brand **Fisher & Paykel**). Dornbracht matt platinum kitchen fittings. **Swiss Aqua Technologies** bathroom taps and toilets were supplied by the **Crosswater** British company. Heating is provided by an electric Protherm boiler, the bathrooms have electric underfloor heating and Ambra brushed **brass heated towel rails**. The apartment comes with **a cellar storage unit**, **and** residents can also use the beautiful **private garden** with seating in the courtyard. Parking is available in front of the building in the residents' zone.