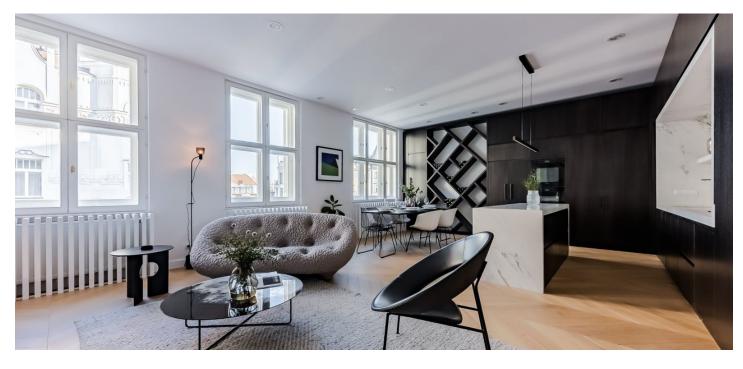

The spacious apartment with high ceilings, large windows, and **beautiful views of Pařížská Street** lined with **trees** is located on the 4th floor and is accessible by **elevator**. The practical layout consists of a living room with a dining area and open plan kitchen, a master bedroom with an en-suite bathroom, another 2 bedrooms, a central bathroom, and a large entrance hall.

The whole apartment has been in 2021 painstakingly and **thoroughly reconstructed** under the strict supervision of the National Monuments Institute. In its fresh and at the same time dignified interior, **white Greek marble from Thassos Island**, treated with a **special anti-dust varnish**, was also used on the floors, window sills, bathrooms, and in the kitchen. The overall effect will make a lasting impression. **Oak parquet floors** in a **chevron pattern; Miele** kitchen appliances (induction hob with an integrated hood, oven, and wine fridge, built-in American refrigerator by the New Zealand brand **Fisher & Paykel**). Dornbracht matt platinum kitchen fittings. **Swiss Aqua Technologies** bathroom taps and toilets were supplied by the **Crosswater** British company. Heating is provided by an electric Protherm boiler, the bathrooms have electric underfloor heating and Ambra brushed **brass heated towel rails**. The apartment comes with **a cellar storage unit**, **and** residents can also use the beautiful **private garden** with seating in the courtyard. Parking is available in front of the building in the residents' zone.