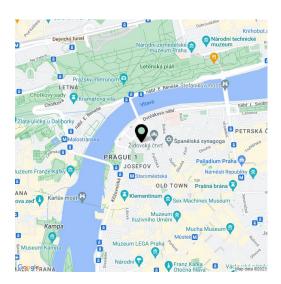

The easily accessible location offers a rich cultural life and a wide selection of restaurants and cafes. Within walking distance, there are many **architectural monuments**, especially **synagogues**, which are a reminder of the original Jewish Quarter, but also **churches**, the most famous of which are the Church of the Holy Spirit, U Salvátora, and St. Nicholas. Everything you need for everyday life is nearby, such as shops, a post office, a kindergarten, and an elementary school. The dance conservatory or the Faculty of Arts of Charles University are also close-by.