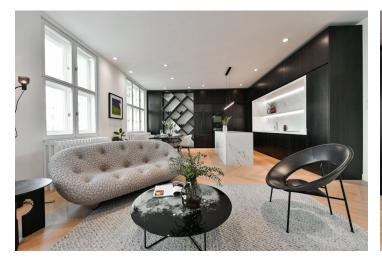

The spacious apartment with high ceilings, large windows, and **beautiful views of Pařížská Street** lined with **trees** is located on the 4th floor and is accessible by **elevator**. The practical layout consists of a living room with a dining area and open plan kitchen, a master bedroom with an en-suite bathroom, another 2 bedrooms, a central bathroom, and a large entrance hall.

The whole apartment has been in 2021 painstakingly and **thoroughly reconstructed** under the strict supervision of the National Monuments Institute. In its fresh and at the same time dignified interior, **white Greek marble from Thassos Island**, treated with a **special anti-dust varnish**, was also used on the floors, window sills, bathrooms, and in the kitchen. The overall effect will make a lasting impression. **Oak parquet floors** in a **chevron pattern; Miele** kitchen appliances (induction hob with an integrated hood, oven, and wine fridge, built-in American refrigerator by the New Zealand brand **Fisher & Paykel**). Dornbracht matt platinum kitchen fittings. **Swiss Aqua Technologies** bathroom taps and toilets were supplied by the **Crosswater** British company. Heating is provided by an electric Protherm boiler, the bathrooms have electric underfloor heating and Ambra brushed **brass heated towel rails**. The apartment comes with **a cellar storage unit**, **and** residents can also use the beautiful **private garden** with seating in the courtyard. Parking is available in front of the building in the residents' zone.