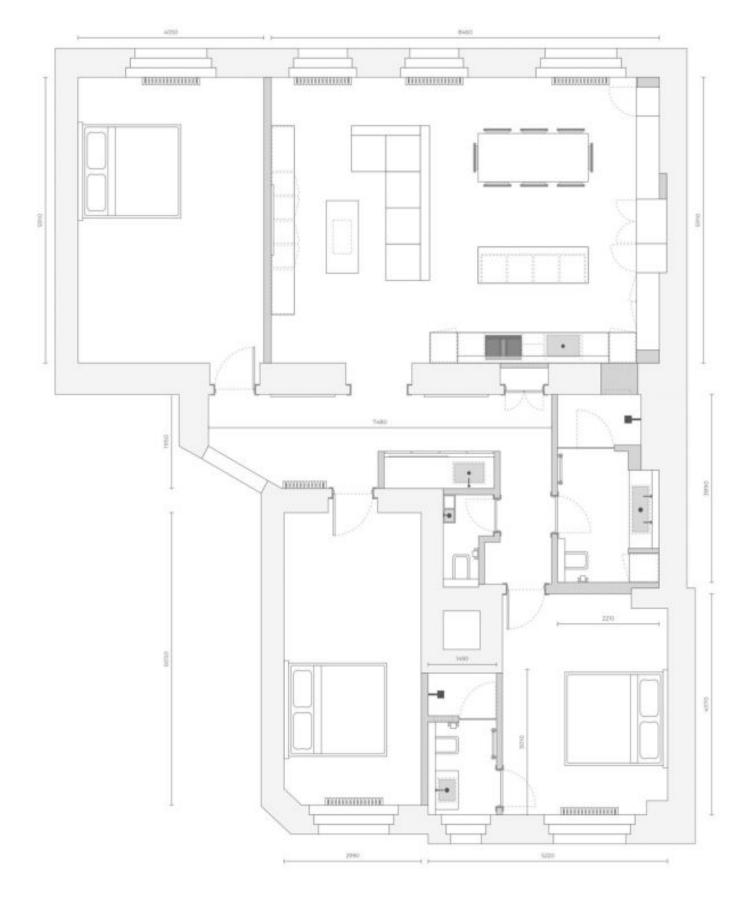

The spacious apartment with high ceilings, large windows, and **beautiful views of Pařížská Street** lined with **trees** is located on the 4th floor and is accessible by **elevator**. The practical layout consists of a living room with a dining area and open plan kitchen, a master bedroom with an en-suite bathroom, another 2 bedrooms, a central bathroom, and a large entrance hall.

## Apartment Three-bedroom (4+kk)

Floor area 144 m<sup>2</sup>.

144 m², Prague 1, Josefov, Břehová