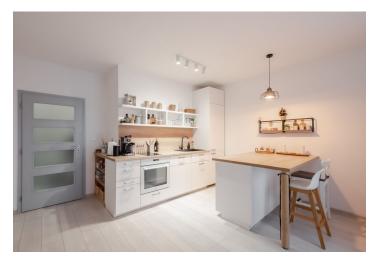

The practical layout consists of a living room with a kitchen and access to a **sunny balcony**, a bedroom, an entrance hall, and a bathroom with a toilet.

The building was completed in 2019. Facilities include floating laminate floors in a wood design and ceramic tiles, fire-proof safety doors, plastic five-chamber windows, heating with its own gas condensing boiler with a programmable room thermostat, and a heated towel rail in the bathroom. The kitchen is custom-made. The unit comes with a **cellar storage unit** and an **outdoor parking space**; the purchase price also includes the furniture and equipment in the photos (incl. the TV on a rotating stand, washing machine, etc.). You can purchase another parking space in a parking garage about a minute's walk away.