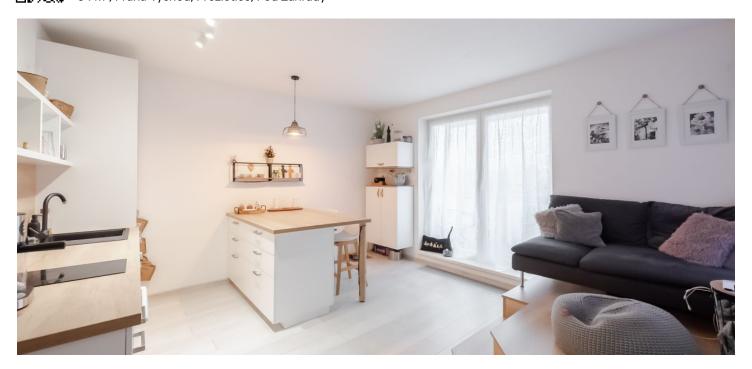

\* Area of the unit according to the Civil Code. The area consists of the sum total area of the entire unit bounded by perimeter walls.

This modern bright apartment with a south-facing balcony is situated on the 1st floor of a smaller apartment building with an elevator. The residential project is located in a quiet place in the northeastern suburbs of Prague, near a park, bike trails, and hiking paths. The price includes outdoor parking, a cellar storage unit, and interior equipment.

The practical layout consists of a living room with a kitchen and access to a **sunny balcony**, a bedroom, an entrance hall, and a bathroom with a toilet.

The building was completed in 2019. Facilities include floating laminate floors in a wood design and ceramic tiles, fire-proof safety doors, plastic five-chamber windows, heating with its own gas condensing boiler with a programmable room thermostat, and a heated towel rail in the bathroom. The kitchen is custom-made. The unit comes with a **cellar storage unit** and an **outdoor parking space**; the purchase price also includes the furniture and equipment in the photos (incl. the TV on a rotating stand, washing machine, etc.). You can purchase another parking space in a parking garage about a minute's walk away.