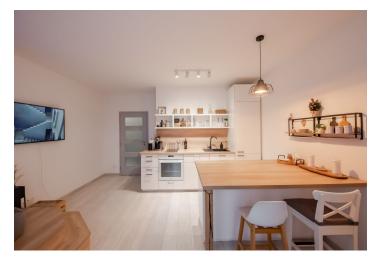

The practical layout consists of a living room with a kitchen and access to a **sunny balcony**, a bedroom, an entrance hall, and a bathroom with a toilet.

The building was completed in 2019. Facilities include floating laminate floors in a wood design and ceramic tiles, fire-proof safety doors, plastic five-chamber windows, heating with its own gas condensing boiler with a programmable room thermostat, and a heated towel rail in the bathroom. The kitchen is custom-made. The unit comes with a **cellar storage unit** and an **outdoor parking space**; the purchase price also includes the furniture and equipment in the photos (incl. the TV on a rotating stand, washing machine, etc.). You can purchase another parking space in a parking garage about a minute's walk away.