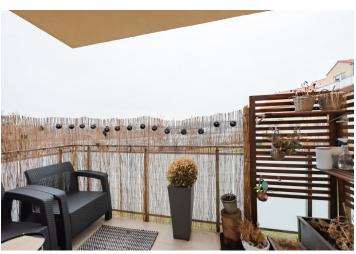

The practical layout consists of a living room with a kitchen and access to a **sunny balcony**, a bedroom, an entrance hall, and a bathroom with a toilet.

The building was completed in 2019. Facilities include floating laminate floors in a wood design and ceramic tiles, fire-proof safety doors, plastic five-chamber windows, heating with its own gas condensing boiler with a programmable room thermostat, and a heated towel rail in the bathroom. The kitchen is custom-made. The unit comes with a **cellar storage unit** and an **outdoor parking space**; the purchase price also includes the furniture and equipment in the photos (incl. the TV on a rotating stand, washing machine, etc.). You can purchase another parking space in a parking garage about a minute's walk away.