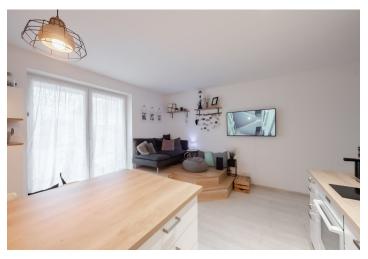

\* Area of the unit according to the Civil Code. The area consists of the sum total area of the entire unit bounded by perimeter walls.

This modern bright apartment with a south-facing balcony is situated on the 1st floor of a smaller apartment building with an elevator. The residential project is located in a quiet place in the northeastern suburbs of Prague, near a park, bike trails, and hiking paths. The price includes outdoor parking, a cellar storage unit, and interior equipment.

The practical layout consists of a living room with a kitchen and access to a **sunny balcony**, a bedroom, an entrance hall, and a bathroom with a toilet.

The building was completed in 2019. Facilities include floating laminate floors in a wood design and ceramic tiles, fire-proof safety doors, plastic five-chamber windows, heating with its own gas condensing boiler with a programmable room thermostat, and a heated towel rail in the bathroom. The kitchen is custom-made. The unit comes with a **cellar storage unit** and an **outdoor parking space**; the purchase price also includes the furniture and equipment in the photos (incl. the TV on a rotating stand, washing machine, etc.). You can purchase another parking space in a parking garage about a minute's walk away.