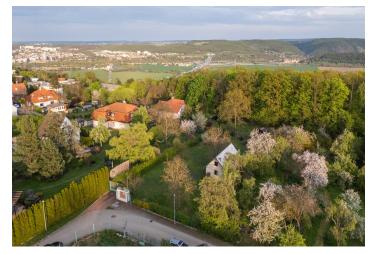

## € 499 391 I CZK 12 300 000

This flat plot of land located in a unique place in Prague 5 above the confluence of the Berounka and Vltava rivers, right next to the Slavičí údolí nature reserve and near the Radotínsko-Chuchelský háj nature park, allows you to create a peaceful home in the embrace of nature and, moreover, with all the comforts of the city.

A beautiful place surrounded by **nature parks** and at the same time **easily accessible** by car and public transport. It is possible to take a bus from a nearby stop to the Prague-Radotín railway station in a short time and from there continue by train to the city center. By car you can quickly connect to the Prague Ring Road and the R4 expressway, and the new **tram stop** in Slivenec is about 10 minutes away by car. Within a short driving distance is a kindergarten and elementary school, an Art school, supermarkets, restaurants, and a post office. The popular **Biotop Radotín** swimming pool is also nearby.