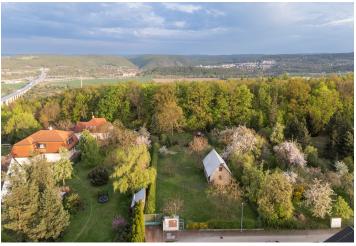

## € 499 391 I CZK 12 300 000

This flat plot of land located in a unique place in Prague 5 above the confluence of the Berounka and Vltava rivers, right next to the Slavičí údolí nature reserve and near the Radotínsko-Chuchelský háj nature park, allows you to create a peaceful home in the embrace of nature and, moreover, with all the comforts of the city.

A beautiful place surrounded by **nature parks** and at the same time **easily accessible** by car and public transport. It is possible to take a bus from a nearby stop to the Prague-Radotín railway station in a short time and from there continue by train to the city center. By car you can quickly connect to the Prague Ring Road and the R4 expressway, and the new **tram stop** in Slivenec is about 10 minutes away by car. Within a short driving distance is a kindergarten and elementary school, an Art school, supermarkets, restaurants, and a post office. The popular **Biotop Radotín** swimming pool is also nearby.