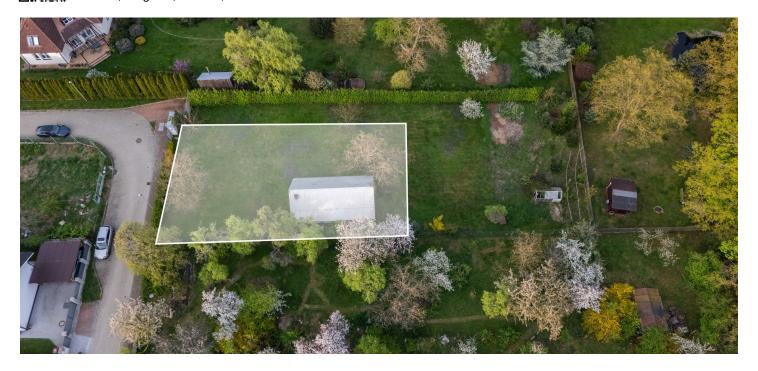

## € 499 391 I CZK 12 300 000

This flat plot of land located in a unique place in Prague 5 above the confluence of the Berounka and Vltava rivers, right next to the Slavičí údolí nature reserve and near the Radotínsko-Chuchelský háj nature park, allows you to create a peaceful home in the embrace of nature and, moreover, with all the comforts of the city.

The area, according to the land use plan, is located in a **buildable zone** with a purely **residential function (OB-A)**, and the coefficient of floor areas is 0.2. All utility networks are already on the plot. **Easy access** is provided by a dead-end street (asphalt and cobblestone pavement). The flat grassy area is surrounded by **mature trees**.

Total area 724 m<sup>2</sup>.

It is also possible to buy it as a set with the adjacent plot of land, and the total area of this set is 1,610 m<sup>2</sup>.