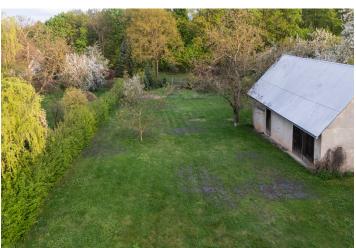

## € 499 391 I CZK 12 300 000

This flat plot of land located in a unique place in Prague 5 above the confluence of the Berounka and Vltava rivers, right next to the Slavičí údolí nature reserve and near the Radotínsko-Chuchelský háj nature park, allows you to create a peaceful home in the embrace of nature and, moreover, with all the comforts of the city.

The area, according to the land use plan, is located in a **buildable zone** with a purely **residential function (OB-A)**, and the coefficient of floor areas is 0.2. All utility networks are already on the plot. **Easy access** is provided by a dead-end street (asphalt and cobblestone pavement). The flat grassy area is surrounded by **mature trees**.

Total area 724 m<sup>2</sup>.

It is also possible to buy it as a set with the adjacent plot of land, and the total area of this set is 1,610 m<sup>2</sup>.