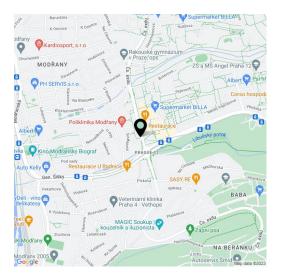

In the immediate vicinity, there are shops, cafes, restaurants, a health center, or a post office, and a kindergarten, elementary school, and high school are within walking distance. Trams from the stop right next to the building provide convenient, direct, and fast connections to the city center. In the future, there may be a line D metro station in the neighborhood, which is very pleasant thanks to the **Modřanská Rokle** leisure area or the **fitness trail** and sports grounds along the Vltava River.