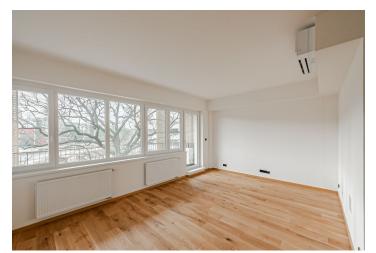

The area of the apartment on the 1st floor is divided into a generously designed living room with a kitchen, dining room, and adjoining **south-facing terrace**, 3 bedrooms, a stylish bathroom (with a bathtub, shower, 2 sinks, and a toilet), a separate toilet, and a spacious foyer. The windows of the living room and the loggia offer views of a **bushy oak**, which was the inspiration behind the residence's name.

The interior is illuminated by a large number of windows; it is warmed by wooden floors. An optimum temperature, even on hot days, is ensured by air-conditioning, and the clean air supply is by a recovery system. The apartment comes with a cellar storage unit and 1 above-standard wide garage space. There is a pram room and a bicycle shed in the building.