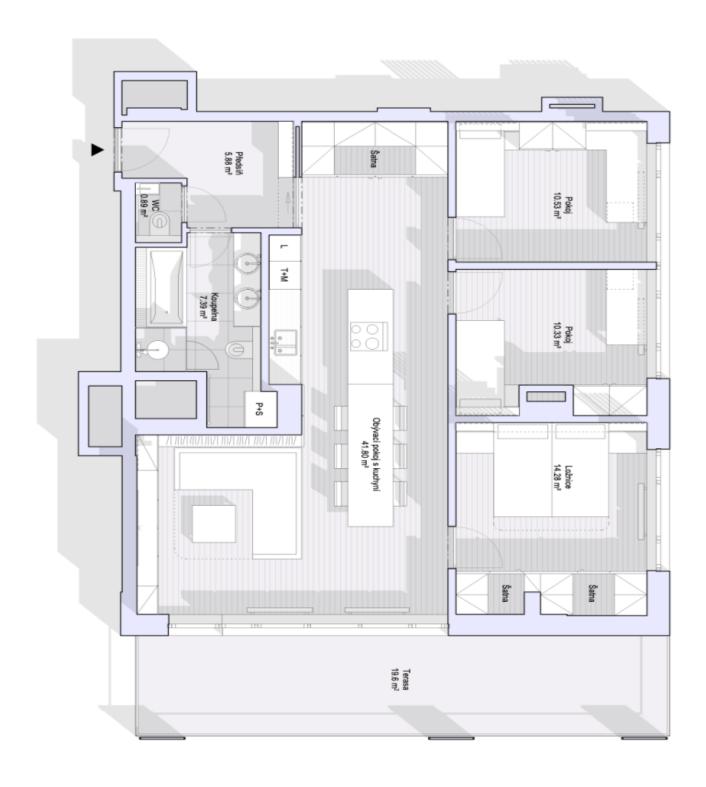

The area of the apartment on the 1st floor is divided into a generously designed living room with a kitchen, dining room, and adjoining **south-facing terrace**, 3 bedrooms, a stylish bathroom (with a bathtub, shower, 2 sinks, and a toilet), a separate toilet, and a spacious foyer. The windows of the living room and the loggia offer views of a **bushy oak**, which was the inspiration behind the residence's name.

Floor area 99.1 m<sup>2</sup>, terrace 19.6 m<sup>2</sup>.

In addition to regular property viewings, we also offer real-time video viewings via WhatsApp, FaceTime, Messenger, Skype, and other apps.