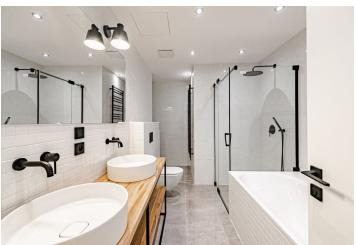

The area of the apartment on the 1st floor is divided into a generously designed living room with a kitchen, dining room, and adjoining **south-facing terrace**, 3 bedrooms, a stylish bathroom (with a bathtub, shower, 2 sinks, and a toilet), a separate toilet, and a spacious foyer. The windows of the living room and the loggia offer views of a **bushy oak**, which was the inspiration behind the residence's name.