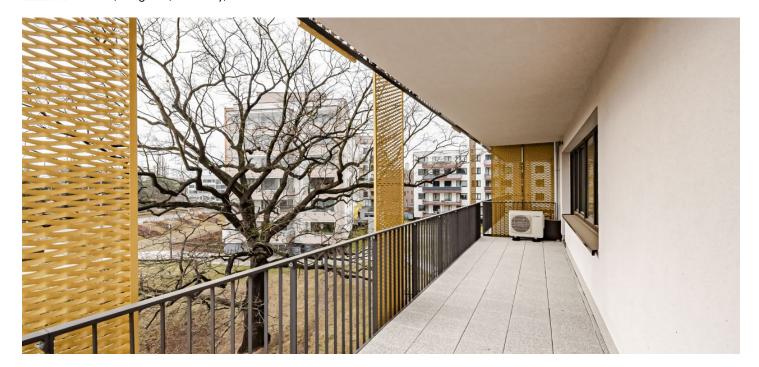

The area of the apartment on the 1st floor is divided into a generously designed living room with a kitchen, dining room, and adjoining **south-facing terrace**, 3 bedrooms, a stylish bathroom (with a bathtub, shower, 2 sinks, and a toilet), a separate toilet, and a spacious foyer. The windows of the living room and the loggia offer views of a **bushy oak**, which was the inspiration behind the residence's name.