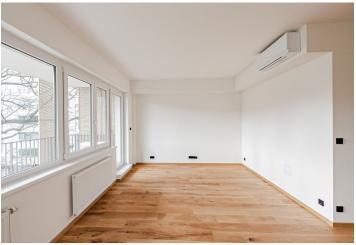

The area of the apartment on the 1st floor is divided into a generously designed living room with a kitchen, dining room, and adjoining **south-facing terrace**, 3 bedrooms, a stylish bathroom (with a bathtub, shower, 2 sinks, and a toilet), a separate toilet, and a spacious foyer. The windows of the living room and the loggia offer views of a **bushy oak**, which was the inspiration behind the residence's name.

The interior is illuminated by a large number of windows; it is warmed by wooden floors. An optimum temperature, even on hot days, is ensured by air-conditioning, and the clean air supply is by a recovery system. The apartment comes with a cellar storage unit and 1 above-standard wide garage space. There is a pram room and a bicycle shed in the building.