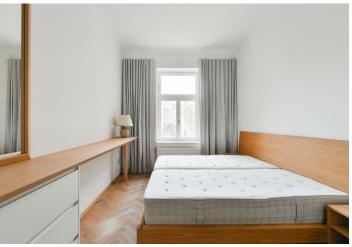

The traditional layout of the 2nd floor apartment offers a living room, two bedrooms, a separate spacious kitchen with a pantry, a bathroom with a toilet and bidet, a separate toilet, and a large entrance hall.

The gradual reconstruction of the apartment was completed in 2021 (electricity, bathroom, windows, and floors). Facilities include parquet floors, casement windows, interior doors in a period look, and a Next security entrance door. The apartment is equipped with a Bticino smart home system and Jablotron security system. Vaillant gas boiler heating. Miele kitchen appliances, clean water is provided by a Grohe Blue filtration system. Laufen and Villeroy & Boch sanitary ware. The bathroom, hall, and kitchen have underfloor heating. A safe is also included. The apartment is equipped with bespoke wooden furniture with a distinctive veneered surface. Thanks to the reinforced sound insulation and double thickness of the ceilings, the apartment is very quiet. The building has an elegant façade, common areas, and modern elevator. The apartment comes with a cellar.