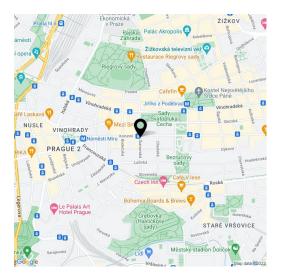

\* Area of the unit according to the Civil Code. The area consists of the sum total area of the entire unit bounded by perimeter walls.

This completely and tastefully renovated apartment is a part of a historic apartment building situated in Vinohrady, on a one-way street lined with mature trees, close to several parks and within walking distance of the Náměstí Míru metro station.

The building stands in a beautiful location on a side street lined with tall trees, just a short walk from **Bezručovy Garden** and **Bratří Čapků Park**. Within a short walk, you can get to **Grébovka Park**, cozy cafes, and quality restaurants. The Na Vinohradech Theater is also nearby. There is a tram stop about a 2-minute walk from the building and the metro station on Míru Square is about a 10-minute walk.