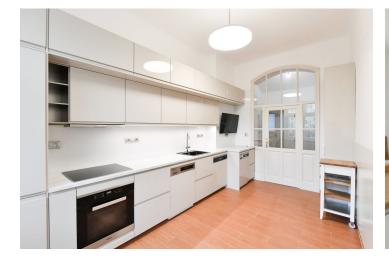

The traditional layout of the 2nd floor apartment offers a living room, two bedrooms, a separate spacious kitchen with a pantry, a bathroom with a toilet and bidet, a separate toilet, and a large entrance hall.

The gradual reconstruction of the apartment was completed in 2021 (electricity, bathroom, windows, and floors). Facilities include parquet floors, casement windows, interior doors in a period look, and a Next security entrance door. The apartment is equipped with a Bticino smart home system and Jablotron security system. Vaillant gas boiler heating. Miele kitchen appliances, clean water is provided by a Grohe Blue filtration system. Laufen and Villeroy & Boch sanitary ware. The bathroom, hall, and kitchen have underfloor heating. A safe is also included. The apartment is equipped with bespoke wooden furniture with a distinctive veneered surface. Thanks to the reinforced sound insulation and double thickness of the ceilings, the apartment is very quiet. The building has an elegant façade, common areas, and modern elevator. The apartment comes with a cellar.