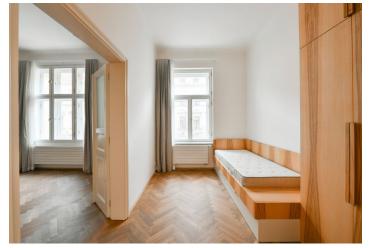

The traditional layout of the 2nd floor apartment offers a living room, two bedrooms, a separate spacious kitchen with a pantry, a bathroom with a toilet and bidet, a separate toilet, and a large entrance hall.

The gradual reconstruction of the apartment was completed in 2021 (electricity, bathroom, windows, and floors). Facilities include parquet floors, casement windows, interior doors in a period look, and a Next security entrance door. The apartment is equipped with a Bticino smart home system and Jablotron security system. Vaillant gas boiler heating. Miele kitchen appliances, clean water is provided by a Grohe Blue filtration system. Laufen and Villeroy & Boch sanitary ware. The bathroom, hall, and kitchen have underfloor heating. A safe is also included. The apartment is equipped with bespoke wooden furniture with a distinctive veneered surface. Thanks to the reinforced sound insulation and double thickness of the ceilings, the apartment is very quiet. The building has an elegant façade, common areas, and modern elevator. The apartment comes with a cellar.