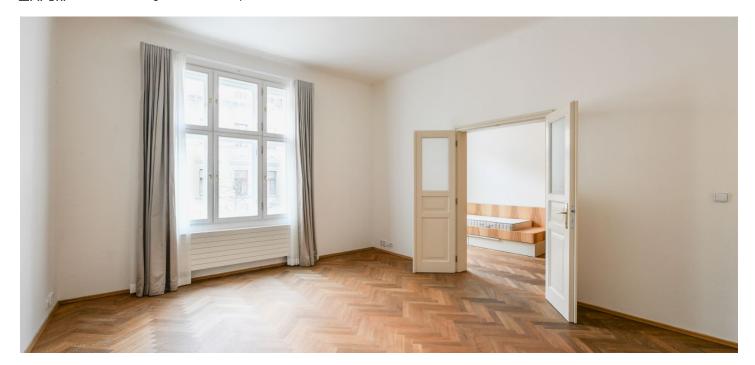

The traditional layout of the 2nd floor apartment offers a living room, two bedrooms, a separate spacious kitchen with a pantry, a bathroom with a toilet and bidet, a separate toilet, and a large entrance hall.

The gradual reconstruction of the apartment was completed in 2021 (electricity, bathroom, windows, and floors). Facilities include parquet floors, casement windows, interior doors in a period look, and a Next security entrance door. The apartment is equipped with a Bticino smart home system and Jablotron security system. Vaillant gas boiler heating. Miele kitchen appliances, clean water is provided by a Grohe Blue filtration system. Laufen and Villeroy & Boch sanitary ware. The bathroom, hall, and kitchen have underfloor heating. A safe is also included. The apartment is equipped with bespoke wooden furniture with a distinctive veneered surface. Thanks to the reinforced sound insulation and double thickness of the ceilings, the apartment is very quiet. The building has an elegant façade, common areas, and modern elevator. The apartment comes with a cellar.