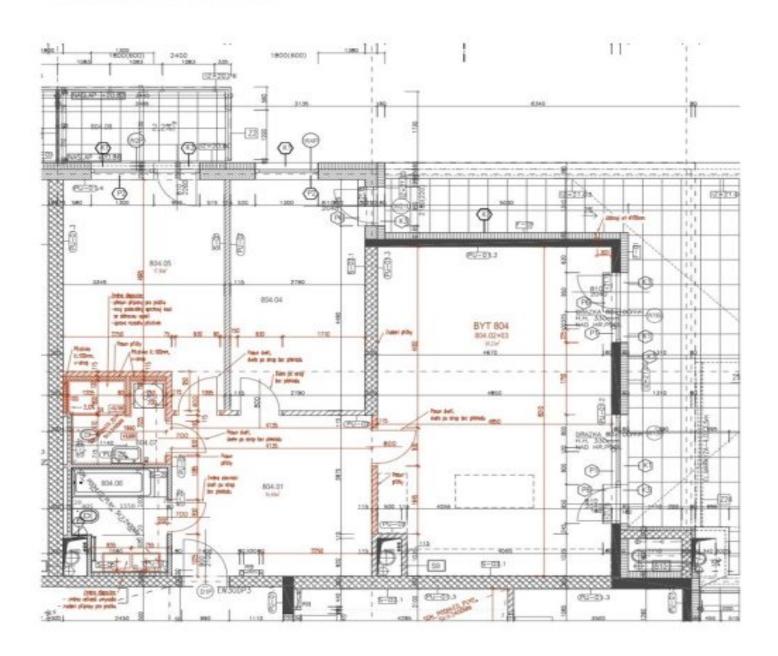

## TŘEBEŠÍN

ARCHITEKTONICKO - STAVEBNÍ ŘEŠENÍ, A3 - M1:50 KZ\_804

PODKLAD PRO ZDĚNÍ PŘÍČEK BEZ PŘIZDÍVEK

POIN REALINCE BUDE PROVEDENI OLE PONTHÉ PRO ZPRACONÍAÉ ST A NEST NOLE VÝRRESU HONCOVÝCH PRINÚ, PONJO HENÍNA VÝRRESE WEDENÚ JINAK POIN 2. KOTY JEDU VZTAŽENY K HRUSÝM KONSTRUKCÍM BEZ ONÍTEK K BEZ OBBLADŮ.