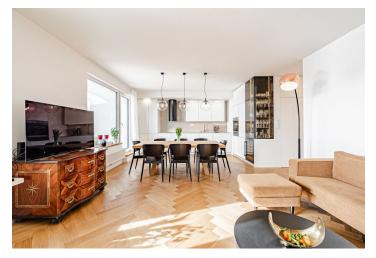

The current layout of the apartment offers a living room with an open plan kitchen, dining room, and access to a large terrace facing three cardinal directions, a master bedroom with another, smaller terrace, a second bedroom, 2 bathrooms, a dressing room, and a vestibule. With a simple modification, the layout can be converted to a 3-bedroom.

The feeling of freedom, which the interior has thanks to the high number of windows, is underscored by **tall doors** with concealed hinges. **Parquet floors** in all rooms, large-format tiles in the bathrooms. The kitchen is equipped with built-in appliances, including a **wine fridge**, and the apartment is offered fully furnished. Many elements were made to measure. The purchase price includes **2** garage spaces and **2** cellar storage units.