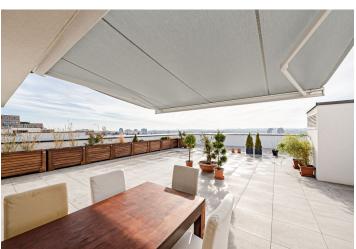

<sup>\*</sup> Area of the unit according to the Civil Code. The area consists of the sum total area of the entire unit bounded by perimeter walls.

This fully furnished, modern airy apartment with a huge terrace and 2 garage spaces is located on the penultimate (7th) floor of a building with 2 elevators and an underground garage in the Tulipa Třebešín residential project, located in a developing area on the border of Žižkov, Malešice, and Strašnice, in a place ideal for family living.

The current layout of the apartment offers a living room with an open plan kitchen, dining room, and access to a large terrace facing three cardinal directions, a master bedroom with another, smaller terrace, a second bedroom, 2 bathrooms, a dressing room, and a vestibule. With a simple modification, the layout can be converted to a 3-bedroom.

Floor area 101.6 m², terrace 111 m², balcony 6 m², cellar.

In addition to regular property viewings, we also offer real-time video viewings via WhatsApp, FaceTime, Messenger, Skype, and other apps.