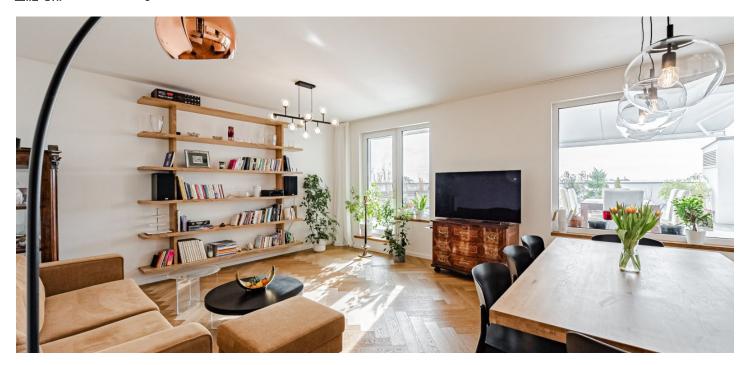

The current layout of the apartment offers a living room with an open plan kitchen, dining room, and access to a large terrace facing three cardinal directions, a master bedroom with another, smaller terrace, a second bedroom, 2 bathrooms, a dressing room, and a vestibule. With a simple modification, the layout can be converted to a 3-bedroom.

The feeling of freedom, which the interior has thanks to the high number of windows, is underscored by **tall doors** with concealed hinges. **Parquet floors** in all rooms, large-format tiles in the bathrooms. The kitchen is equipped with built-in appliances, including a **wine fridge**, and the apartment is offered fully furnished. Many elements were made to measure. The purchase price includes **2** garage spaces and **2** cellar storage units.