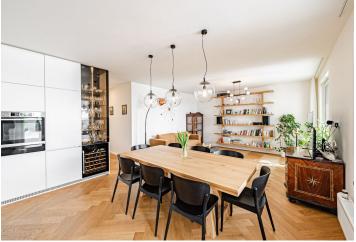

The current layout of the apartment offers a living room with an open plan kitchen, dining room, and access to a large terrace facing three cardinal directions, a master bedroom with another, smaller terrace, a second bedroom, 2 bathrooms, a dressing room, and a vestibule. With a simple modification, the layout can be converted to a 3-bedroom.

The feeling of freedom, which the interior has thanks to the high number of windows, is underscored by **tall doors** with concealed hinges. **Parquet floors** in all rooms, large-format tiles in the bathrooms. The kitchen is equipped with built-in appliances, including a **wine fridge**, and the apartment is offered fully furnished. Many elements were made to measure. The purchase price includes **2** garage spaces and **2** cellar storage units.