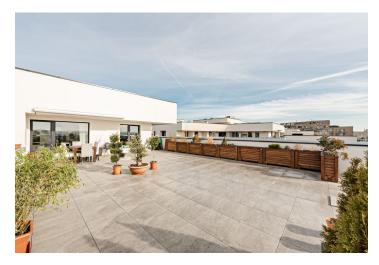

<sup>\*</sup> Area of the unit according to the Civil Code. The area consists of the sum total area of the entire unit bounded by perimeter walls.

This fully furnished, modern airy apartment with a huge terrace and 2 garage spaces is located on the penultimate (7th) floor of a building with 2 elevators and an underground garage in the Tulipa Třebešín residential project, located in a developing area on the border of Žižkov, Malešice, and Strašnice, in a place ideal for family living.

The current layout of the apartment offers a living room with an open plan kitchen, dining room, and access to a large terrace facing three cardinal directions, a master bedroom with another, smaller terrace, a second bedroom, 2 bathrooms, a dressing room, and a vestibule. With a simple modification, the layout can be converted to a 3-bedroom.