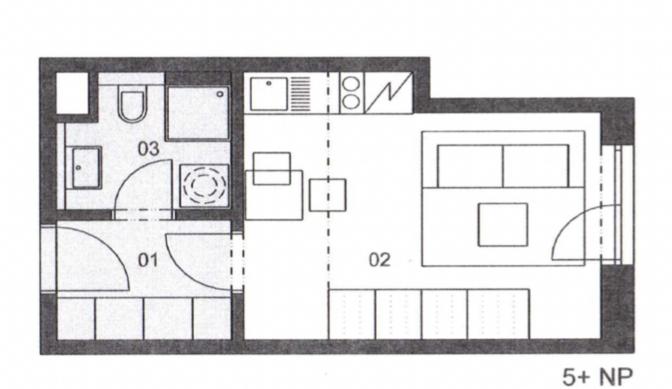

On the entrance level (5th floor of the building), there is a living room with a kitchen and dining area, a bathroom (with a shower, toilet, and connection for a washing machine), and a hall. Upstairs is a bedroom with a work area.

Interior 42 m<sup>2</sup>, cellar 4 m<sup>2</sup>. The owner's statement records the layout of the unit as a 1+kk loft - 23.9 m<sup>2</sup> floor, 12.4 gallery/loft.

Subject to special legal conditions.