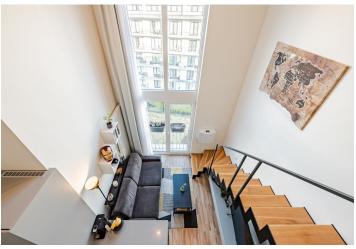

\* Area of the unit according to the Civil Code. The area consists of the sum total area of the entire unit bounded by perimeter walls.

This bright, duplex semi-residential unit with a timeless, custom-made interior is situated in an almost new residential project set by the Krejcárek Forest on the border of Žižkov and Libeň.

On the entrance level (5th floor of the building), there is a living room with a kitchen and dining area, a bathroom (with a shower, toilet, and connection for a washing machine), and a hall. Upstairs is a bedroom with a work area.

Most of the furniture is custom-made and is included in the price, as is a cellar storage unit. Floors are laminate, the French window and skylight are triple-glazed with plastic frames. Facilities also include fireproof doors with security fittings, a recuperation unit guaranteeing the supply of fresh air, optical data distribution, and Siemens (oven), AEG (induction hob), and Bosch (fridge) kitchen appliances. Heating is from the central gas boiler. The modern enegery-efficient building with an elevator was completed in 2018; the apartment was approved in 2019. Garage parking space available at extra cost of CZK 400,000; possibility to charge an electric car in the underground garage.