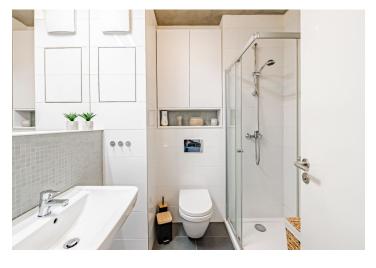

On the entrance level (5th floor of the building), there is a living room with a kitchen and dining area, a bathroom (with a shower, toilet, and connection for a washing machine), and a hall. Upstairs is a bedroom with a work area.