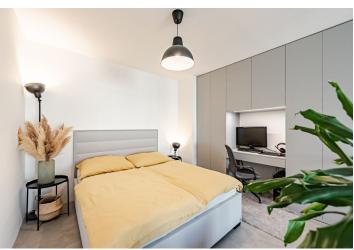

On the entrance level (5th floor of the building), there is a living room with a kitchen and dining area, a bathroom (with a shower, toilet, and connection for a washing machine), and a hall. Upstairs is a bedroom with a work area.

Most of the furniture is custom-made and is included in the price, as is a cellar storage unit. Floors are laminate, the French window and skylight are triple-glazed with plastic frames. Facilities also include fireproof doors with security fittings, a recuperation unit guaranteeing the supply of fresh air, optical data distribution, and Siemens (oven), AEG (induction hob), and Bosch (fridge) kitchen appliances. Heating is from the central gas boiler. The modern enegery-efficient building with an elevator was completed in 2018; the apartment was approved in 2019. Garage parking space available at extra cost of CZK 400,000; possibility to charge an electric car in the underground garage.