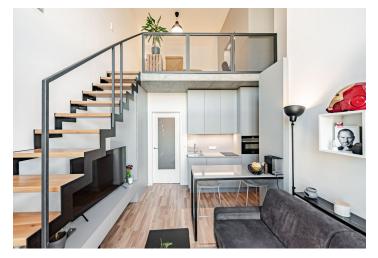

On the entrance level (5th floor of the building), there is a living room with a kitchen and dining area, a bathroom (with a shower, toilet, and connection for a washing machine), and a hall. Upstairs is a bedroom with a work area.

Most of the furniture is custom-made and is included in the price, as is a cellar storage unit. Floors are laminate, the French window and skylight are triple-glazed with plastic frames. Facilities also include fireproof doors with security fittings, a recuperation unit guaranteeing the supply of fresh air, optical data distribution, and Siemens (oven), AEG (induction hob), and Bosch (fridge) kitchen appliances. Heating is from the central gas boiler. The modern enegery-efficient building with an elevator was completed in 2018; the apartment was approved in 2019. Garage parking space available at extra cost of CZK 400,000; possibility to charge an electric car in the underground garage.