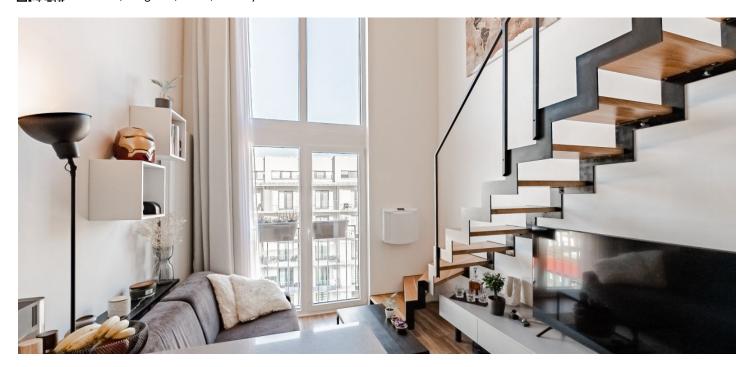

On the entrance level (5th floor of the building), there is a living room with a kitchen and dining area, a bathroom (with a shower, toilet, and connection for a washing machine), and a hall. Upstairs is a bedroom with a work area.

Most of the furniture is custom-made and is included in the price, as is a cellar storage unit. Floors are laminate, the French window and skylight are triple-glazed with plastic frames. Facilities also include fireproof doors with security fittings, a recuperation unit guaranteeing the supply of fresh air, optical data distribution, and Siemens (oven), AEG (induction hob), and Bosch (fridge) kitchen appliances. Heating is from the central gas boiler. The modern enegery-efficient building with an elevator was completed in 2018; the apartment was approved in 2019. Garage parking space available at extra cost of CZK 400,000; possibility to charge an electric car in the underground garage.