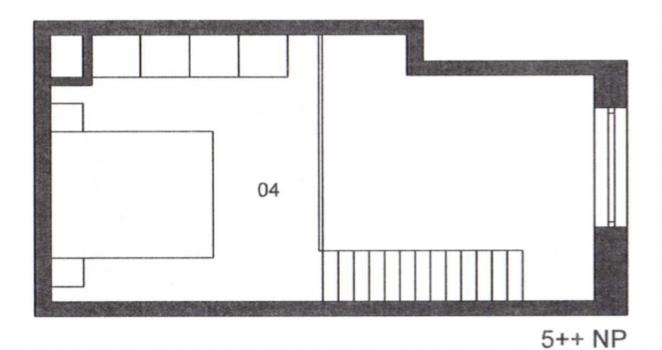

On the entrance level (5th floor of the building), there is a living room with a kitchen and dining area, a bathroom (with a shower, toilet, and connection for a washing machine), and a hall. Upstairs is a bedroom with a work area.

Interior 42 m<sup>2</sup>, cellar 4 m<sup>2</sup>. The owner's statement records the layout of the unit as a 1+kk loft - 23.9 m<sup>2</sup> floor, 12.4 gallery/loft.

Subject to special legal conditions.