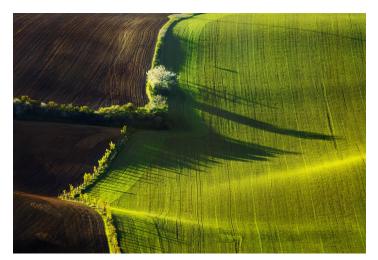

### € 4 792 260 I CZK 117 602 060

Vast plot of land in the Banská Bystrica region with a total area of more than 300 hectares located in the Lučenec district.

71% of the land is categorized as **arable land**, 26% of the area is TTP. The remaining area consists of **forested land**, built-up areas and courtyards, water areas, and gardens. As it is a large plot, it offers a variety of land usage. The arable part is used for agricultural purposes. The access road is asphalt and dirt, and utilities are within reach. The owner has initiated a preparation for a change in the zoning plan to logistics/light manufacturing and residential housing on 17 hectares.