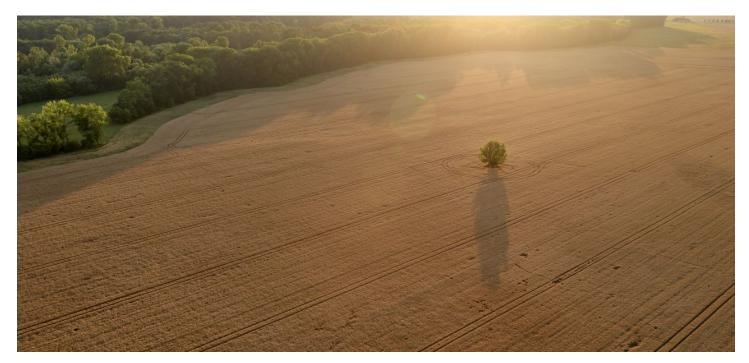

### € 4 792 260 I CZK 117 602 060

Vast plot of land in the Banská Bystrica region with a total area of more than 300 hectares located in the Lučenec district.

71% of the land is categorized as **arable land**, 26% of the area is TTP. The remaining area consists of **forested land**, built-up areas and courtyards, water areas, and gardens. As it is a large plot, it offers a variety of land usage. The arable part is used for agricultural purposes. The access road is asphalt and dirt, and utilities are within reach. The owner has initiated a preparation for a change in the zoning plan to logistics/light manufacturing and residential housing on 17 hectares.