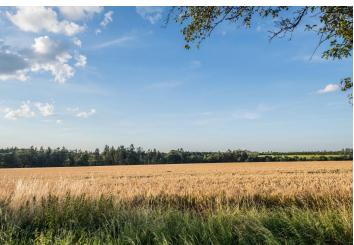

### € 4 792 260 I CZK 117 602 060

Vast plot of land in the Banská Bystrica region with a total area of more than 300 hectares located in the Lučenec district.

71% of the land is categorized as **arable land**, 26% of the area is TTP. The remaining area consists of **forested land**, built-up areas and courtyards, water areas, and gardens. As it is a large plot, it offers a variety of land usage. The arable part is used for agricultural purposes. The access road is asphalt and dirt, and utilities are within reach. The owner has initiated a preparation for a change in the zoning plan to logistics/light manufacturing and residential housing on 17 hectares.