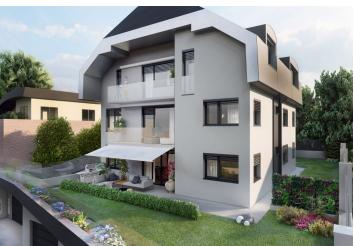

<sup>\*</sup> Area of the unit according to the Civil Code. The area consists of the sum total area of the entire unit bounded by perimeter walls.

This new-build apartment for sale with a garden, balcony, and garage has a sought-after address in Old Town. With only two other neighbors in the building, the residents of these three apartments have access to luxurious common areas and a fitness room, an indoor pool, or a wellness zone as well as to a private garden.

The apartment opens onto a foyer with a guest toilet with a sink, doors to a separate kitchen with a pantry, a guest bedroom, a living room with a **fireplace** and access to the balcony, and a hallway leading to the private part of the apartment with three more bedrooms and two bathrooms, including a master bathroom with a toilet, bidet, bathtub, and shower. The building offers a **wellness zone** with a **pool**, **sauna**, Jacuzzi, relaxation room, and fitness area. There is also a laundry room, boiler room, bike storage, cellar storage units for each apartment, and a **garage**. Each apartment also comes with its **own garden**.