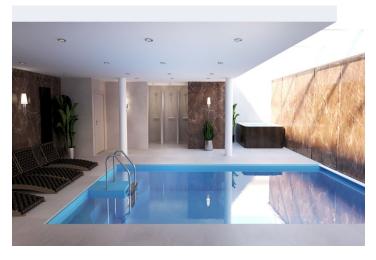

<sup>\*</sup> Area of the unit according to the Civil Code. The area consists of the sum total area of the entire unit bounded by perimeter walls.

This new-build apartment for sale with a garden, balcony, and garage has a sought-after address in Old Town. With only two other neighbors in the building, the residents of these three apartments have access to luxurious common areas and a fitness room, an indoor pool, or a wellness zone as well as to a private garden.

The apartment opens onto a foyer with a guest toilet with a sink, doors to a separate kitchen with a pantry, a guest bedroom, a living room with a **fireplace** and access to the balcony, and a hallway leading to the private part of the apartment with three more bedrooms and two bathrooms, including a master bathroom with a toilet, bidet, bathtub, and shower. The building offers a **wellness zone** with a **pool**, **sauna**, Jacuzzi, relaxation room, and fitness area. There is also a laundry room, boiler room, bike storage, cellar storage units for each apartment, and a **garage**. Each apartment also comes with its **own garden**.