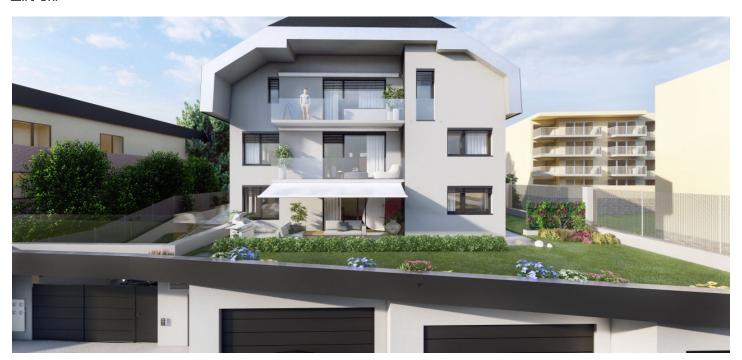

<sup>\*</sup> Area of the unit according to the Civil Code. The area consists of the sum total area of the entire unit bounded by perimeter walls.

This new-build apartment for sale with a garden, balcony, and garage has a sought-after address in Old Town. With only two other neighbors in the building, the residents of these three apartments have access to luxurious common areas and a fitness room, an indoor pool, or a wellness zone as well as to a private garden.

The apartment opens onto a foyer with a guest toilet with a sink, doors to a separate kitchen with a pantry, a guest bedroom, a living room with a **fireplace** and access to the balcony, and a hallway leading to the private part of the apartment with three more bedrooms and two bathrooms, including a master bathroom with a toilet, bidet, bathtub, and shower. The building offers a **wellness zone** with a **pool**, **sauna**, Jacuzzi, relaxation room, and fitness area. There is also a laundry room, boiler room, bike storage, cellar storage units for each apartment, and a **garage**. Each apartment also comes with its **own garden**.

A quiet location near Mountain Park, yet at the same time in the city center, with easy access to a full range of amenities, as well as connections to the main highway routes.

Interior of the apartment 165 m<sup>2</sup>, balcony 10 m<sup>2</sup>, garden 147 m<sup>2</sup>, cellar 3 m<sup>2</sup>.