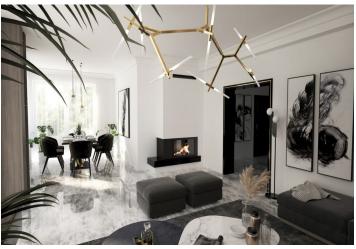

The apartment opens onto a foyer with a guest toilet with a sink, doors to a separate kitchen with a pantry, a guest bedroom, a living room with a **fireplace** and access to the balcony, and a hallway leading to the private part of the apartment with three more bedrooms and two bathrooms, including a master bathroom with a toilet, bidet, bathtub, and shower. The building offers a **wellness zone** with a **pool**, **sauna**, Jacuzzi, relaxation room, and fitness area. There is also a laundry room, boiler room, bike storage, cellar storage units for each apartment, and a **garage**. Each apartment also comes with its **own garden**.

Facilities consist of **triple-glazed aluminum windows**, **ceiling cooling**, electrical wiring, smart heating and cooling, designer lighting, designer aluminum entrance doors to the apartment, an alarm system for each apartment, a fiber optic high-speed internet connection, wiring for satellite reception, a fireplace, a gas boiler, **Villeroy & Boch** sanitary ware, and Grohe faucets.