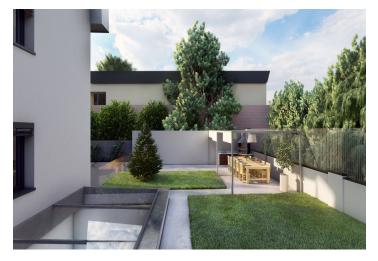

The apartment opens onto a foyer with a guest toilet with a sink, doors to a separate kitchen with a pantry, a guest bedroom, a living room with a **fireplace** and access to the balcony, and a hallway leading to the private part of the apartment with three more bedrooms and two bathrooms, including a master bathroom with a toilet, bidet, bathtub, and shower. The building offers a **wellness zone** with a **pool**, **sauna**, Jacuzzi, relaxation room, and fitness area. There is also a laundry room, boiler room, bike storage, cellar storage units for each apartment, and a **garage**. Each apartment also comes with its **own garden**.

A quiet location near Mountain Park, yet at the same time in the city center, with easy access to a full range of amenities, as well as connections to the main highway routes.

Interior of the apartment 165 m<sup>2</sup>, balcony 10 m<sup>2</sup>, garden 147 m<sup>2</sup>, cellar 3 m<sup>2</sup>.