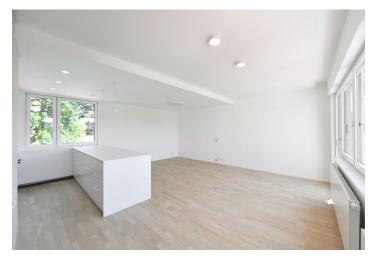

The apartment is located on the 1st floor of a terraced building. The practical new layout created according to an architectural design consists of a living room with an open plan kitchen and access to the balcony, 2 bedrooms, 1 of which has access to the terrace, a bathroom, a separate toilet, a utility room with a washer and dryer, a walk-in wardrobe, and a spacious hall.

The quality facilities include wooden Boen Live pure floors, interior doors by the Czech Hejkrlík handcraft company, NEXT security entrance doors, new Internorm windows with Schlotterer blinds, underfloor heating in the bathroom, and illuminated built-in wardrobes. Heating and hot water by a Junkers gas boiler. The purchase price includes a garage, a cellar, and a share of a common fenced garden with a sitting area and children's play elements.