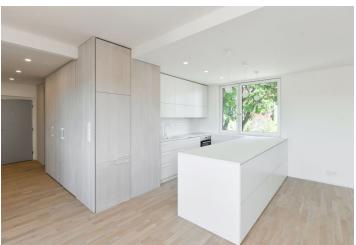

The apartment is located on the 1st floor of a terraced building. The practical new layout created according to an architectural design consists of a living room with an open plan kitchen and access to the balcony, 2 bedrooms, 1 of which has access to the terrace, a bathroom, a separate toilet, a utility room with a washer and dryer, a walk-in wardrobe, and a spacious hall.

The quality facilities include wooden Boen Live pure floors, interior doors by the Czech Hejkrlík handcraft company, NEXT security entrance doors, new Internorm windows with Schlotterer blinds, underfloor heating in the bathroom, and illuminated built-in wardrobes. Heating and hot water by a Junkers gas boiler. The purchase price includes a garage, a cellar, and a share of a common fenced garden with a sitting area and children's play elements.