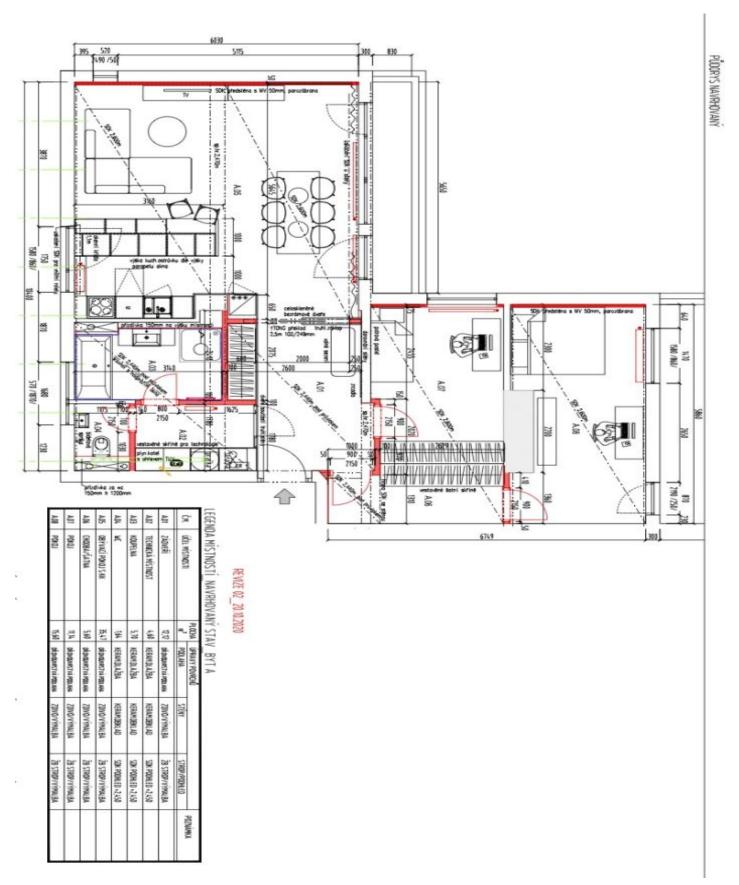

The apartment is located on the 1st floor of a terraced building. The practical new layout created according to an architectural design consists of a living room with an open plan kitchen and access to the balcony, 2 bedrooms, 1 of which has access to the terrace, a bathroom, a separate toilet, a utility room with a washer and dryer, a walk-in wardrobe, and a spacious hall.

Interior 92.56 m², terrace 14.30 m², balcony 6.30 m², cellar 3m².

In addition to regular property viewings, we also offer real-time video viewings via WhatsApp, FaceTime, Messenger, Skype, and other apps.