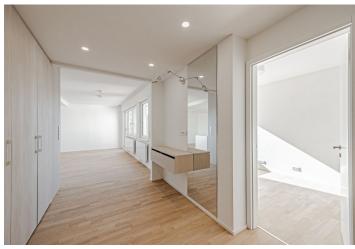

The apartment is located on the 1st floor of a terraced building. The practical new layout created according to an architectural design consists of a living room with an open plan kitchen and access to the balcony, 2 bedrooms, 1 of which has access to the terrace, a bathroom, a separate toilet, a utility room with a washer and dryer, a walk-in wardrobe, and a spacious hall.

The quality facilities include wooden Boen Live pure floors, interior doors by the Czech Hejkrlík handcraft company, NEXT security entrance doors, new Internorm windows with Schlotterer blinds, underfloor heating in the bathroom, and illuminated built-in wardrobes. Heating and hot water by a Junkers gas boiler. The purchase price includes a garage, a cellar, and a share of a common fenced garden with a sitting area and children's play elements.