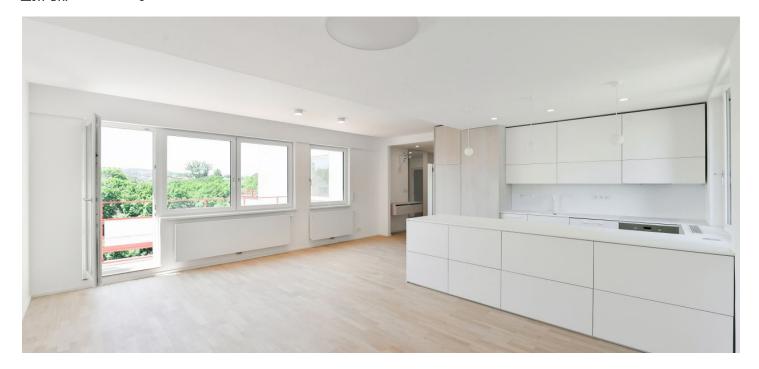

\* Area of the unit according to the Civil Code. The area consists of the sum total area of the entire unit bounded by perimeter walls.

This sunny, southwest-facing apartment with a balcony, terrace, beautiful views of the surrounding area, and an interior that has been completely reconstructed is part of a private apartment building without lift. It enjoys a wonderful location next to a nature park, on a quiet side street a few steps from Villa Winternitz.

The apartment is located on the 1st floor of a terraced building. The practical new layout created according to an architectural design consists of a living room with an open plan kitchen and access to the balcony, 2 bedrooms, 1 of which has access to the terrace, a bathroom, a separate toilet, a utility room with a washer and dryer, a walk-in wardrobe, and a spacious hall.

The quality facilities include wooden Boen Live pure floors, interior doors by the Czech Hejkrlík handcraft company, NEXT security entrance doors, new Internorm windows with Schlotterer blinds, underfloor heating in the bathroom, and illuminated built-in wardrobes. Heating and hot water by a Junkers gas boiler. The purchase price includes a garage, a cellar, and a share of a common fenced garden with a sitting area and children's play elements.