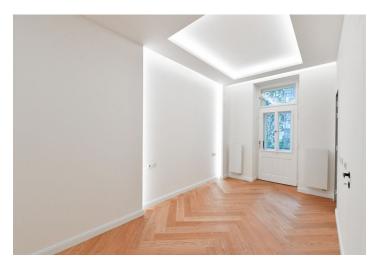

The new layout offers a living room with a preparation for a kitchen, 1 bedroom with a **balcony** and a spacious walk-in closet (the cloakroom can be converted into a second bathroom or used as a study), a 2nd bedroom with a walk-in closet, a central bathroom (with a walk-in shower, sink, toilet, and heated towel rail), a separate toilet, and a large entrance hall, where you can create a closet with a connection to a washer and dryer. The master bedroom with a balcony faces a **quiet courtyard**, while the living room and second bedroom face a one-way street.

Facilities include wooden casement windows, **coffered interior doors** (single and double), refurbished original entrance doors, **wooden parquet floors**, Italian ceramic **heated tiles**, Casa Dolce Casa tiles, or backlighting in the bedrooms. Heating is by a new electric boiler.