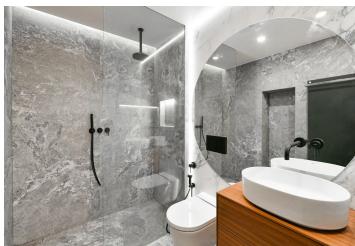

The new layout offers a living room with a preparation for a kitchen, 1 bedroom with a **balcony** and a spacious walk-in closet (the cloakroom can be converted into a second bathroom or used as a study), a 2nd bedroom with a walk-in closet, a central bathroom (with a walk-in shower, sink, toilet, and heated towel rail), a separate toilet, and a large entrance hall, where you can create a closet with a connection to a washer and dryer. The master bedroom with a balcony faces a **quiet courtyard**, while the living room and second bedroom face a one-way street.

Facilities include wooden casement windows, **coffered interior doors** (single and double), refurbished original entrance doors, **wooden parquet floors**, Italian ceramic **heated tiles**, Casa Dolce Casa tiles, or backlighting in the bedrooms. Heating is by a new electric boiler.