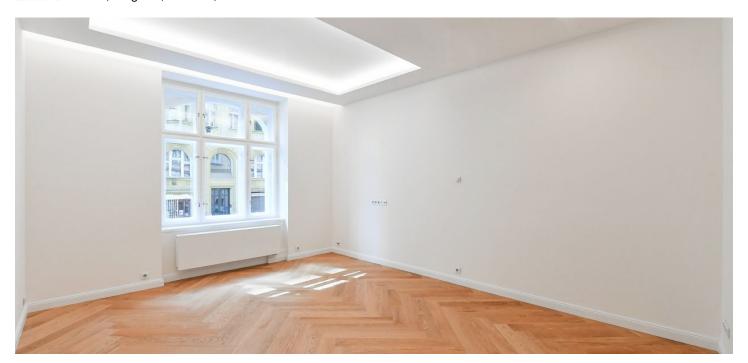

\* Area of the unit according to the Civil Code. The area consists of the sum total area of the entire unit bounded by perimeter walls.

This elegant apartment with a balcony and high ceilings, which has recently been completely reconstructed, is situated on the 1st floor of an Art Nouveau building with an elevator. This corner building is located in one of the most attractive places in Prague 5 - Smíchov on Janáčkovo Embankment, a few steps from the Anděl center of Smíchov.

The new layout offers a living room with a preparation for a kitchen, 1 bedroom with a **balcony** and a spacious walk-in closet (the cloakroom can be converted into a second bathroom or used as a study), a 2nd bedroom with a walk-in closet, a central bathroom (with a walk-in shower, sink, toilet, and heated towel rail), a separate toilet, and a large entrance hall, where you can create a closet with a connection to a washer and dryer. The master bedroom with a balcony faces a **quiet courtyard**, while the living room and second bedroom face a one-way street.

Facilities include wooden casement windows, **coffered interior doors** (single and double), refurbished original entrance doors, **wooden parquet floors**, Italian ceramic **heated tiles**, Casa Dolce Casa tiles, or backlighting in the bedrooms. Heating is by a new electric boiler.