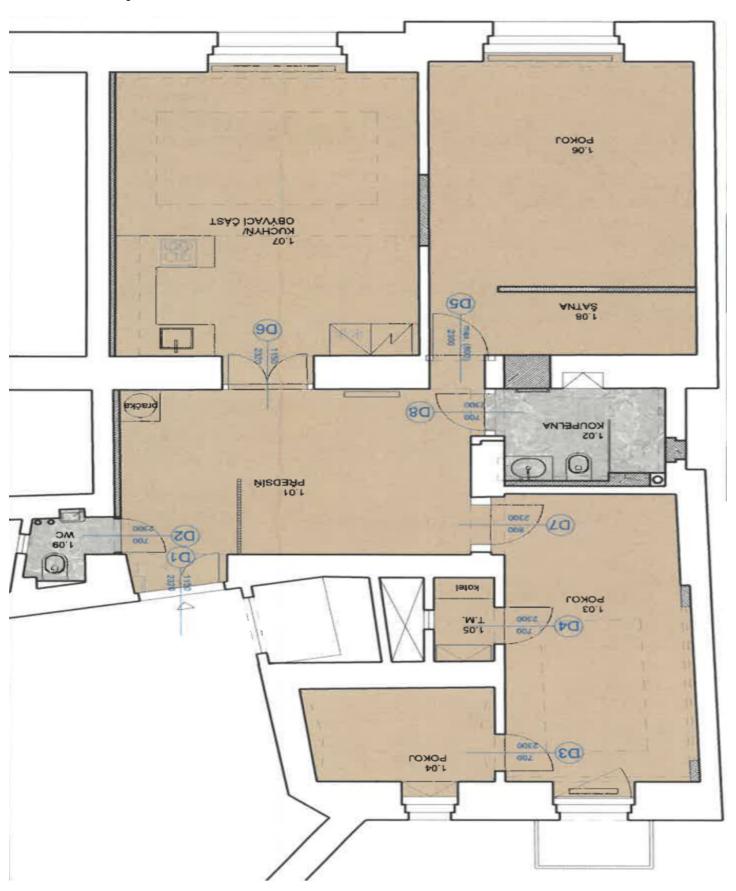

The new layout offers a living room with a preparation for a kitchen, 1 bedroom with a **balcony** and a spacious walk-in closet (the cloakroom can be converted into a second bathroom or used as a study), a 2nd bedroom with a walk-in closet, a central bathroom (with a walk-in shower, sink, toilet, and heated towel rail), a separate toilet, and a large entrance hall, where you can create a closet with a connection to a washer and dryer. The master bedroom with a balcony faces a **quiet courtyard**, while the living room and second bedroom face a one-way street.

Interior 92.4  $m^2$ , balcony 1.5  $m^2$ . (Floor area according to the owner's statement is 102.1  $m^2$ .)